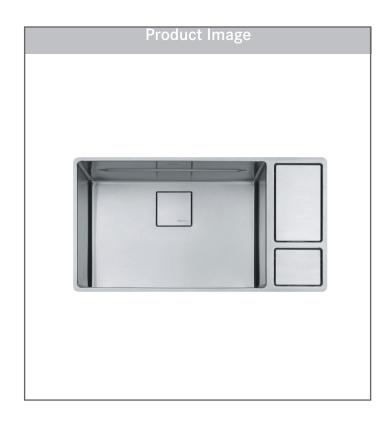

# CHEF CENTER

## STAINLESS STEEL 24" SINGLE BOWL SINK

Model CUX11024-W

Franke's Chef Center gives you the power of a beautifully designed sink system. Every accessory is included and right at hand

#### **FEATURES**

- Storage and Composting bins made from antimicrobial material to reduce odors.
- The sink reveal and integrated ledge allow for a seamless workflow with the custom fit included accessories.
- Deep large bowl easily accommodates large pots and pans and minimizes splashing.
- Accessories included: Bottom grid, colander, drain board, roller mat, glass cutting board and cutting mat.