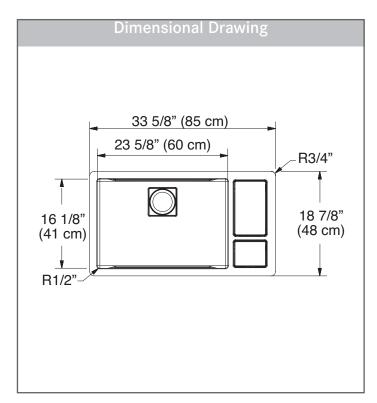

#### **TECHNICAL FEATURES**

Overall Sink Size (OD) 33% x 18% Bowl Size (ID) 235% x 161%

Bowl Depth (ID) 9"

Corner Radius 12mm Minimum Cabinet Size 36"

Installation Type Undermount 1/2" reveal

Sound Coating Yes
Anti-Noise Pads Yes