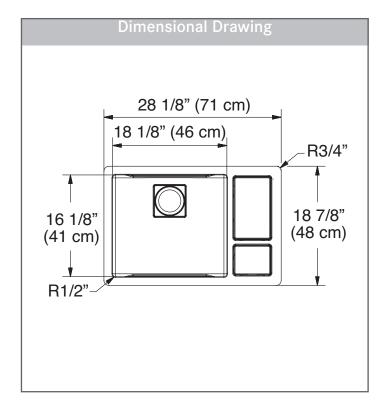

#### **TECHNICAL FEATURES**

Overall Sink Size (OD) 181/8" x 161/8" Bowl Size (ID) 281/8" x 187/8"

Bowl Depth (ID) 9"

Corner Radius 12mm Minimum Cabinet Size 33"

Installation Type Undermount 1/2" reveal

Sound Coating Yes
Anti-Noise Pads Yes