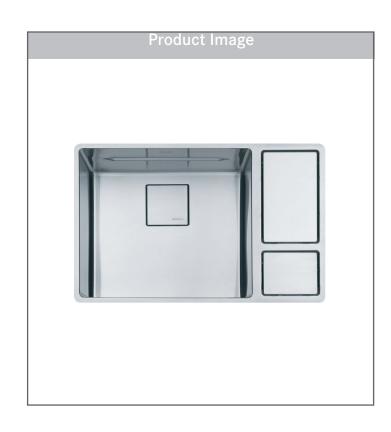

## STAINLESS STEEL 18" SINGLE BOWL SINK

Model CUX 11018-W

Franke's Chef Center gives you the power of a beautifully designed sink system. Every accessory is included and right at hand

#### **FEATURES**

- Storage and Composting bins made from antimicrobial material to reduce odors.
- The sink reveal and integrated ledge allow for a seamless workflow with the custom fit included accessories.
- Deep large bowl easily accommodates large pots and pans and minimizes splashing.
- Accessories included: Bottom grid, colander, drain board, roller mat, glass cutting board and cutting mat.