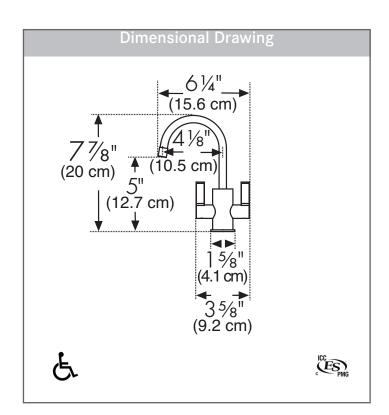

## **TECHNICAL FEATURES**

Faucet Type Hot & Cold Filtered

Flow Rate 0.5 GPM
Spray Type Stream
Spray Function N/A
Number of Handles 2
Spout Swivel Range 360°

Cartridge 3/8" ceramic

Countertop Hole Diameter 1-1/4"
Weight 3 lbs
Warranty 5 years
Certifying Agency ICC

Certifications ASME A112.18.1 / CSA B125.1

NSF/ANSI 61 NSF/ANSI 372

ADA Compliant Yes