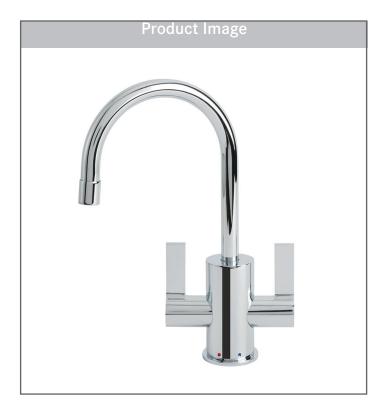

# THE LITTLE BUTLER® HOT & COLD FILTERED FAUCET

Model LB10200 Polished Chrome

Transform your kitchen into a multi-functional work area with the extraordinary design of our Ambient faucet.

#### **FEATURES**

- Solid Brass construction ensures long-lasting performance
- Optimized for use with Franke filtration and heating tanks
- 360-degree swivel provides a full range of motion
- Pair with other faucets in the Franke Ambient series for a consistent look throughout the kitchen