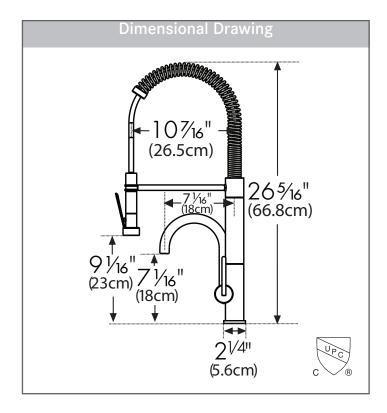

## **TECHNICAL FEATURES**

Faucet Type Semi-Pro Flow Rate 1.75 GPM

Spray Type Aerated Stream and Spray

Spray Function Press and Hold

Spout Swivel Range 360

Cartridge Ceramic disc valve

Countertop Hole Diameter 1-3/8" Weight 11 lbs.