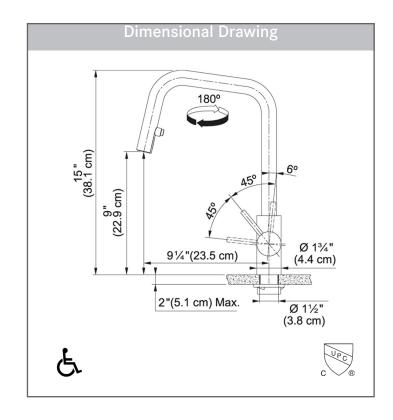

## **TECHNICAL FEATURES**

Faucet Type 1-Hole Pull-Down

Flow Rate 1.75 GPM

Spray Type Stream and Spray

Spray Function Toggle

Number of Handles 1

Spout Swivel Range 180°

Cartridge 35mm ceramic

Countertop Hole 1-3/8" Weight 7 lbs

Warranty Limited Lifetime

Certifying Agency IAPMO

Certifications ASME A112.18.1 /

CSA B125.1 NSF/ANSI/

CAN 61-2020

AB100 Compliant

NSF/ANSI 372

ADA Compliant Yes