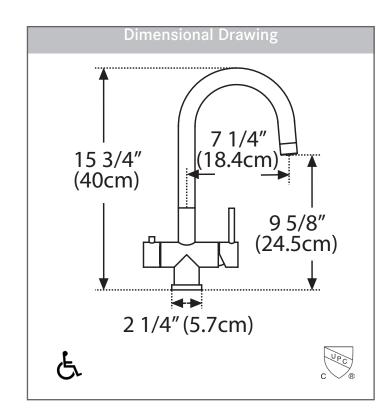

#### **TECHNICAL FEATURES**

Faucet Type 3-1 Hot/Cold/Filtered Cold

Flow Rate 1.75 GPM / 0.5 GPM

Spray Type Full & Stream

Spray Function N/A
Number of Handles 2
Spout Swivel Range 360°

Cartridge 35mm ceramic

Countertop Hole Diameter 1-3/8" Weight 7 lbs

Warranty Limited Lifetime

Certifying Agency IAPMO

Certifications ASME A112.18.1 / CSA B125.1

NSF/ANSI 61 NSF/ANSI 372

ADA Compliant Yes