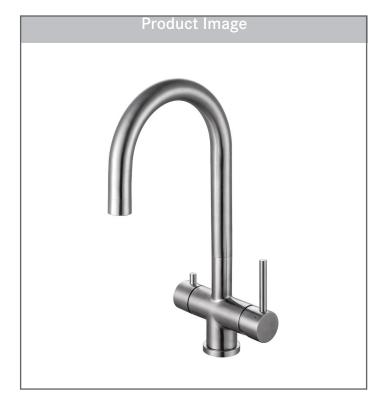

# **CUBE**

## 3 IN 1 HOT /COLD/ FILTERED COLD

Model FFT3350 Stainless Steel

The sleek steel styling of Cube faucets brings a modern touch to any kitchen workspace.

#### **FEATURES**

- Solid 304 stainless steel construction delivers corrosion resistance inside and out.
- 3-in1 functionality with hot, cold and filtered cold water on demand.
- 360-degree swivel spout provides a full range of motion to reach almost any area of the sink.