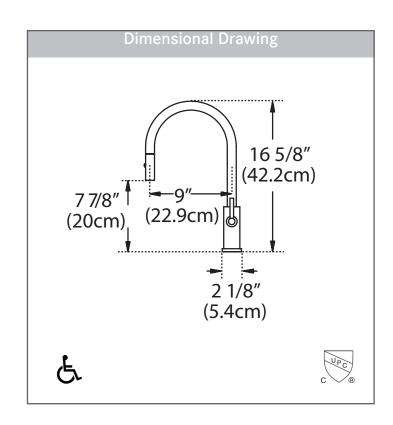

#### **TECHNICAL FEATURES**

Faucet Type 1-Hole Pull-Down

Flow Rate 1.75 GPM

Spray Type Stream and Spray

Spray Function Toggle

Number of Handles 2

Spout Swivel Range 360°

Cartridge 1/2" ceramic

Countertop Hole Diameter 1-3/8"

Weight 8 lbs

Warranty Limited Lifetime

Certifying Agency IAPMO

Certifications ASME A112.18.1 / CSA B125.1

NSF/ANSI 61

NSF/ANSI 372

ADA Compliant Yes