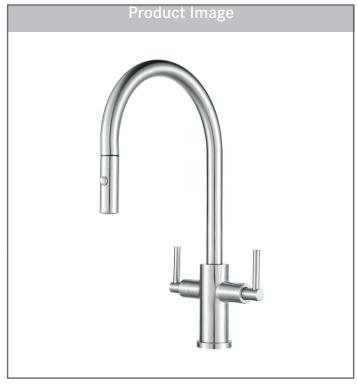

# **CUBE**

## PULL-DOWN KITCHEN FAUCET

Model FFPD3350 Stainless Steel

The sleek steel styling of Cube faucets brings a modern touch to any kitchen workspace.

#### **FEATURES**

- Solid 304 stainless steel construction delivers corrosion resistance inside and out.
- Pull-down 360-degree swivel spout provides a full range of motion to reach almost any area of the sink.
- Dual functioning spray head can toggle between powerful spray and stream, making clean-up effortless.
- Two handles provides separate control of hot and cold water.