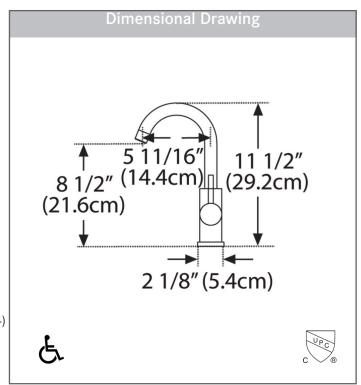

#### **TECHNICAL FEATURES**

Faucet Type 1-Hole Bar
Flow Rate 1.75 GPM
Spray Type Stream
Spray Function N/A
Number of Handles 1
Spout Swivel Range 360°

Cartridge 35mm ceramic

Countertop Hole Diameter 1-3/8" Weight 7 lbs

Warranty Limited Lifetime

Certifying Agency IAPMO

Certifications ASME A112.18.1 / CSA B125.1

NSF/ANSI 61 NSF/ANSI 372

ADA Compliant Yes