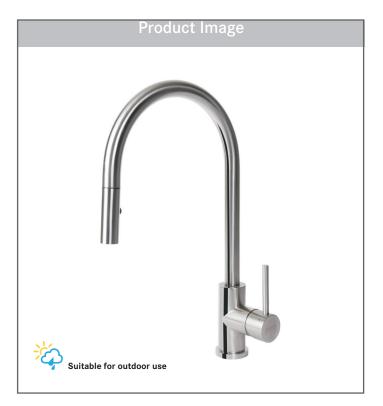

## PULL-DOWN KITCHEN FAUCET Model FF3352 Stainless Steel

The sleek steel styling of Cube faucets brings a modern touch to any kitchen workspace.

### FEATURES

- T316 stainless steel construction offers superior corrosion resistance against rain, snow, cold and heavy use, which makes this faucet ideal for outdoor use.
- Pull-down 360-degree swivel spout provides a full range of motion to reach almost any area of the sink.
- Dual functioning spray head can toggle between powerful spray and stream, making clean-up effortless.