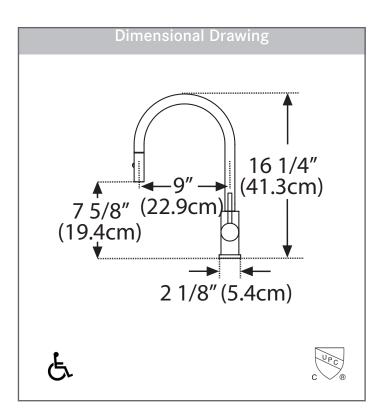

### **TECHNICAL FEATURES**

| Faucet Type              | 1-Hole Pull-Down            |
|--------------------------|-----------------------------|
| Flow Rate                | 1.75 GPM                    |
| Spray Type               | Stream and Spray            |
| Spray Function           | Toggle                      |
| Number of Handles        | 1                           |
| Spout Swivel Range       | 360°                        |
| Cartridge                | 35mm ceramic                |
| Countertop Hole Diameter | 1-3/8"                      |
| Weight                   | 10 lbs                      |
| Warranty                 | Limited Lifetime            |
| Certifying Agency        | IAPMO                       |
| Certifications           | ASME A112.18.1 / CSA B125.1 |
|                          | NSF/ANSI 61                 |
|                          | NSF/ANSI 372                |
| ADA Compliant            | Yes                         |