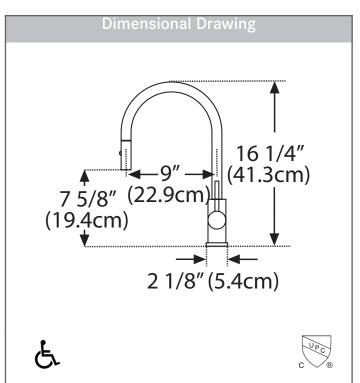

### **TECHNICAL FEATURES**

| Faucet Type              | 1-Hole Pull-Down           |
|--------------------------|----------------------------|
| Flow Rate                | 1.75 GPM                   |
| Spray Type               | Stream and Spray           |
| Spray Function           | Toggle                     |
| Number of Handles        | 1                          |
| Spout Swivel Range       | 360°                       |
| Cartridge                | 35mm ceramic               |
| Countertop Hole Diameter | 1-3/8"                     |
| Weight                   | 10 lbs                     |
| Warranty                 | Limited Lifetime           |
| Certifying Agency        | IAPMO                      |
| Certifications           | ASME A112.18.1 / CSA B125. |
|                          | NSF/ANSI 61                |
|                          | NSF/ANSI 372               |

Yes

ADA Compliant