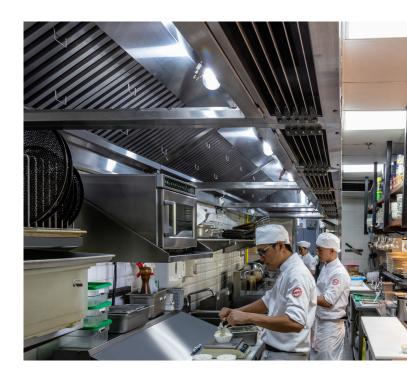

### Simple, Clutter-Free Installation

Unlike systems using wired heat or optical sensors, VariVent installs quickly and easily. Periodic duct cleaning will go easier, as well, without the risk of damaging or pulling out sensors.

### 入 Adaptability

The Vision AI camera, mounted outside of the hood, adapts to your specific appliances and watches for exact cooking portions, improving its accuracy and efficiency.