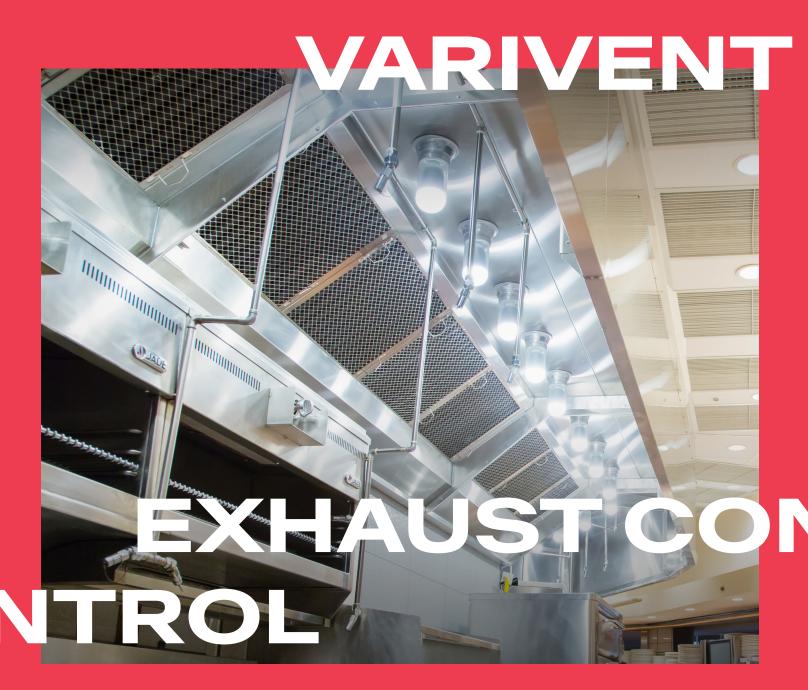

# Varivent Exhaust Control

VariVent 2.0 utilizes Patent Pending Vision AI Technology to precisely determine real-time cooking loads and rapidly optimizes exhaust fan speeds.

Cutting-edge Vision AI technology makes VariVent smarter than ever, wirelessly detecting cooking events and adjusting exhaust levels in real-time to reduce energy usage and cost. Existing systems can't match it for accuracy.

### 入 Adaptability

The Vision AI camera, mounted outside of the hood, adapts to your specific appliances and watches for exact cooking portions, improving its accuracy and efficiency.