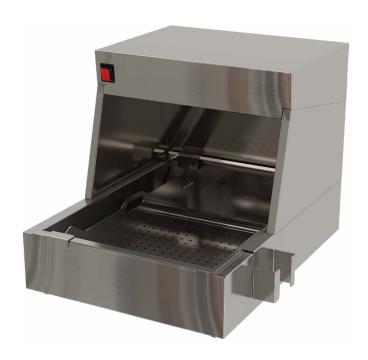

## Countertop Chip Dump Station

Raised product storage tray with adjustable divider.

## Easy to maintain, install and clean

- Removable salting tray and crumb tray
- Accessible internal heating components
- Dedicated cable with a universal CEE plug
- Universal, symmetrical design that is also backward compatible

Heat recovery ventilation.

## Safe

No external touch surface above 65°C.