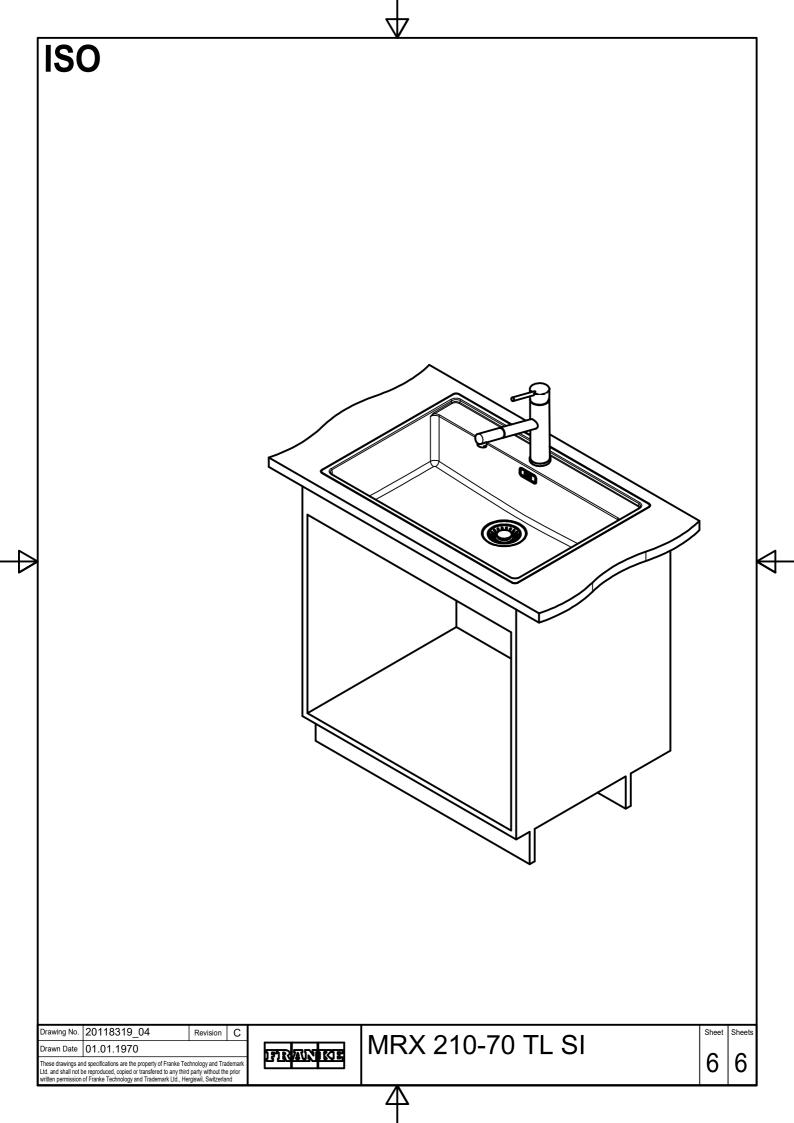

MRX 210-70 TL SI

6

Drawing No. 20118319\_04 Revision C

Drawn Date 01.01.1970

These drawings and specifications are the property of Franke Technology and Trademark
Ltd. and shall not be reproduced, copied or transfered to any third party without the prior written permission of Franke Technology and Trademark Ltd., Hergiswil, Switzerland

MRX 210-70 TL SI

Sheet Sheets

6

5