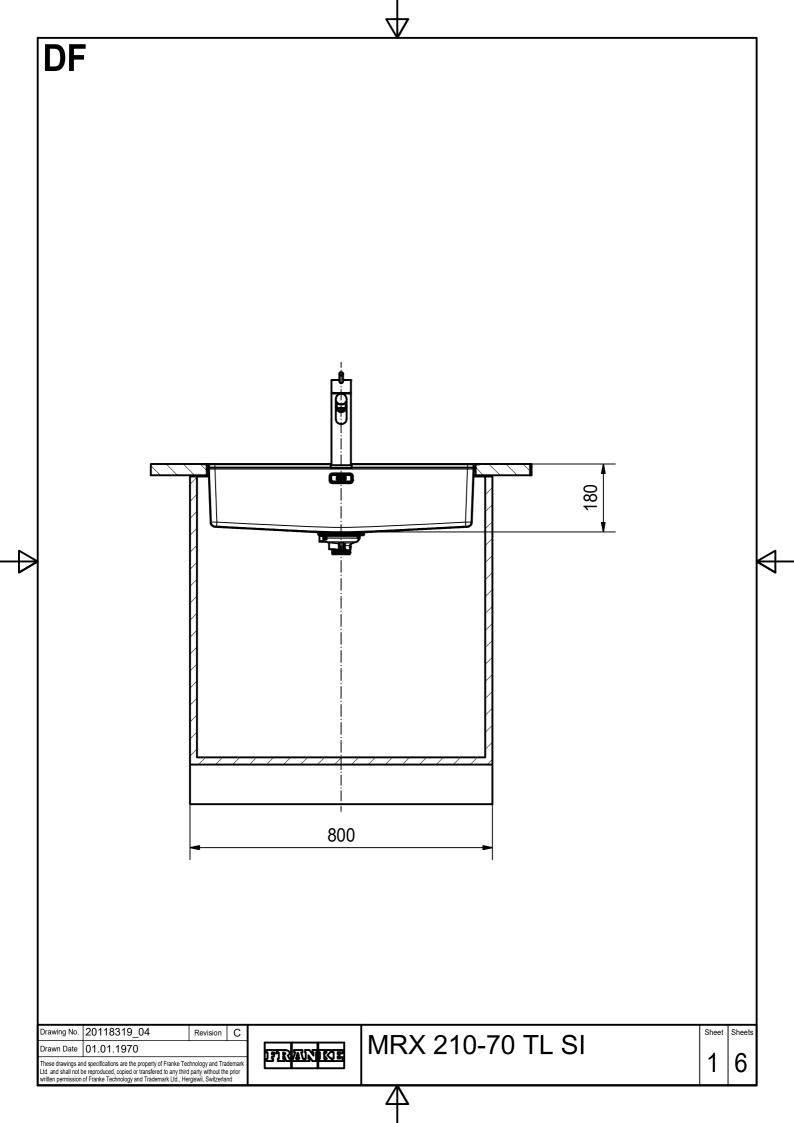

DS

Drawing No. 20118319\_04 Drawn Date 01.01.1970 These drawings and specifications are the property of Franke Technology and Trademar Ltd. and shall not be reproduced, copied or transferred to any third party without the prior written permission of Franke Technology and Trademark Ltd., Hergiswil, Switzerland

MRX 210-70 TL SI

6

Drawing No. 20118319\_04 Revision C

Drawn Date 01.01.1970

These drawings and specifications are the property of Franke Technology and Trademark
Ltd. and shall not be reproduced, copied or transfered to any third party without the prior written permission of Franke Technology and Trademark Ltd., Hergiswil, Switzerland