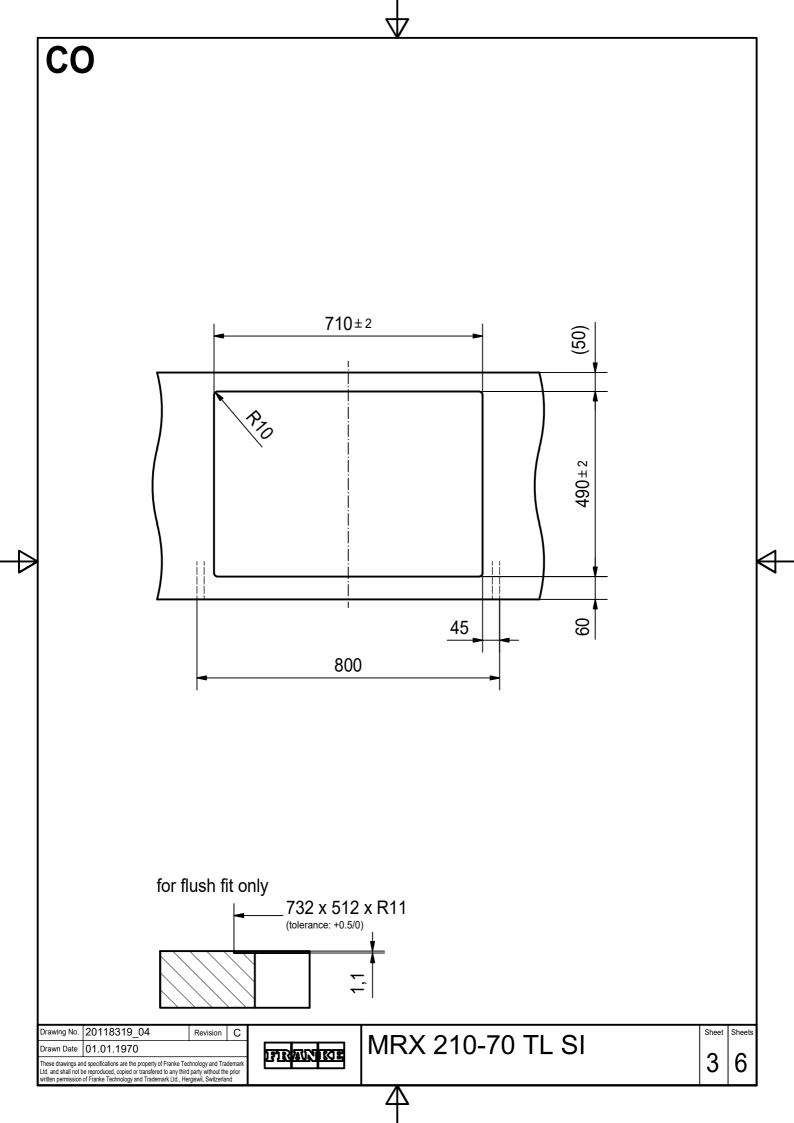

DS



Drawing No. 20118319\_04 Drawn Date 01.01.1970 These drawings and specifications are the property of Franke Technology and Trademar Ltd. and shall not be reproduced, copied or transferred to any third party without the prior written permission of Franke Technology and Trademark Ltd., Hergiswil, Switzerland



MRX 210-70 TL SI

6









Drawing No. 20118319\_04 Revision C

Drawn Date 01.01.1970

These drawings and specifications are the property of Franke Technology and Trademark
Ltd. and shall not be reproduced, copied or transfered to any third party without the prior written permission of Franke Technology and Trademark Ltd., Hergiswil, Switzerland



MRX 210-70 TL SI

Sheet Sheets

6

5