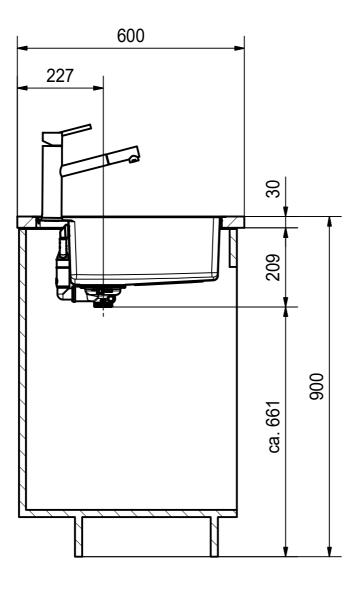

DS

Drawing No. 20118319\_04 Drawn Date 01.01.1970 These drawings and specifications are the property of Franke Technology and Trademar Ltd. and shall not be reproduced, copied or transferred to any third party without the prior written permission of Franke Technology and Trademark Ltd., Hergiswil, Switzerland

MRX 210-70 TL SI

6

Drawing No. 20118319\_04 Revision C

Drawn Date 01.01.1970

These drawings and specifications are the property of Franke Technology and Trademark
Ltd. and shall not be reproduced, copied or transfered to any third party without the prior written permission of Franke Technology and Trademark Ltd., Hergiswil, Switzerland