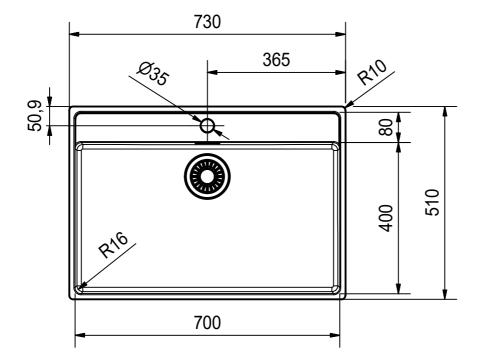

DS



Drawing No. 20118319\_04 Drawn Date 01.01.1970 These drawings and specifications are the property of Franke Technology and Trademar Ltd. and shall not be reproduced, copied or transferred to any third party without the prior written permission of Franke Technology and Trademark Ltd., Hergiswil, Switzerland



MRX 210-70 TL SI

6









Drawing No. 20118319\_04 Revision C

Drawn Date 01.01.1970

These drawings and specifications are the property of Franke Technology and Trademark
Ltd. and shall not be reproduced, copied or transfered to any third party without the prior written permission of Franke Technology and Trademark Ltd., Hergiswil, Switzerland



MRX 210-70 TL SI

Sheet Sheets

6

5