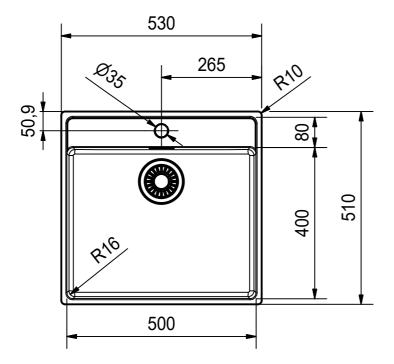

MRX 210-50 TL SI

6

 $510 \pm 2$ 20 550 for flush fit only 532 x 512 x R11 (tolerance: +0.5/0) Drawing No. 20118304\_06 MRX 210-50 TL SI FRANKE Drawn Date 01.01.1970 6 These drawings and specifications are the property of Franke Technology and Trademar Ltd. and shall not be reproduced, copied or transfered to any third party without the prior written permission of Franke Technology and Trademark Ltd., Hergiswil, Switzerland