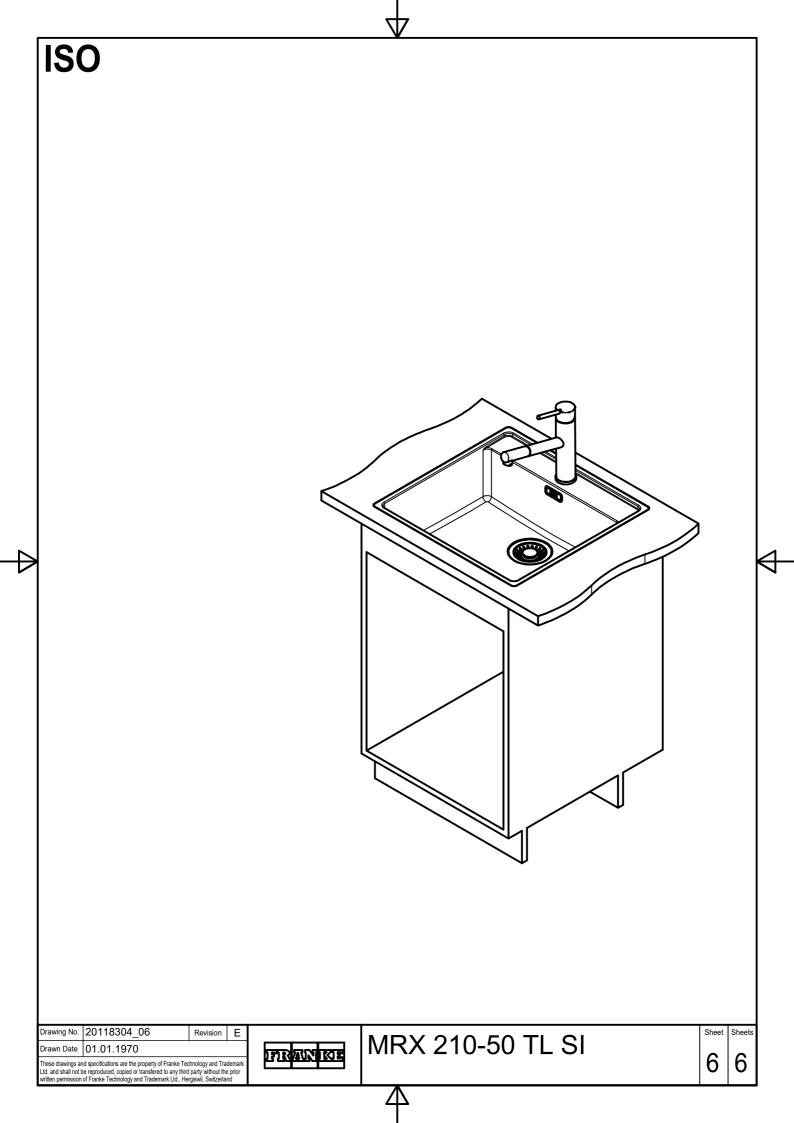

MRX 210-50 TL SI

6

 $510 \pm 2$ 20 550 for flush fit only 532 x 512 x R11 (tolerance: +0.5/0) Drawing No. 20118304\_06 MRX 210-50 TL SI FRANKE Drawn Date 01.01.1970 6 These drawings and specifications are the property of Franke Technology and Trademar Ltd. and shall not be reproduced, copied or transfered to any third party without the prior written permission of Franke Technology and Trademark Ltd., Hergiswil, Switzerland



DT



Drawing No. 20118304\_06 Revision E

Drawn Date 01.01.1970

These drawings and specifications are the property of Franke Technology and Trademark Ltd. and shall not be reproduced, copied or transfered to any third party without the prior written permission of Franke Technology and Trademark Ltd., Hergiswil, Switzerland



MRX 210-50 TL SI

Sheet Sheets

6

5