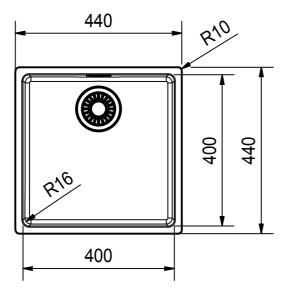

DS



Drawing No. 20118295 Revision C

Drawn Date 13.06.2017

These drawings and specifications are the property of Franke Technology and Trademark Ltd. and shall not be reproduced, copied or transfered to any third party without the prior written permission of Franke Technology and Trademark Ltd., Hergiswil, Switzerland



MRX 210-40 SI installing document

Sheet Sheets

6

CO



## for flush fit only



Drawing No. 20118295 Revision C

Drawn Date 13.06.2017

These drawings and specifications are the property of Franke Technology and Trademark Ltd. and shall not be reproduced, copied or transfered to any third party without the prior written permission of Franke Technology and Trademark Ltd., Hergiswil, Switzerland



MRX 210-40 SI installing document

Sheet Shee



DT



Drawing No. 20118295 Revision C

Drawn Date 13.06.2017

These drawings and specifications are the property of Franke Technology and Trademark. Utd. and shall not be reproduced, copied or transfered to any third party without the prior written permission of Franke Technology and Trademark Ltd., Hergiswil, Switzerland



MRX 210-40 SI installing document

Sheet Shee





Drawing No. 20118295 Revision C

Drawn Date 13.06.2017

These drawings and specifications are the property of Franke Technology and Trademark Ltd. and shall not be reproduced, copied or transfered to any third party without the prior written permission of Franke Technology and Trademark Ltd., Hergiswil, Switzerland



MRX 210-40 SI installing document

Sheet Sheet