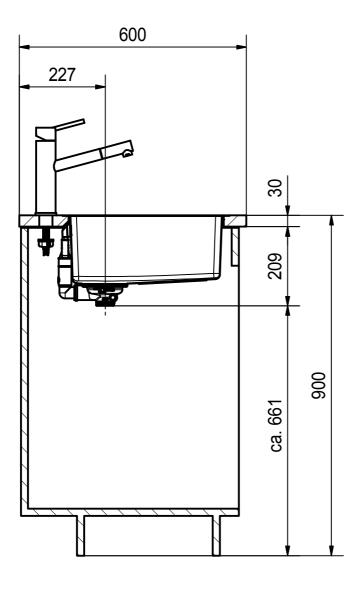

MRX 210-40 SI installing document

Sheet Shee

DT

Drawing No. 20118295 Revision C

Drawn Date 13.06.2017

These drawings and specifications are the property of Franke Technology and Trademark. Utd. and shall not be reproduced, copied or transfered to any third party without the prior written permission of Franke Technology and Trademark Ltd., Hergiswil, Switzerland

MRX 210-40 SI installing document

Sheet Shee

Drawing No. 20118295 Revision C

Drawn Date 13.06.2017

These drawings and specifications are the property of Franke Technology and Trademark Ltd. and shall not be reproduced, copied or transfered to any third party without the prior written permission of Franke Technology and Trademark Ltd., Hergiswil, Switzerland