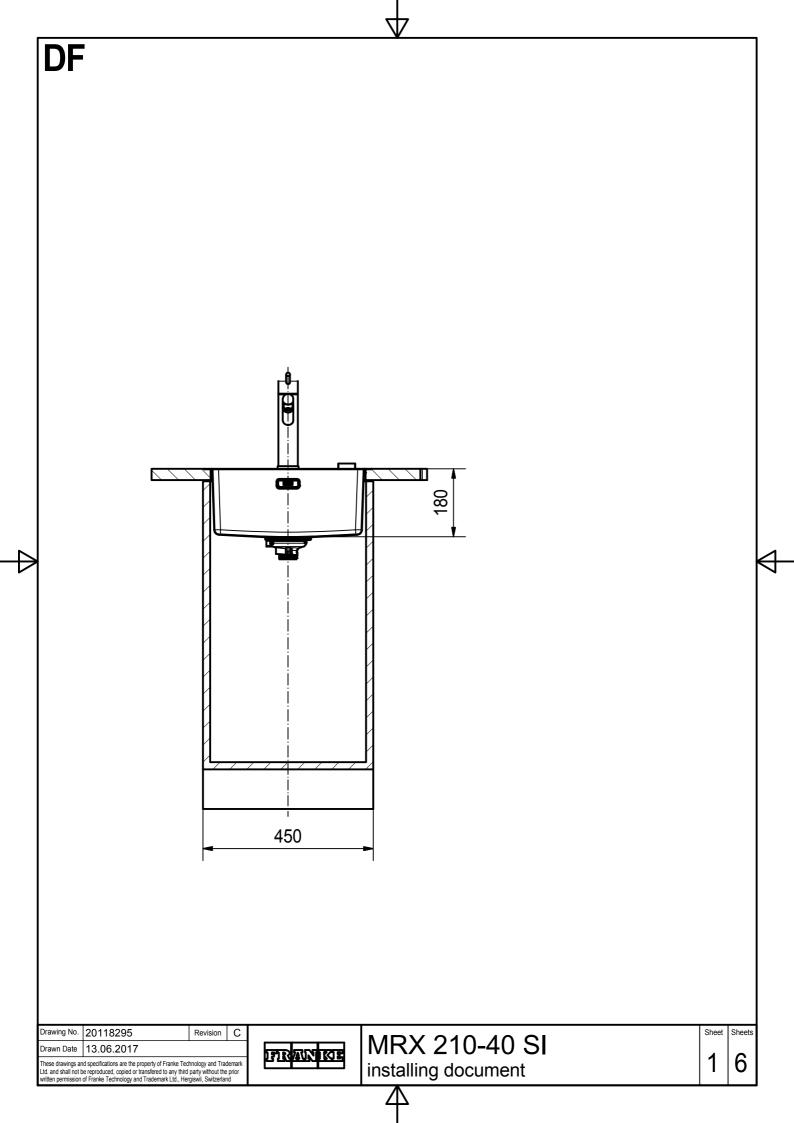

DS

Drawing No. 20118295 Revision C

Drawn Date 13.06.2017

These drawings and specifications are the property of Franke Technology and Trademark Ltd. and shall not be reproduced, copied or transfered to any third party without the prior written permission of Franke Technology and Trademark Ltd., Hergiswil, Switzerland

MRX 210-40 SI installing document

Sheet Sheets

6

CO