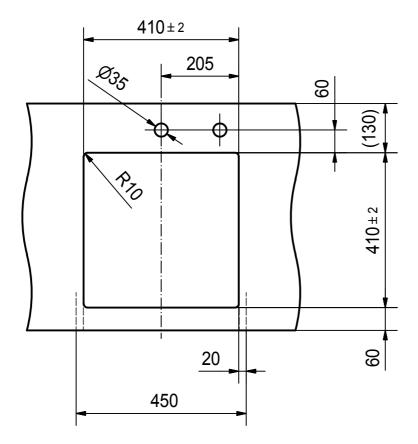

## for flush fit only

Drawing No. 20118295 Revision C

Drawn Date 13.06.2017

These drawings and specifications are the property of Franke Technology and Trademark Ltd. and shall not be reproduced, copied or transfered to any third party without the prior written permission of Franke Technology and Trademark Ltd., Hergiswil, Switzerland