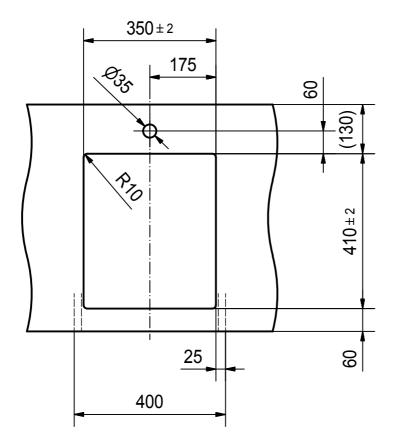

## for flush fit only

Drawing No. 20118313 Revision Drawn Date 10.08.2017
These drawings and specifications are the property of Franke Technology and Trademark Ltd. and shaling to be reproduced, copied or transfered to any third party without the prior written permission of Franke Technology and Trademark Ltd., Hergiswil, Switzerland