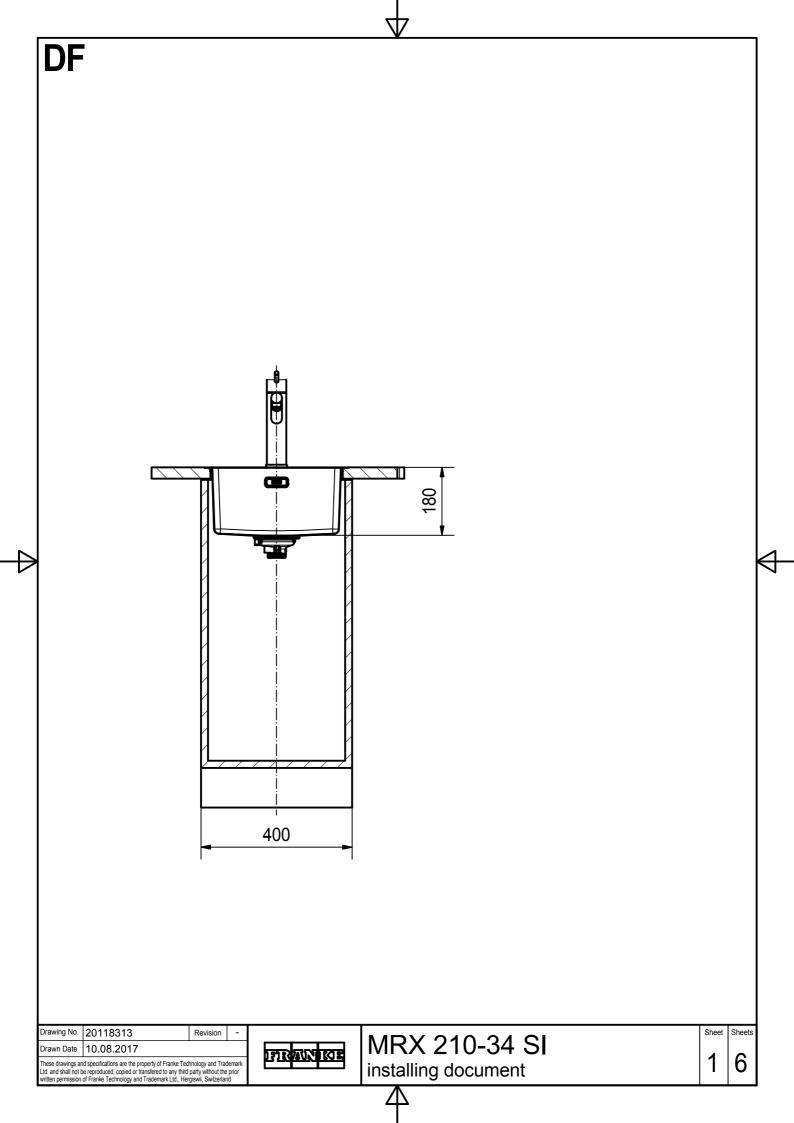

DS

Drawing No. 20118313 Drawn Date 10.08.2017 These drawings and specifications are the property of Franke Technology and Trademark Ltd. and shall not be reproduced, copied or transfered to any third party without the prior written permission of Franke Technology and Trademark Ltd., Hergiswil, Switzerland

MRX 210-34 SI installing document

CO