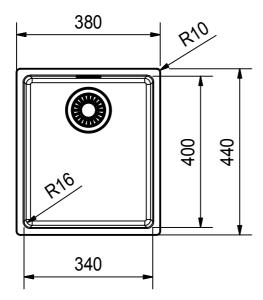

MRX 210-34 SI installing document

5

Drawing No. 20118313 Revision 
Drawn Date 10.08.2017

These drawings and specifications are the property of Franke Technology and Trademark
Ltd. and shall not be reproduced, copied or transfered to any third party without the prior
written permission of Franke Technology and Trademark Ltd., Hergiswil, Switzerland