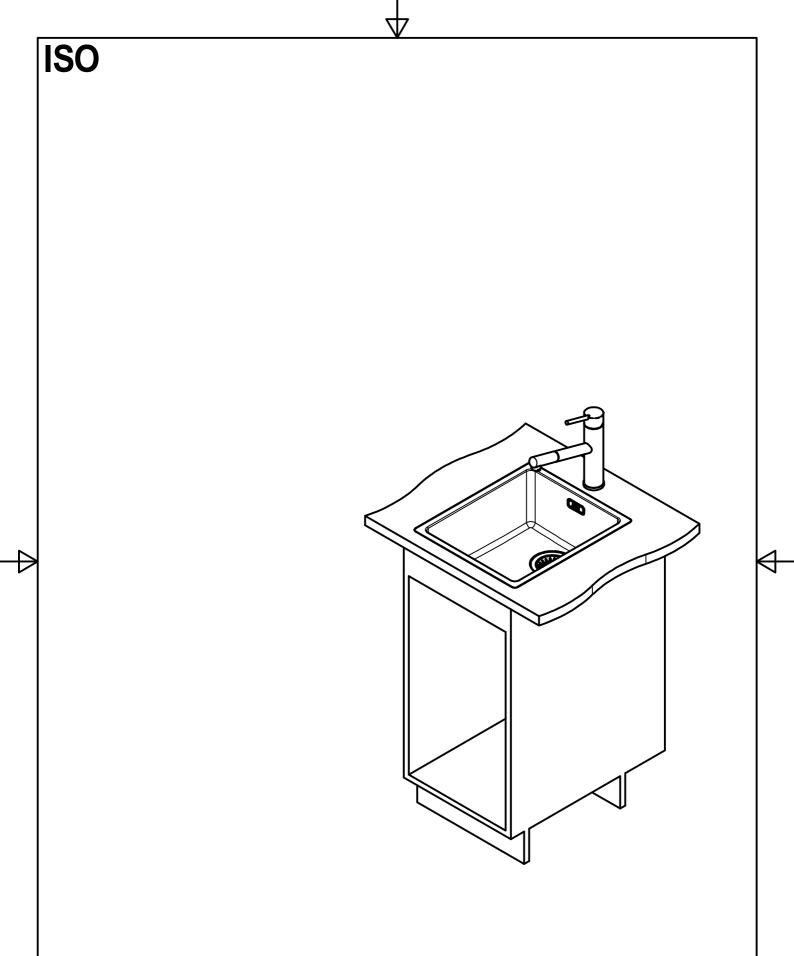

MRX 210-34 SI installing document

5

Drawing No. 20118313 Revision 
Drawn Date 10.08.2017

These drawings and specifications are the property of Franke Technology and Trademark
Ltd. and shall not be reproduced, copied or transfered to any third party without the prior
written permission of Franke Technology and Trademark Ltd., Hergiswil, Switzerland