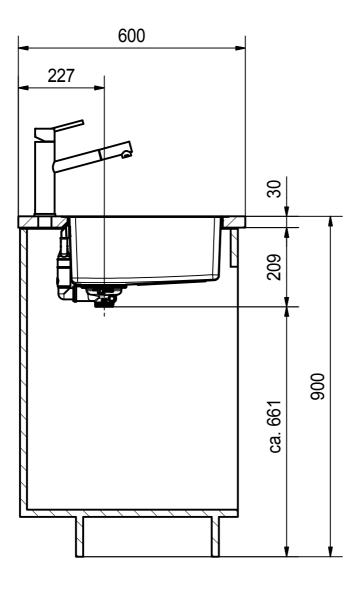

MRX 210-34 SI installing document

Sheet Shee

DT

Drawing No. 20118313 Drawn Date 10.08.2017 These drawings and specifications are the property of Franke Technology and Trademark Ltd. and shall not be reproduced, copied or transfered to any third party without the prior written permission of Franke Technology and Trademark Ltd., Hergiswil, Switzerland