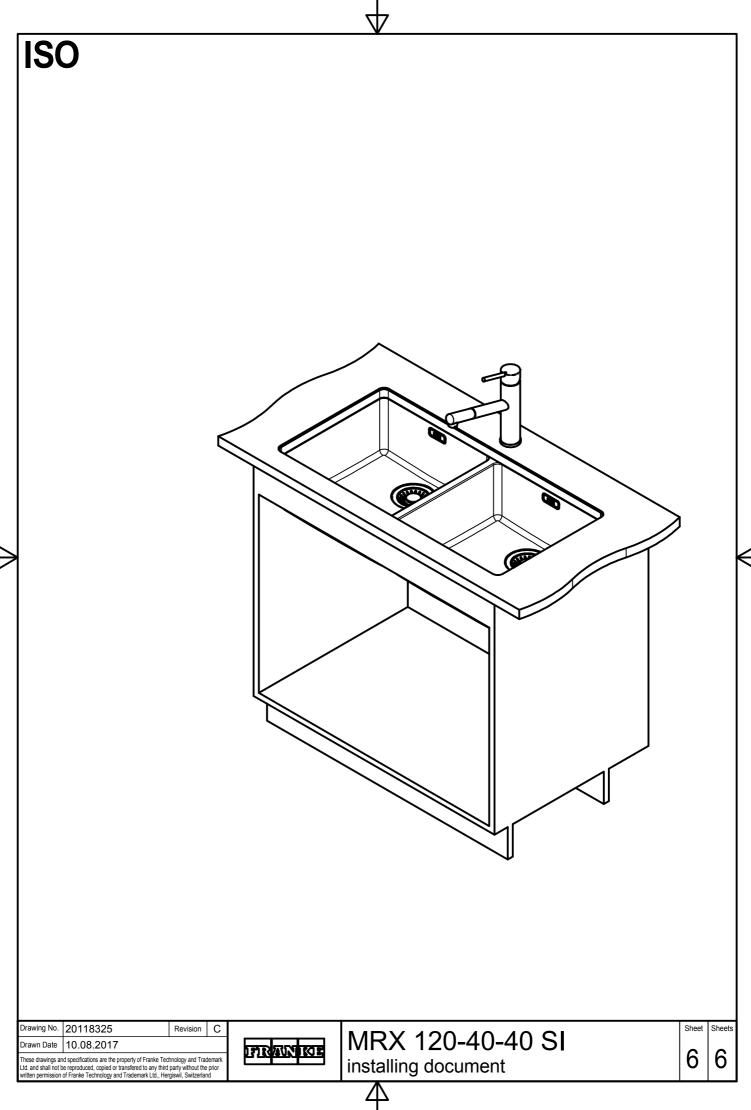

| 10.08.2017 |          |   |
| These drawings and specifications are the property of Franke Technology and Trademark<br>Ltd. and shall not be reproduced, copied or transfered to any third party without the prior<br>written permission of Franke Technology and Trademark Ltd., Hergiswil, Switzerland |            |          |   |



MRX 120-40-40 SI installing document

6



DT



Drawing No. 20118325 Revision C

Drawn Date 10.08.2017

These drawings and specifications are the property of Franke Technology and Trademark Ltd. and shall not be reproduced, copied or transfered to any third party without the prior written permission of Franke Technology and Trademark Ltd., Hergiswil, Switzerland



MRX 120-40-40 SI installing document

Sheet Shee

6

5