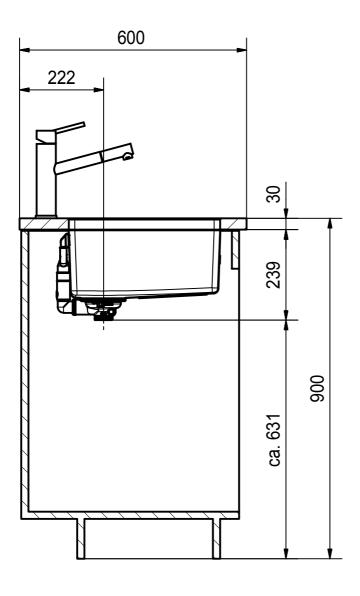

MRX 120-40-40 SI installing document

6

DT

Drawing No. 20118325 Revision C

Drawn Date 10.08.2017

These drawings and specifications are the property of Franke Technology and Trademark Ltd. and shall not be reproduced, copied or transfered to any third party without the prior written permission of Franke Technology and Trademark Ltd., Hergiswil, Switzerland