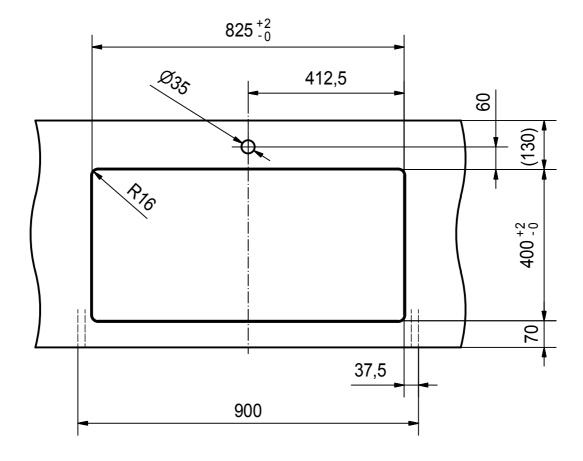

DS



Drawing No. 20118325 Drawn Date 10.08.2017 These drawings and specifications are the property of Franke Technology and Trademark Ltd. and shall not be reproduced, copied or transfered to any third party without the prior written permission of Franke Technology and Trademark Ltd., Hergiswil, Switzerland



MRX 120-40-40 SI installing document

6





| Drawing No.                                                                                                                                                                                                                                                                | 20118325   | Revision | С |
|----------------------------------------------------------------------------------------------------------------------------------------------------------------------------------------------------------------------------------------------------------------------------|------------|----------|---|
| Drawn Date