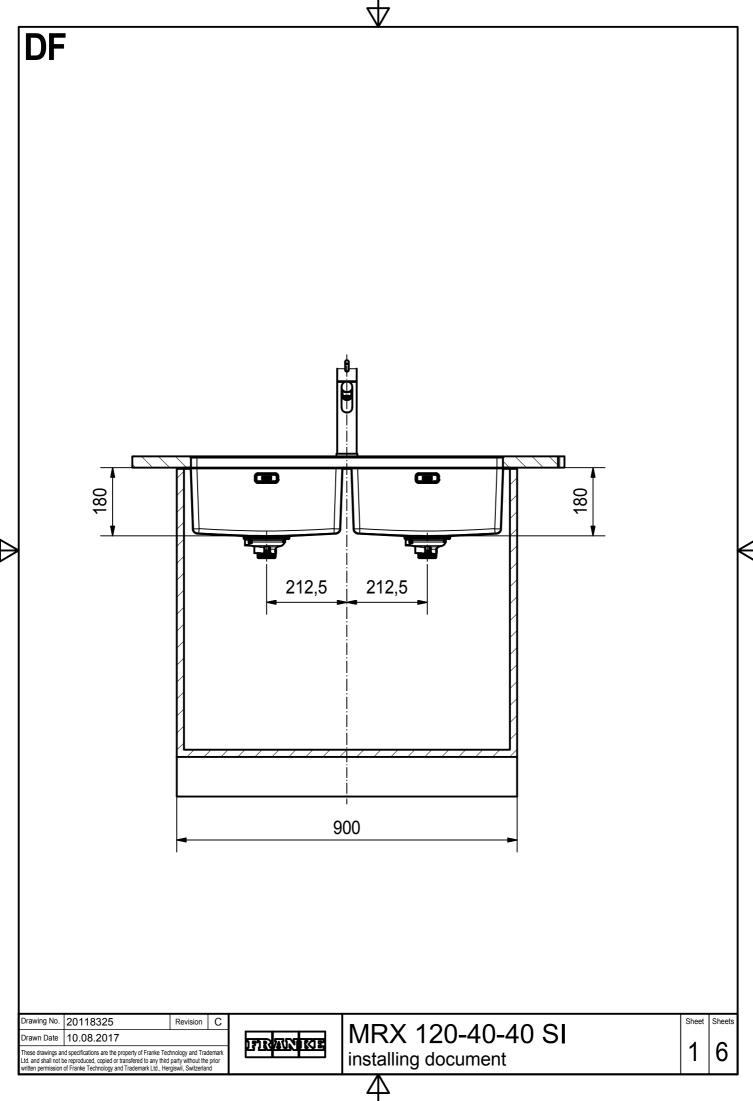

MRX 120-40-40 SI installing document

6

| Drawing No.                                                                                                                                                                                                                                                                | 20118325   | Revision | С |
|----------------------------------------------------------------------------------------------------------------------------------------------------------------------------------------------------------------------------------------------------------------------------|------------|----------|---|
| Drawn Date                                                                                                                                                                                                                                                                 | 10.08.2017 |          |   |
| These drawings and specifications are the property of Franke Technology and Trademark<br>Ltd. and shall not be reproduced, copied or transfered to any third party without the prior<br>written permission of Franke Technology and Trademark Ltd., Hergiswil, Switzerland |            |          |   |