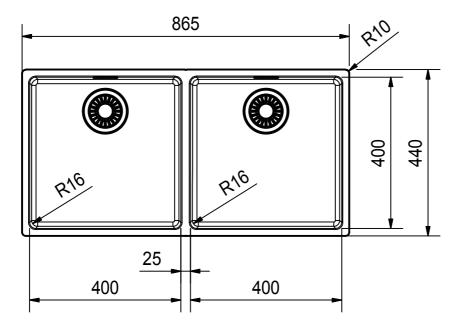

--------------------------------------------------------------------------------------------------------------------------|------------|----------|---|
| Drawn Date                                                                                                                                                                                                                                                                 | 10.08.2017 |          |   |
| These drawings and specifications are the property of Franke Technology and Trademark<br>Ltd. and shall not be reproduced, copied or transfered to any third party without the prior<br>written permission of Franke Technology and Trademark Ltd., Hergiswil, Switzerland |            |          |   |



MRX 120-40-40 SI installing document

6



DT



Drawing No. 20118325 Revision C

Drawn Date 10.08.2017

These drawings and specifications are the property of Franke Technology and Trademark Ltd. and shall not be reproduced, copied or transfered to any third party without the prior written permission of Franke Technology and Trademark Ltd., Hergiswil, Switzerland



MRX 120-40-40 SI installing document

Sheet Shee

6

5