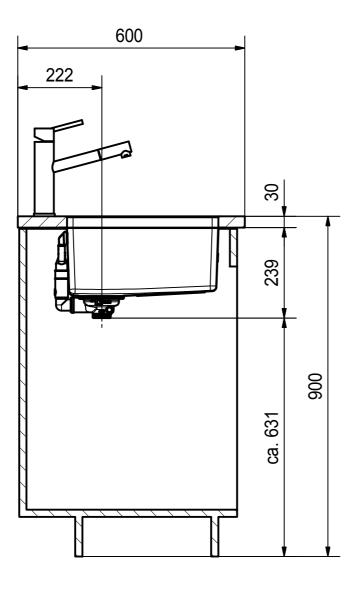

MRX 120-34-34 SI installing document

6

Drawing No. 20118322 Revision C
Drawn Date 10.08.2017

These drawings and specifications are the property of Franke Technology and Trademark Lid. and shall not be reproduced, copied or transfered to any third party without the prior written permission of Franke Technology and Trademark Lid., Hergiswil, Switzerland