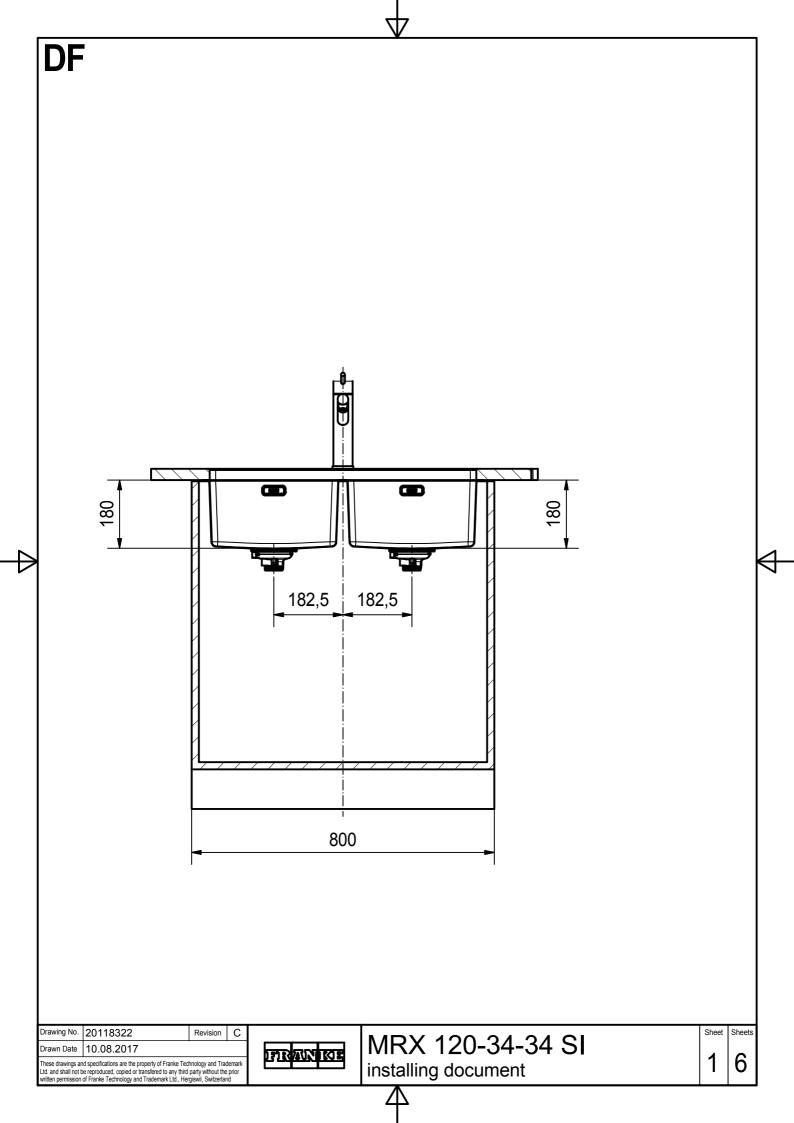

MRX 120-34-34 SI installing document

6

Drawing No. 20118322 Revision C
Drawn Date 10.08.2017

These drawings and specifications are the property of Franke Technology and Trademark Lid. and shall not be reproduced, copied or transfered to any third party without the prior written permission of Franke Technology and Trademark Lid., Hergiswil, Switzerland