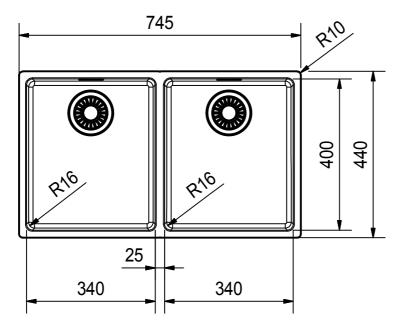

DS



Drawing No. 20118322 Drawn Date 10.08.2017 These drawings and specifications are the property of Franke Technology and Trademark Ltd. and shall not be reproduced, copied or transfered to any third party without the prior written permission of Franke Technology and Trademark Ltd., Hergiswil, Switzerland



MRX 120-34-34 SI installing document

6



Drawing No. 20118322 Revision C
Drawn Date 10.08.2017

These drawings and specifications are the property of Franke Technology and Trademark Lid. and shall not be reproduced, copied or transfered to any third party without the prior written permission of Franke Technology and Trademark Lid., Hergiswil, Switzerland

MRX 120-34-34 SI
installing document

Sheets

6

4



DT



Drawing No. 20118322 Revision C

Drawn Date 10.08.2017

These drawings and specifications are the property of Franke Technology and Trademark Ltd and shall not be reproduced, copied or transfered to any third parfy without the prior written permission of Franke Technology and Trademark Ltd., Hergiswil, Switzerland



MRX 120-34-34 SI installing document

Sheet Shee

6

5