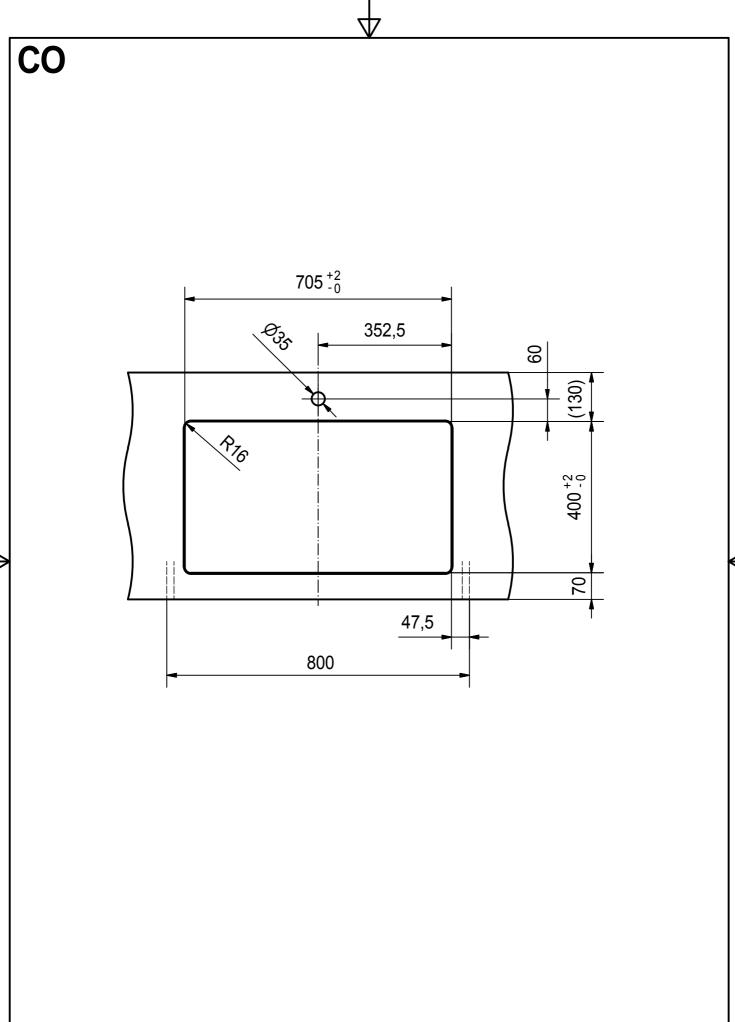

MRX 120-34-34 SI
installing document

Sheets

6

4

DT

Drawing No. 20118322 Revision C

Drawn Date 10.08.2017

These drawings and specifications are the property of Franke Technology and Trademark Ltd and shall not be reproduced, copied or transfered to any third parfy without the prior written permission of Franke Technology and Trademark Ltd., Hergiswil, Switzerland