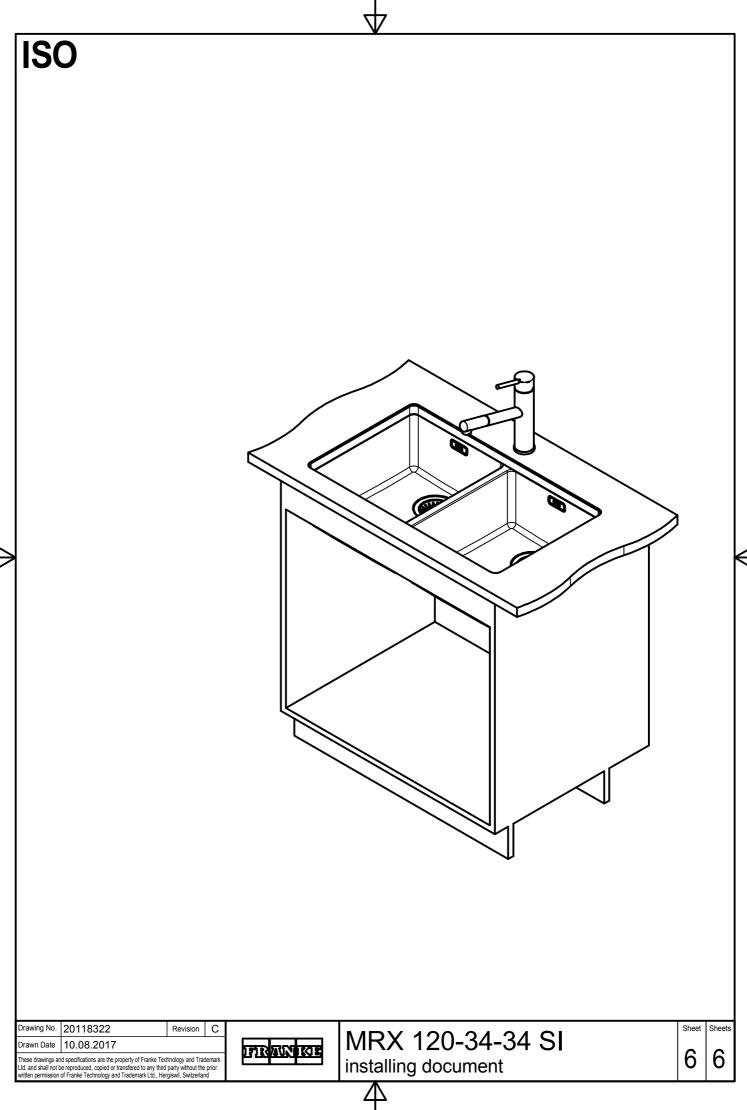

MRX 120-34-34 SI installing document

6

Drawing No. 20118322 Revision C
Drawn Date 10.08.2017

These drawings and specifications are the property of Franke Technology and Trademark Lid. and shall not be reproduced, copied or transfered to any third party without the prior written permission of Franke Technology and Trademark Lid., Hergiswil, Switzerland