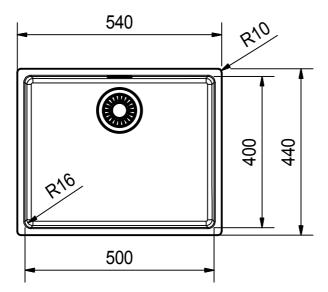

DS



Drawing No. 20118292 Revision B

Drawn Date 13.06.2017

These drawings and specifications are the property of Franke Technology and Trademark
Ltd. and shall not be reproduced, copied or transfered to any third party without the prior written permission of Franke Technology and Trademark Ltd., Hergiswil, Switzerland



MRX 110-50 SI installing document

Sheet Sheets

2

CO



Drawing No. 20118292 Revision B

Drawn Date 13.06.2017

These drawings and specifications are the property of Franke Technology and Trademark Ltd. and shall not be reproduced, copied or transfered to any third party without the prior written permission of Franke Technology and Trademark Ltd., Hergiswil, Switzerland



MRX 110-50 SI installing document

Sheet Sheet

3 | 6



DT



Drawing No. 20118292 Drawn Date 13.06.2017 These drawings and specifications are the property of Franke Technology and Trademark Ltd. and shall not be reproduced, copied or transfered to any third party without the prior written permission of Franke Technology and Trademark Ltd., Hergiswil, Switzerland



MRX 110-50 SI installing document

5