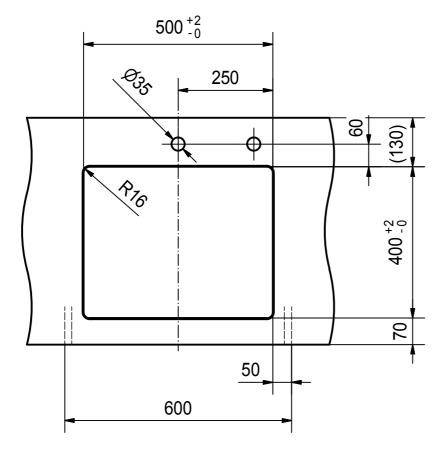

DS



Drawing No. 20118292 Revision B

Drawn Date 13.06.2017

These drawings and specifications are the property of Franke Technology and Trademark
Ltd. and shall not be reproduced, copied or transfered to any third party without the prior written permission of Franke Technology and Trademark Ltd., Hergiswil, Switzerland



MRX 110-50 SI installing document

Sheet Sheets

2

CO



Drawing No. 20118292 Revision B

Drawn Date 13.06.2017

These drawings and specifications are the property of Franke Technology and Trademark Ltd. and shall not be reproduced, copied or transfered to any third party without the prior written permission of Franke Technology and Trademark Ltd., Hergiswil, Switzerland



MRX 110-50 SI installing document

Sheet Sheet

3 | 6



DT



Drawing No. 20118292 Drawn Date 13.06.2017 These drawings and specifications are the property of Franke Technology and Trademark Ltd. and shall not be reproduced, copied or transfered to any third party without the prior written permission of Franke Technology and Trademark Ltd., Hergiswil, Switzerland



MRX 110-50 SI installing document

5