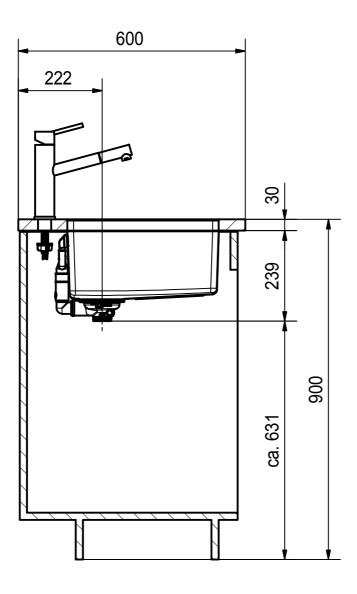

MRX 110-50 SI installing document

Sheet Sheet

3 | 6

DT

Drawing No. 20118292 Drawn Date 13.06.2017 These drawings and specifications are the property of Franke Technology and Trademark Ltd. and shall not be reproduced, copied or transfered to any third party without the prior written permission of Franke Technology and Trademark Ltd., Hergiswil, Switzerland