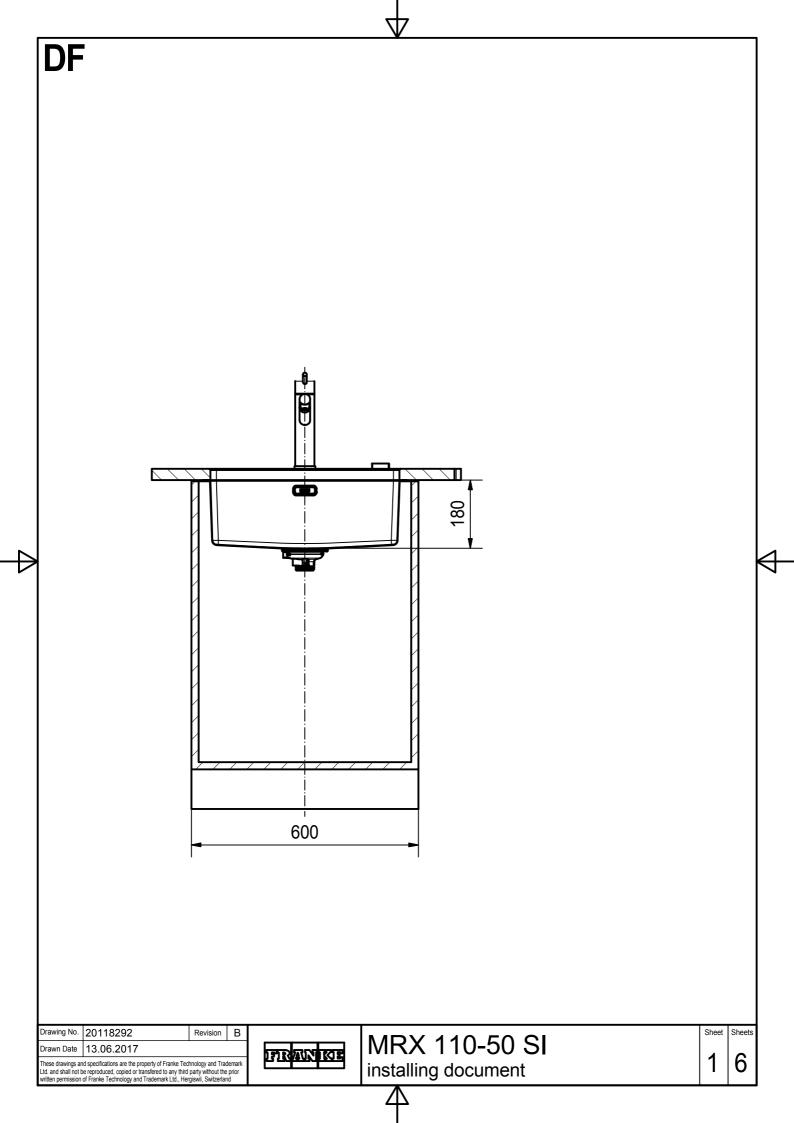

DS

Drawing No. 20118292 Revision B

Drawn Date 13.06.2017

These drawings and specifications are the property of Franke Technology and Trademark
Ltd. and shall not be reproduced, copied or transfered to any third party without the prior written permission of Franke Technology and Trademark Ltd., Hergiswil, Switzerland

MRX 110-50 SI installing document

Sheet Sheets

2

CO

Drawing No. 20118292 Revision B

Drawn Date 13.06.2017

These drawings and specifications are the property of Franke Technology and Trademark Ltd. and shall not be reproduced, copied or transfered to any third party without the prior written permission of Franke Technology and Trademark Ltd., Hergiswil, Switzerland