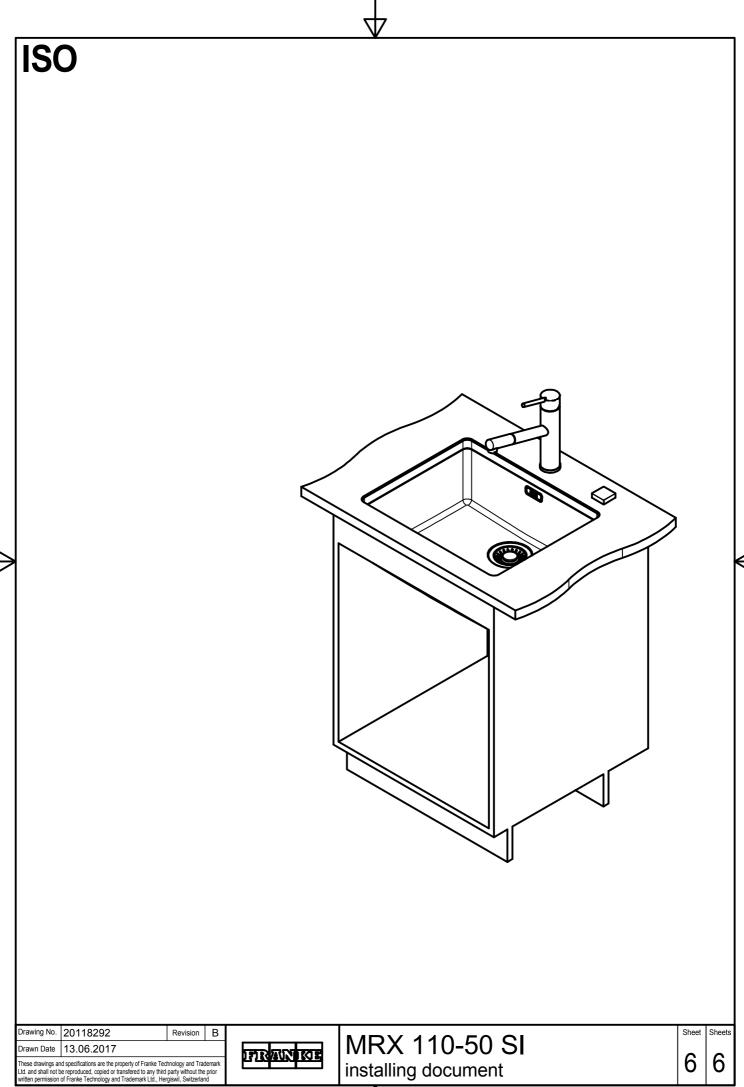

witzerland



MRX 110-50 SI installing document

Sheet Sheets

2

CO



Drawing No. 20118292 Revision B

Drawn Date 13.06.2017

These drawings and specifications are the property of Franke Technology and Trademark Ltd. and shall not be reproduced, copied or transfered to any third party without the prior written permission of Franke Technology and Trademark Ltd., Hergiswil, Switzerland



MRX 110-50 SI installing document

Sheet Sheet

3 | 6



DT



Drawing No. 20118292 Drawn Date 13.06.2017 These drawings and specifications are the property of Franke Technology and Trademark Ltd. and shall not be reproduced, copied or transfered to any third party without the prior written permission of Franke Technology and Trademark Ltd., Hergiswil, Switzerland



MRX 110-50 SI installing document

5