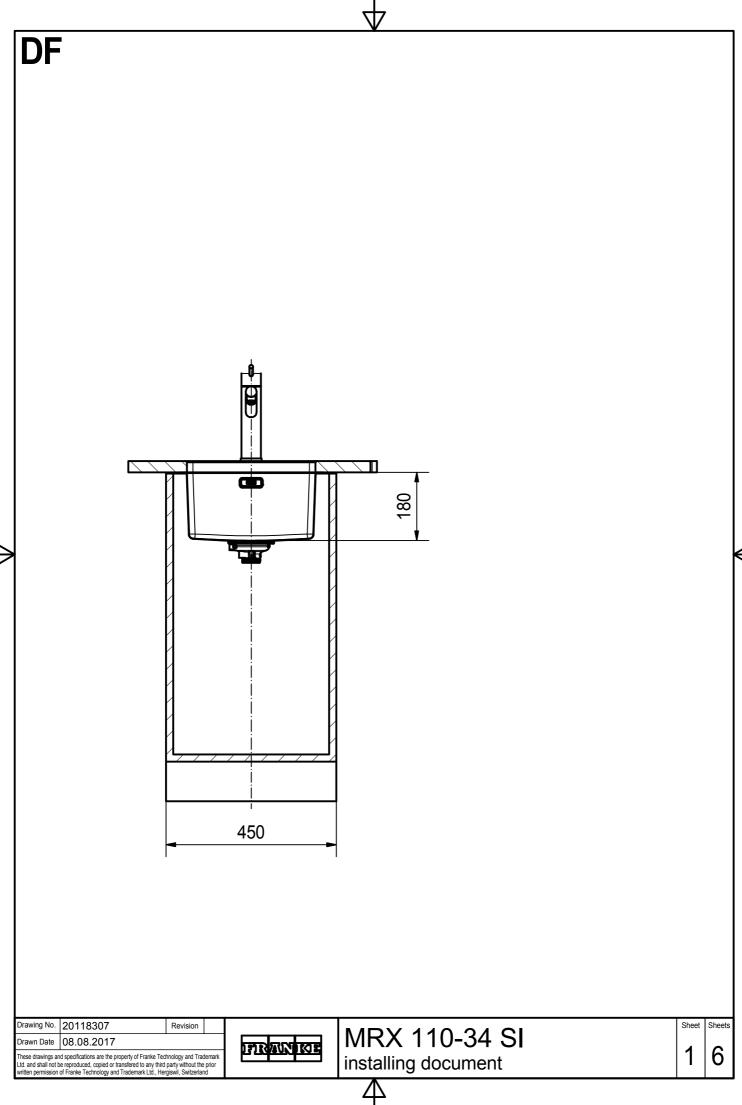

DS

Drawing No. 20118307 Drawn Date 08.08.2017 These drawings and specifications are the property of Franke Technology and Trademark Ltd. and shall not be reproduced, copied or transfered to any third party without the prior written permission of Franke Technology and Trademark Ltd., Hergiswil, Switzerland

MRX 110-34 SI installing document

CO

Drawing No. 20118307 Revision

Drawn Date 08.08.2017

These drawings and specifications are the property of Franke Technology and Trademark Ltd. and shall not be reproduced, copied or transfered to any third party without the prior written permission of Franke Technology and Trademark Ltd., Hergiswil, Switzerland