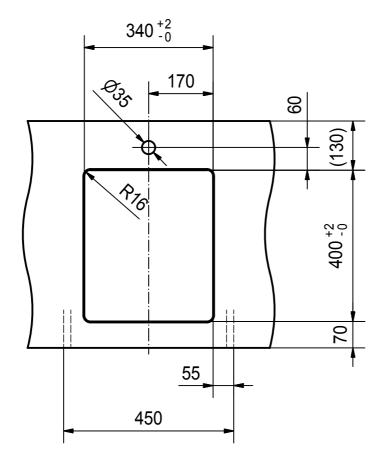

DS



Drawing No. 20118307 Drawn Date 08.08.2017 These drawings and specifications are the property of Franke Technology and Trademark Ltd. and shall not be reproduced, copied or transfered to any third party without the prior written permission of Franke Technology and Trademark Ltd., Hergiswil, Switzerland



MRX 110-34 SI installing document

CO



Drawing No. 20118307 Revision

Drawn Date 08.08.2017

These drawings and specifications are the property of Franke Technology and Trademark Ltd. and shall not be reproduced, copied or transfered to any third party without the prior written permission of Franke Technology and Trademark Ltd., Hergiswil, Switzerland



MRX 110-34 SI installing document

Sheet Sheet

3 | 6



DT



Drawing No. 20118307 Revision

Drawn Date 08.08.2017

These drawings and specifications are the property of Franke Technology and Trademark Ltd. and shall not be reproduced, copied or transfered to any third party without the prior written permission of Franke Technology and Trademark Ltd., Hergiswil, Switzerland



MRX 110-34 SI installing document

Sheet Sheets