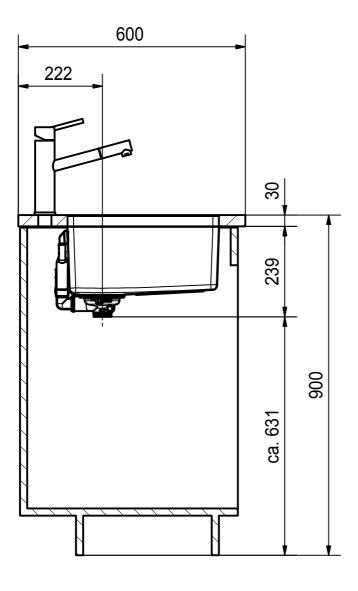

MRX 110-34 SI installing document

Sheet Sheet

3 | 6

DT

Drawing No. 20118307 Revision

Drawn Date 08.08.2017

These drawings and specifications are the property of Franke Technology and Trademark Ltd. and shall not be reproduced, copied or transfered to any third party without the prior written permission of Franke Technology and Trademark Ltd., Hergiswil, Switzerland