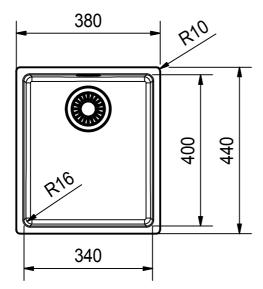

DS



Drawing No. 20118307 Drawn Date 08.08.2017 These drawings and specifications are the property of Franke Technology and Trademark Ltd. and shall not be reproduced, copied or transfered to any third party without the prior written permission of Franke Technology and Trademark Ltd., Hergiswil, Switzerland



MRX 110-34 SI installing document

CO



Drawing No. 20118307 Revision

Drawn Date 08.08.2017

These drawings and specifications are the property of Franke Technology and Trademark Ltd. and shall not be reproduced, copied or transfered to any third party without the prior written permission of Franke Technology and Trademark Ltd., Hergiswil, Switzerland



MRX 110-34 SI installing document

Sheet Sheet

3 | 6



DT



Drawing No. 20118307 Revision

Drawn Date 08.08.2017

These drawings and specifications are the property of Franke Technology and Trademark Ltd. and shall not be reproduced, copied or transfered to any third party without the prior written permission of Franke Technology and Trademark Ltd., Hergiswil, Switzerland



MRX 110-34 SI installing document

Sheet Sheets