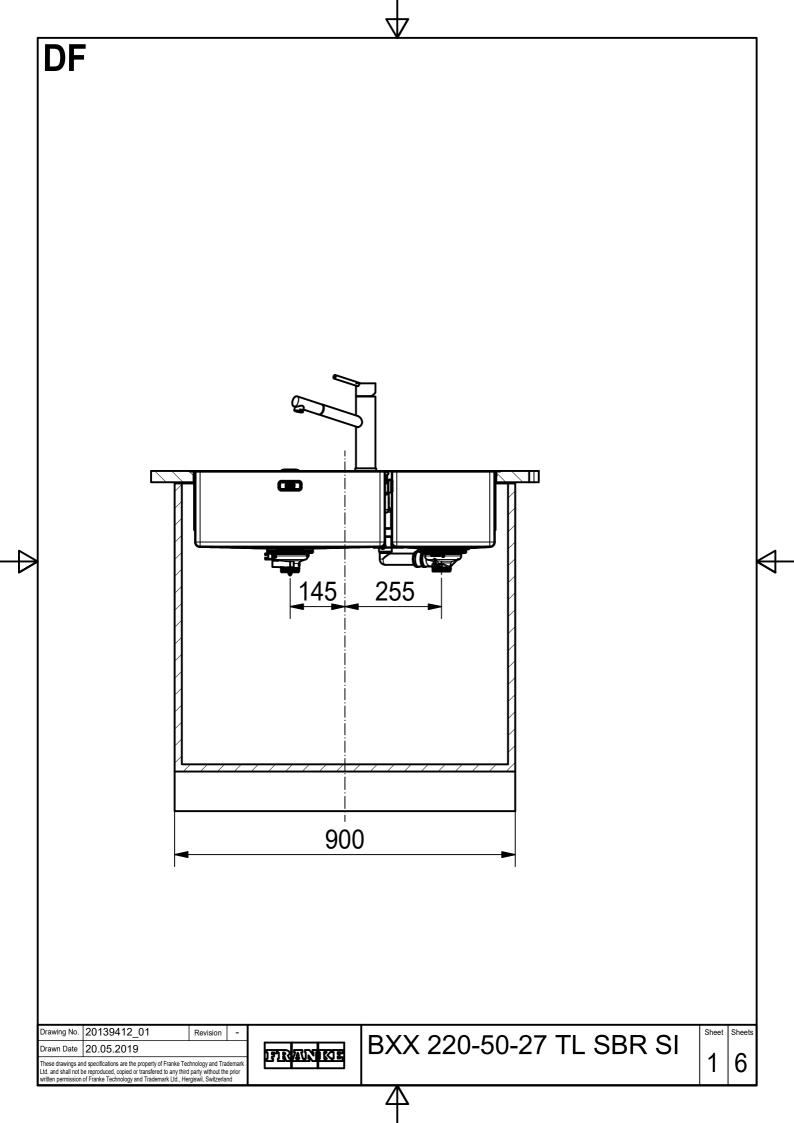

DS

Drawing No. 20139412\_01 Revision 
Drawn Date 20.05.2019

These drawings and specifications are the property of Franke Technology and Trademark
Ltd. and shall not be reproduced, copied or transfered to any third party without the prior
written permission of Franke Technology and Trademark Ltd., Hergiswil, Switzerland

BXX 220-50-27 TL SBR SI

Sheet She

6

2

DT

Drawing No. 20139412\_01 Revision 
Drawn Date 20.05.2019

These drawings and specifications are the property of Franke Technology and Trademark Ltd. and shall not be reproduced, copied or transfered to any third party without the prior written permission of Franke Technology and Trademark Ltd., Hergiswil, Switzerland