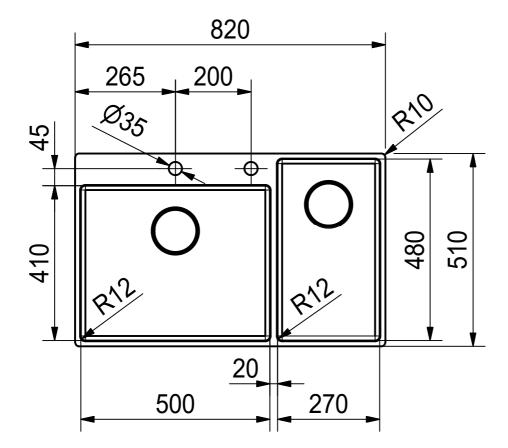

DS



Drawing No. 20139412\_01 Revision 
Drawn Date 20.05.2019

These drawings and specifications are the property of Franke Technology and Trademark
Ltd. and shall not be reproduced, copied or transfered to any third party without the prior
written permission of Franke Technology and Trademark Ltd., Hergiswil, Switzerland



BXX 220-50-27 TL SBR SI

Sheet She

6

2







DT



Drawing No. 20139412\_01 Revision 
Drawn Date 20.05.2019

These drawings and specifications are the property of Franke Technology and Trademark Ltd. and shall not be reproduced, copied or transfered to any third party without the prior written permission of Franke Technology and Trademark Ltd., Hergiswil, Switzerland

ifir ann kie

BXX 220-50-27 TL SBR SI

Sheet She

5 | 6

4