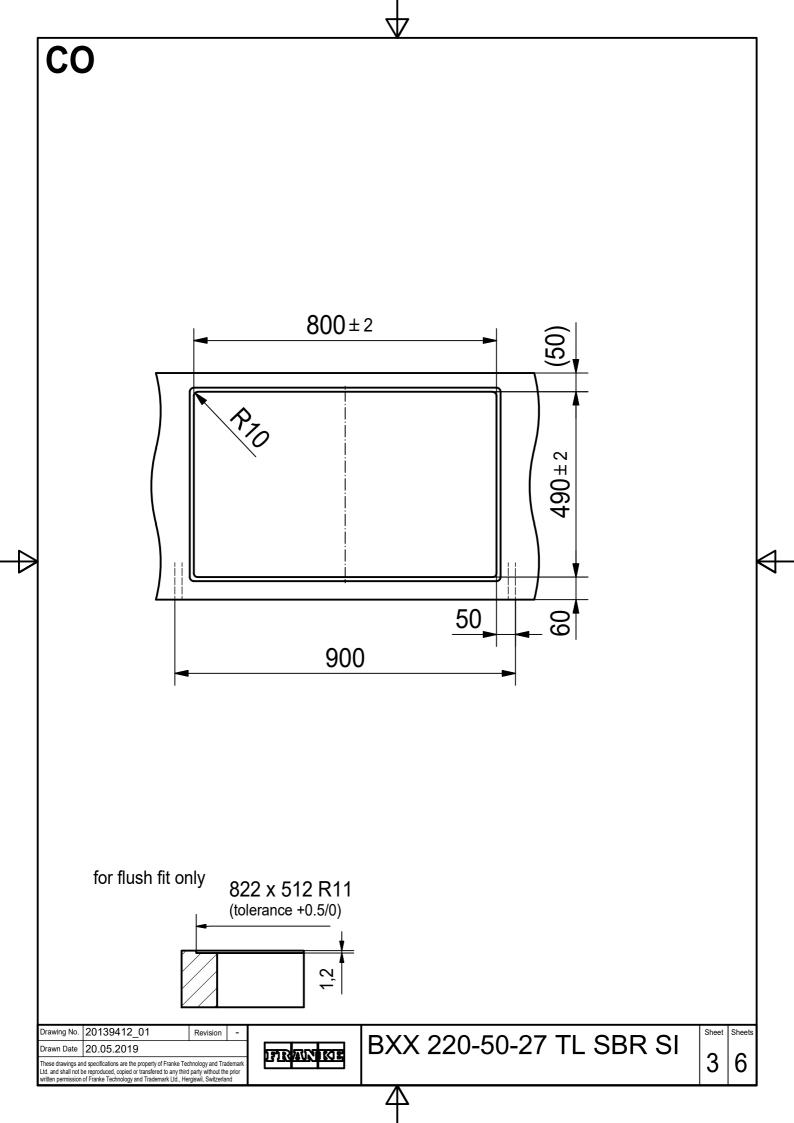

DS



Drawing No. 20139412\_01 Revision 
Drawn Date 20.05.2019

These drawings and specifications are the property of Franke Technology and Trademark
Ltd. and shall not be reproduced, copied or transfered to any third party without the prior
written permission of Franke Technology and Trademark Ltd., Hergiswil, Switzerland



BXX 220-50-27 TL SBR SI

Sheet She

6

2







DT



Drawing No. 20139412\_01 Revision 
Drawn Date 20.05.2019

These drawings and specifications are the property of Franke Technology and Trademark Ltd. and shall not be reproduced, copied or transfered to any third party without the prior written permission of Franke Technology and Trademark Ltd., Hergiswil, Switzerland

ifir ann kie

BXX 220-50-27 TL SBR SI

Sheet She

5 | 6

4