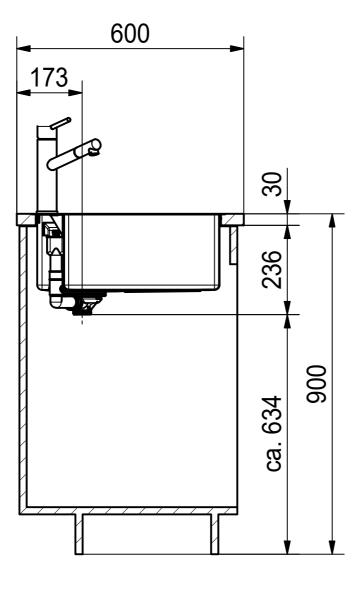

DS

Drawing No. 20139412\_01 Revision 
Drawn Date 20.05.2019

These drawings and specifications are the property of Franke Technology and Trademark
Ltd. and shall not be reproduced, copied or transfered to any third party without the prior
written permission of Franke Technology and Trademark Ltd., Hergiswil, Switzerland

BXX 220-50-27 TL SBR SI

Sheet She

6

2

DT

Drawing No. 20139412\_01 Revision 
Drawn Date 20.05.2019

These drawings and specifications are the property of Franke Technology and Trademark Ltd. and shall not be reproduced, copied or transfered to any third party without the prior written permission of Franke Technology and Trademark Ltd., Hergiswil, Switzerland