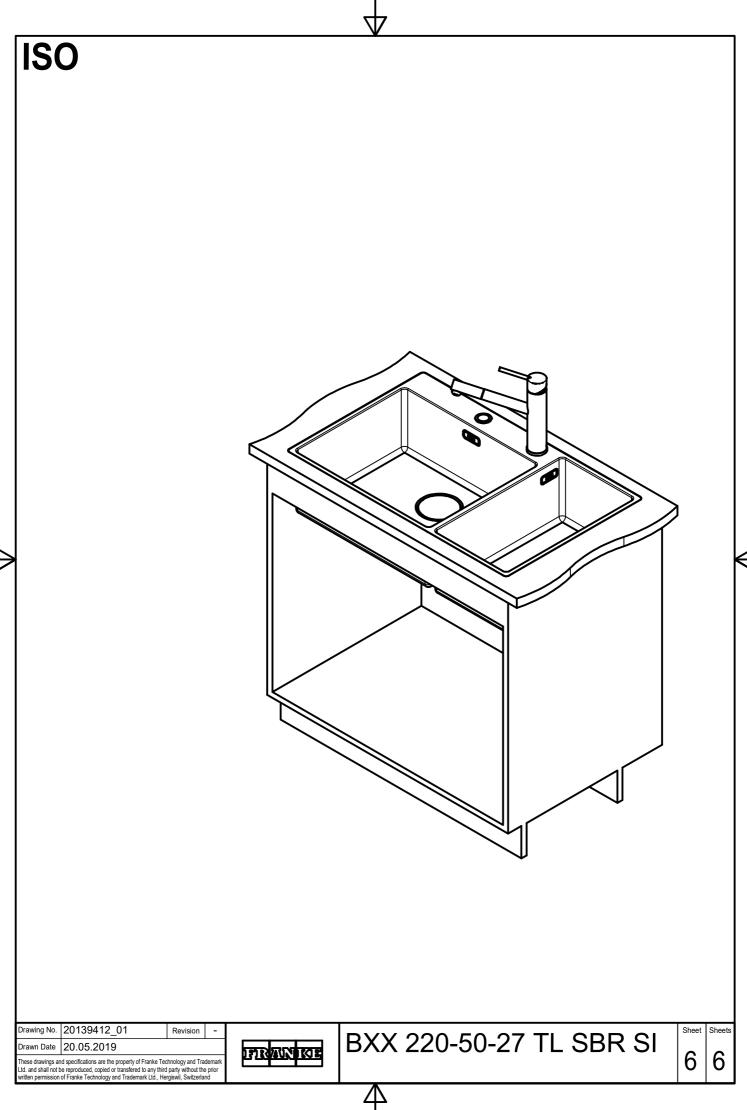

DS



Drawing No. 20139412\_01 Revision 
Drawn Date 20.05.2019

These drawings and specifications are the property of Franke Technology and Trademark
Ltd. and shall not be reproduced, copied or transfered to any third party without the prior
written permission of Franke Technology and Trademark Ltd., Hergiswil, Switzerland



BXX 220-50-27 TL SBR SI

Sheet She

6

2







DT



Drawing No. 20139412\_01 Revision 
Drawn Date 20.05.2019

These drawings and specifications are the property of Franke Technology and Trademark Ltd. and shall not be reproduced, copied or transfered to any third party without the prior written permission of Franke Technology and Trademark Ltd., Hergiswil, Switzerland

ifir ann kie

BXX 220-50-27 TL SBR SI

Sheet She

5 | 6

4