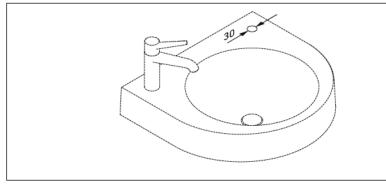

#### **Installation Instructions:**

All parts should be removed from their packaging and inspected for any transport damage prior to installation.

This soap dispenser requires a hole size between from \( \times 26mm \) to \( \times 35mm \).