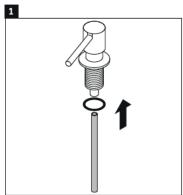

#### **Installation Instructions:**

All parts should be removed from their packaging and inspected for any transport damage prior to installation.

This soap dispenser requires a hole size between from \( \times 26mm \) to \( \times 35mm \).