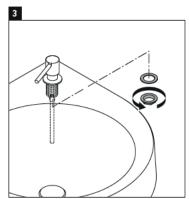

#### **Installation Instructions:**

All parts should be removed from their packaging and inspected for any transport damage prior to installation.

This soap dispenser requires a hole size between from \( \times 26mm \) to \( \times 35mm \).