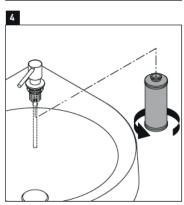

#### **Installation Instructions:**

All parts should be removed from their packaging and inspected for any transport damage prior to installation.

This soap dispenser requires a hole size between from \( \times 26mm \) to \( \times 35mm \).