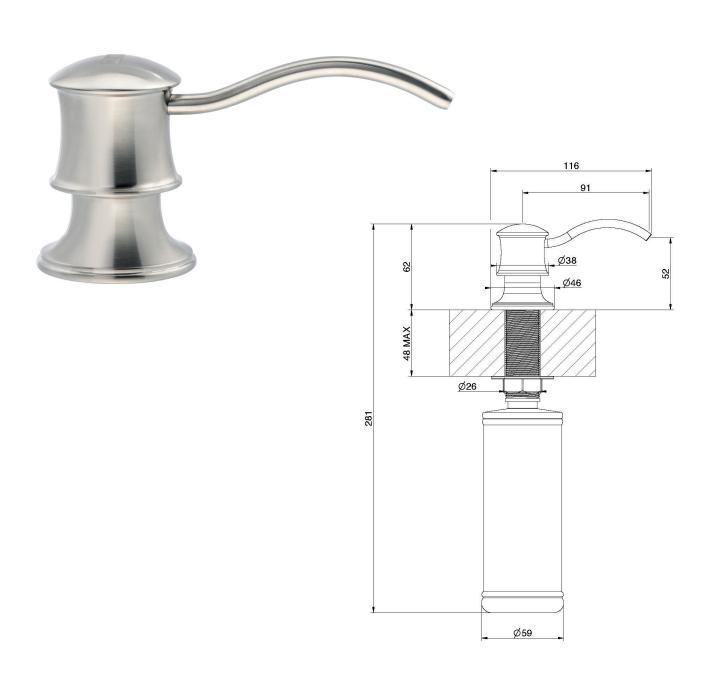

#### **Installation Instructions:**

All parts should be removed from their packaging and inspected for any transport damage prior to installation.

This soap dispenser requires a hole size between from \( \times 26mm \) to \( \times 35mm \).