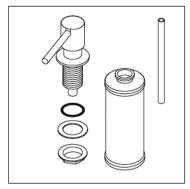

#### **Installation Instructions:**

All parts should be removed from their packaging and inspected for any transport damage prior to installation.

This soap dispenser requires a hole size between from \( \times 26mm \) to \( \times 35mm \).