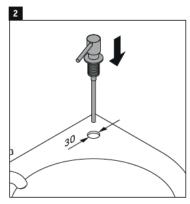

#### **Installation Instructions:**

All parts should be removed from their packaging and inspected for any transport damage prior to installation.

This soap dispenser requires a hole size between from \( \times 26mm \) to \( \times 35mm \).