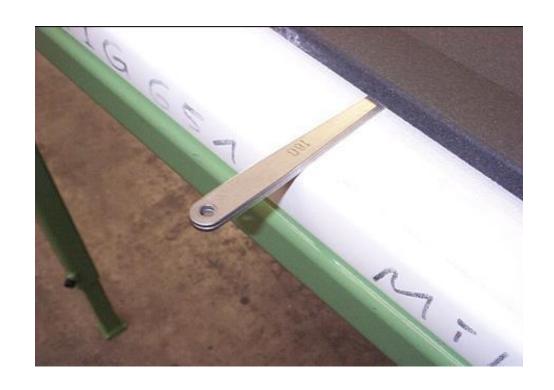

<sup>\*</sup> sink w/o fixation - maximum acceptable bowing 1 mm

<sup>\*</sup> short side w/o fixation - maximum acceptable bowing 1 mm

How to measure sink bowing?

The measurement must be carried out on an absolutely flat surface.