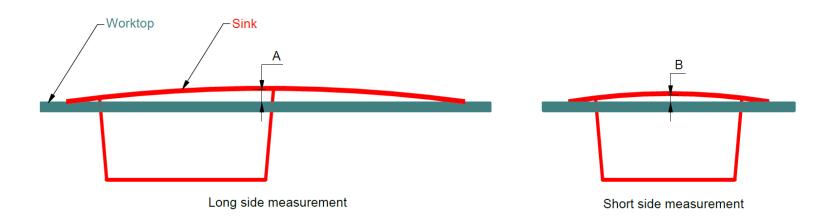

Inset and Flushmount installation - maximum acceptable values in mm

|                                       |           | Inset incl. Easy Flushmount installation |   |  |          |          |  |
|---------------------------------------|-----------|------------------------------------------|---|--|----------|----------|--|
|                                       | Sink type | Sink length                              |   |  |          |          |  |
|                                       |           | < 500 mm                                 |   |  | > 500 mm |          |  |
|                                       | <b>\</b>  | Α                                        | В |  | Α        | В        |  |
| One/one & half bowl sink with drainer | 611/651   | Not existing                             |   |  | 3 mm     | 2 mm*    |  |
| Double bowl sink<br>with drainer      | 621       |                                          |   |  |          |          |  |
| One bowl sink w/o<br>drainer          | 610       | 1 mm                                     |   |  | 2 mm     | 1 mm     |  |
| Double bowl sink w/o<br>drainer       | 620       | Not existing                             |   |  | ۷ ۱۱۱۱۱۱ | T 111111 |  |

|                                       |           | Flushmount installation |   |  |          |      |  |  |
|---------------------------------------|-----------|-------------------------|---|--|----------|------|--|--|
|                                       | Sink type | Sink length             |   |  |          |      |  |  |
|                                       |           | < 500 mm                |   |  | > 500 mm |      |  |  |
|                                       | <b>↓</b>  | А                       | В |  | Α        | В    |  |  |
| One/one & half bowl sink with drainer | 211/251   | Not existing            |   |  | 2 mm*    |      |  |  |
| One bowl sink w/o<br>drainer          | 210       | 1 mm                    |   |  | 2 mm     | 1 mm |  |  |
| Double bowl sink w/o<br>drainer       | 220       | Not existing            |   |  | 2 111111 | 1 mm |  |  |

<sup>\*</sup> sink w/o fixation - maximum acceptable bowing 1 mm

<sup>\*</sup> short side w/o fixation - maximum acceptable bowing 1 mm

How to measure sink bowing?

The measurement must be carried out on an absolutely flat surface.