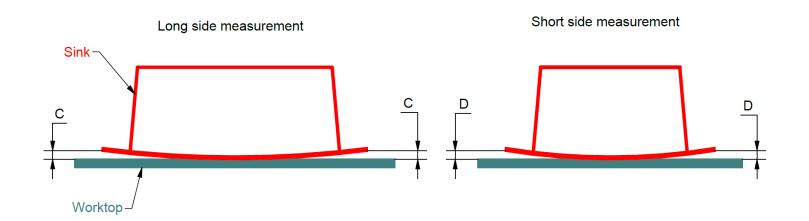

How not to measure sink bowing.

Do not measure bowing using rulers or any other unprecise measuring tools.

Undermount installation – maximum acceptable values in mm

|                                       |           | Undermount installation |      |      |          |   |  |
|---------------------------------------|-----------|-------------------------|------|------|----------|---|--|
|                                       | Sink type |                         | Sink | lei  | ength    |   |  |
|                                       |           | < 500 mm                |      |      | > 500 mm |   |  |
|                                       | <b>↓</b>  | С                       | D    |      | С        | D |  |
| One/one & half bowl sink with drainer | 111       | Not existing            |      |      |          |   |  |
| One bowl sink w/o<br>drainer          | 110       | 1 mm                    |      | 2 mm |          |   |  |
| Double bowl sink w/o<br>drainer       | 120       | Not existing            |      |      |          |   |  |