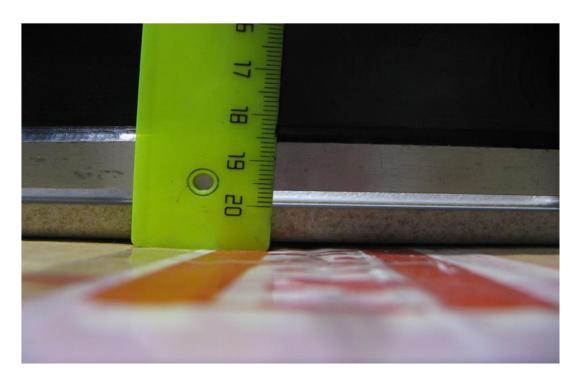

How not to measure sink bowing.

Do not measure bowing using rulers or any other unprecise measuring tools.

Undermount installation – maximum acceptable values in mm

|                                       |           | Undermount installation |      |      |          |   |  |
|---------------------------------------|-----------|-------------------------|------|------|----------|---|--|
|                                       | Sink type |                         | Sink | lei  | ength    |   |  |
|                                       |           | < 500 mm                |      |      | > 500 mm |   |  |
|                                       | <b>↓</b>  | С                       | D    |      | С        | D |  |
| One/one & half bowl sink with drainer | 111       | Not existing            |      |      |          |   |  |
| One bowl sink w/o<br>drainer          | 110       | 1 mm                    |      | 2 mm |          |   |  |
| Double bowl sink w/o<br>drainer       | 120       | Not existing            |      |      |          |   |  |