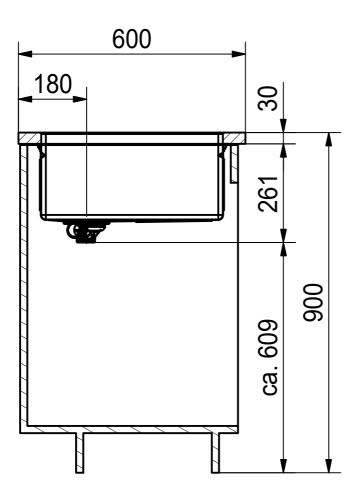

IFIRMNIKIE

BWX 220/120-27 SI

Sheet Sheets

8 |11

CO

Drawing No. 20135825\_01 Revision Drawn Date 25.02.2019
These drawings and specifications are the property of Franke Technology and Trademark Ltd. and shall not be reproduced, copied or transfered to any third party without the prior written permission of Franke Technology and Trademark Ltd., Hergiswil, Switzerland