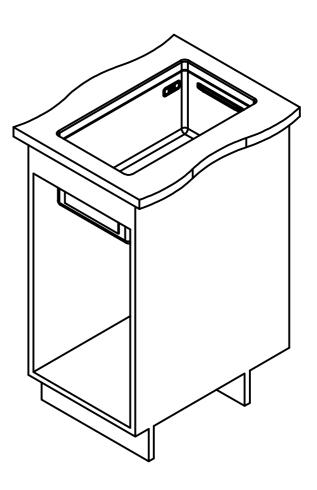

FRANKE

BWX 220/120-27 SI

Sheet Sheets

7 |

DS

Drawing No. 20135825\_01 Revision Drawn Date 25.02.2019

These drawings and specifications are the property of Franke Technology and Trademark Ltd. and shall not be reproduced, copied or transfered to any third party without the prior written permission of Franke Technology and Trademark Ltd., Hergiswil, Switzerland

IFIRMNIKIE

BWX 220/120-27 SI

Sheet Sheets

8 |11

CO

Drawing No. 20135825\_01 Revision Drawn Date 25.02.2019
These drawings and specifications are the property of Franke Technology and Trademark Ltd. and shall not be reproduced, copied or transfered to any third party without the prior written permission of Franke Technology and Trademark Ltd., Hergiswil, Switzerland