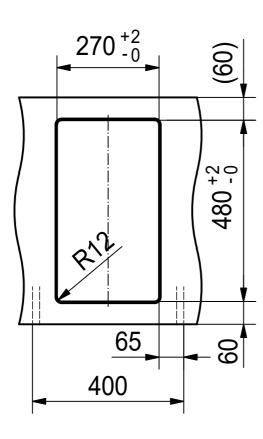

DF





Drawing No. 20135825\_01 Revision 
Drawn Date 25.02.2019

These drawings and specifications are the property of Franke Technology and Trademark
Ltd. and shall not be reproduced, copied or transfered to any third party without the prior written permission of Franke Technology and Trademark Ltd., Hergiswil, Switzerland

FRANKE

BWX 220/120-27 SI

Sheet Sheets

7 |

DS





Drawing No. 20135825\_01 Revision Drawn Date 25.02.2019

These drawings and specifications are the property of Franke Technology and Trademark Ltd. and shall not be reproduced, copied or transfered to any third party without the prior written permission of Franke Technology and Trademark Ltd., Hergiswil, Switzerland

IFIRMNIKIE

BWX 220/120-27 SI

Sheet Sheets

8 |11

CO





Drawing No. 20135825\_01 Revision Drawn Date 25.02.2019
These drawings and specifications are the property of Franke Technology and Trademark Ltd. and shall not be reproduced, copied or transfered to any third party without the prior written permission of Franke Technology and Trademark Ltd., Hergiswil, Switzerland



BWX 220/120-27 SI

Sheet Sheets

9 1









Drawing No. 20135825\_01
Drawn Date 25.02.2019

FRANKE

BWX 220/120-27 SI

Sheet Sheets

11|11|