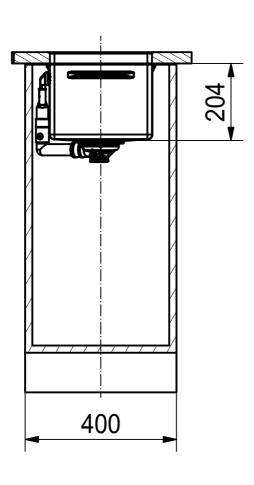

FRANKE

BWX 220/120-27 SI

Sheet Sheets

7 |

DS

Drawing No. 20135825\_01 Revision Drawn Date 25.02.2019

These drawings and specifications are the property of Franke Technology and Trademark Ltd. and shall not be reproduced, copied or transfered to any third party without the prior written permission of Franke Technology and Trademark Ltd., Hergiswil, Switzerland