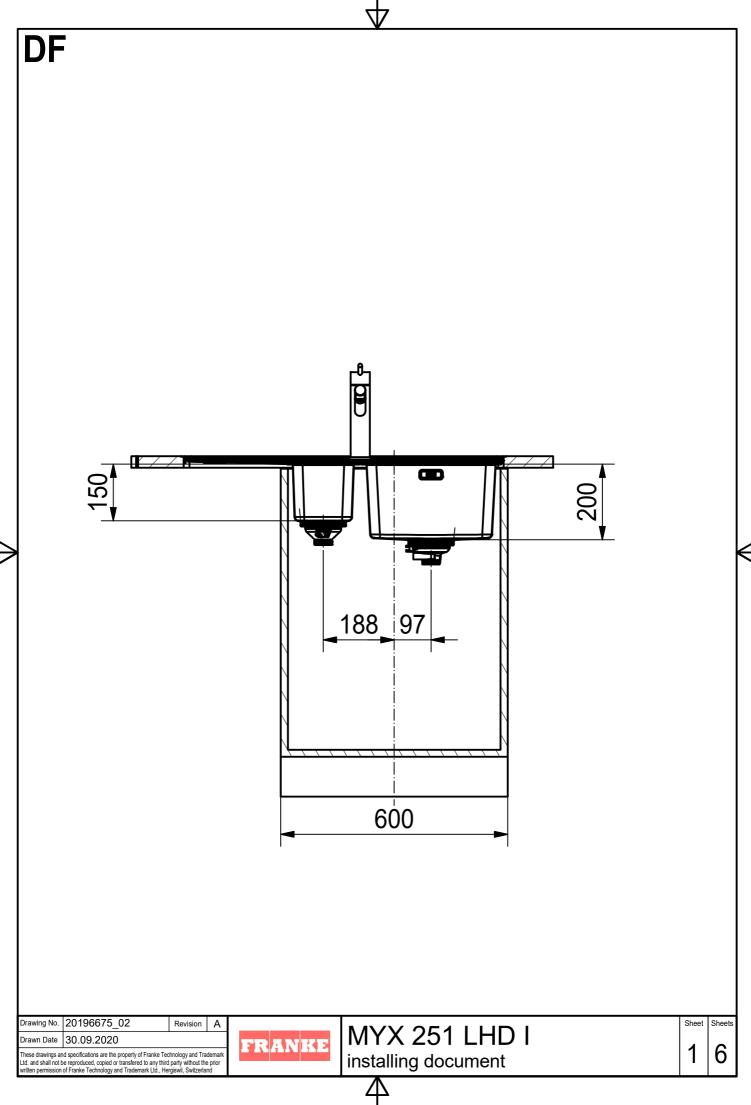

**MYX 251 LHD I** installing document

CO

| Drawing No.                                                                                                                                                                                                                                                                | 20196675_02 | Revision | Α |
|----------------------------------------------------------------------------------------------------------------------------------------------------------------------------------------------------------------------------------------------------------------------------|-------------|----------|---|
| Drawn Date                                                                                                                                                                                                                                                                 | 30.09.2020  |          |   |
| These drawings and specifications are the property of Franke Technology and Trademark<br>Ltd. and shall not be reproduced, copied or transfered to any third party without the prior<br>written permission of Franke Technology and Trademark Ltd., Hergiswil, Switzerland |             |          |   |