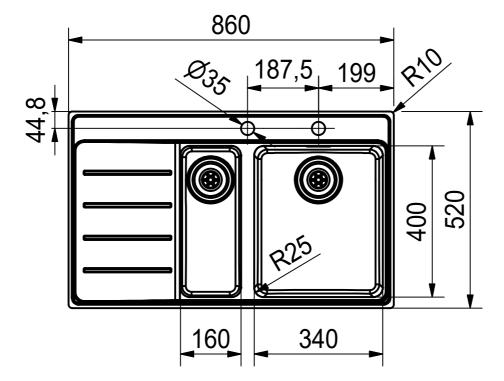

---------------------------------------------------------------------------------------------------------|-------------|----------|---|
| Drawn Date                                                                                                                                                                                                                                                                 | 30.09.2020  |          |   |
| These drawings and specifications are the property of Franke Technology and Trademark<br>Ltd. and shall not be reproduced, copied or transfered to any third party without the prior<br>written permission of Franke Technology and Trademark Ltd., Hergiswil, Switzerland |             |          |   |



MYX 251 LHD I installing document

Sheet Shee

3 6

4



DT



Drawing No. 20196675\_02 Revision A

Drawn Date 30.09.2020

These drawings and specifications are the property of Franke Technology and Trademark
Ltd. and shall not be reproduced, copied or transfered to any third party without the prior written permission of Franke Technology and Trademark Ltd., Hergiswil, Switzerland



MYX 251 LHD I installing document

Sheet Sheet

5 6





Drawing No. 20196675\_02

Drawn Date 30.09.2020

These drawings and specifications are the property of Franke Technology and Trademar Ltd. and shall not be reproduced, copied or transfered to any third party without the prior written permission of Franke Technology and Trademark Ltd., Hergiswil, Switzerland



MYX 251 LHD I installing document

6

6