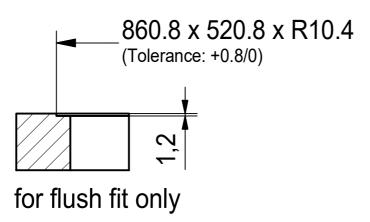

DS



Drawing No. 20196675\_02 Drawn Date 30.09.2020 These drawings and specifications are the property of Franke Technology and Trademar Ltd. and shall not be reproduced, copied or transferred to any third party without the prior written permission of Franke Technology and Trademark Ltd., Hergiswil, Switzerland



**MYX 251 LHD I** installing document



CO





| Drawing No.                                                                                                                                                                                                                                                                | 20196675_02 | Revision | Α |
|----------------------------------------------------------------------------------------------------------------------------------------------------------------------------------------------------------------------------------------------------------------------------|-------------|----------|---|
| Drawn Date