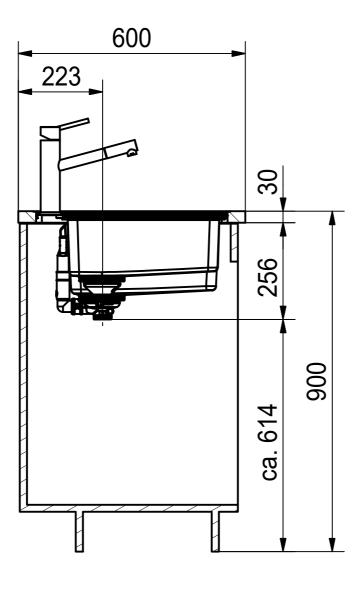

MYX 251 LHD I installing document

Sheet Shee

3 6

4

DT

Drawing No. 20196675\_02 Revision A

Drawn Date 30.09.2020

These drawings and specifications are the property of Franke Technology and Trademark
Ltd. and shall not be reproduced, copied or transfered to any third party without the prior written permission of Franke Technology and Trademark Ltd., Hergiswil, Switzerland