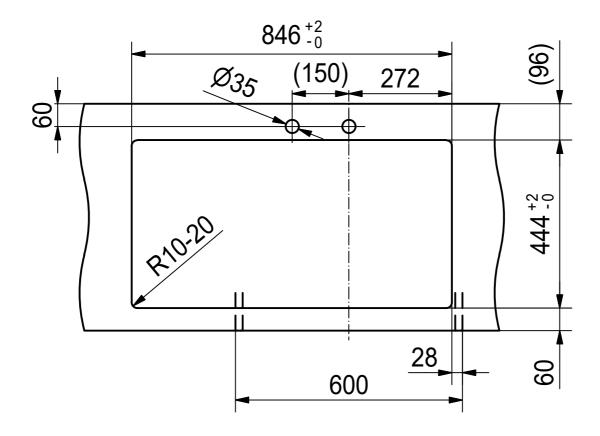

MYX 211-86 LHD I installing document

Sheet Sheet

6

5

Drawing No. 20196634\_03 Revision A
Drawn Date 30.09.2020
These drawings and specifications are the property of Franke Technology and Trademark
Lid. and shall not be reproduced, copied or transfered to any third party without the prior written permission of Franke Technology and Trademark Ltd., Hergiswil, Switzerland