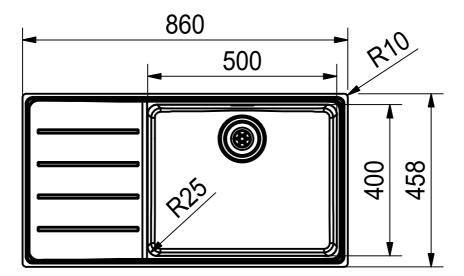

DS



Drawing No. 20196634\_03 Drawn Date 30.09.2020 These drawings and specifications are the property of Franke Technology and Trademar Ltd. and shall not be reproduced, copied or transferred to any third party without the prior written permission of Franke Technology and Trademark Ltd., Hergiswil, Switzerland



MYX 211-86 LHD I installing document

6

CO





for flush fit only

Drawing No. 20196634\_03 Revision A

Drawn Date 30.09.2020

These drawings and specifications are the property of Franke Technology and Trademark
Ltd. and shall not be reproduced, copied or transfered to any third party without the prior written permission of Franke Technology and Trademark Ltd., Hergiswil, Switzerland



MYX 211-86 LHD I installing document

Sheet Sheet

3 | 6



DT



Drawing No. 20196634\_03 Revision A

Drawn Date 30.09.2020

These drawings and specifications are the property of Franke Technology and Trademark
Ltd. and shall not be reproduced, copied or transfered to any third party without the prior written permission of Franke Technology and Trademark Ltd., Hergiswil, Switzerland



MYX 211-86 LHD I installing document

Sheet Sheet

6

5





Drawing No. 20196634\_03 Revision A
Drawn Date 30.09.2020
These drawings and specifications are the property of Franke Technology and Trademark
Lid. and shall not be reproduced, copied or transfered to any third party without the prior written permission of Franke Technology and Trademark Ltd., Hergiswil, Switzerland

FRANKE

MYX 211-86 LHD I installing document

Sheet Sheet

6 6