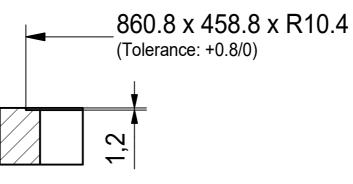

DS



Drawing No. 20196634\_03 Drawn Date 30.09.2020 These drawings and specifications are the property of Franke Technology and Trademar Ltd. and shall not be reproduced, copied or transferred to any third party without the prior written permission of Franke Technology and Trademark Ltd., Hergiswil, Switzerland



MYX 211-86 LHD I installing document

6

CO





for flush fit only

Drawing No. 20196634\_03 Revision A

Drawn Date 30.09.2020

These drawings and specifications are the property of Franke Technology and Trademark
Ltd. and shall not be reproduced, copied or transfered to any third party without the prior written permission of Franke Technology and Trademark Ltd., Hergiswil, Switzerland



MYX 211-86 LHD I installing document

Sheet Sheet

3 | 6



DT



Drawing No. 20196634\_03 Revision A

Drawn Date 30.09.2020

These drawings and specifications are the property of Franke Technology and Trademark
Ltd. and shall not be reproduced, copied or transfered to any third party without the prior written permission of Franke Technology and Trademark Ltd., Hergiswil, Switzerland



MYX 211-86 LHD I installing document

Sheet Sheet

6

5





Dra