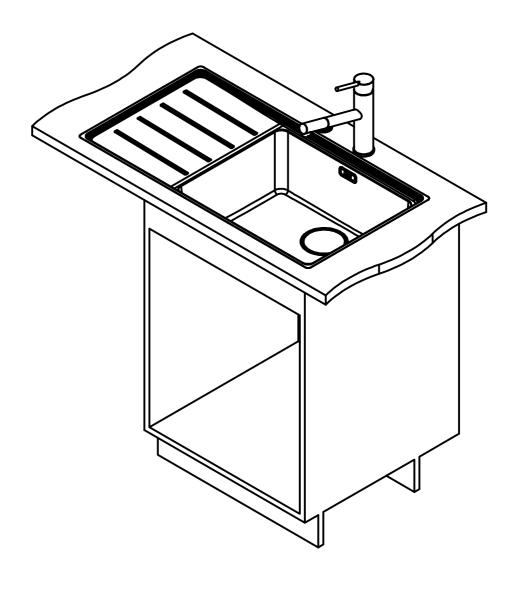

O





for flush fit only

Drawing No. 20196634\_03 Revision A

Drawn Date 30.09.2020

These drawings and specifications are the property of Franke Technology and Trademark
Ltd. and shall not be reproduced, copied or transfered to any third party without the prior written permission of Franke Technology and Trademark Ltd., Hergiswil, Switzerland



MYX 211-86 LHD I installing document

Sheet Sheet

3 | 6



DT



Drawing No. 20196634\_03 Revision A

Drawn Date 30.09.2020

These drawings and specifications are the property of Franke Technology and Trademark
Ltd. and shall not be reproduced, copied or transfered to any third party without the prior written permission of Franke Technology and Trademark Ltd., Hergiswil, Switzerland



MYX 211-86 LHD I installing document

Sheet Sheet

6

5





Drawing No. 20196634\_03 Revision A
Drawn Date 30.09.2020
These drawings and specifications are the property of Franke Technology and Trademark
Lid. and shall not be reproduced, copied or transfered to any third party without the prior written permission of Franke Technology and Trademark Ltd., Hergiswil, Switzerland

FRANKE

MYX 211-86 LHD I installing document

Sheet Sheet

6 6