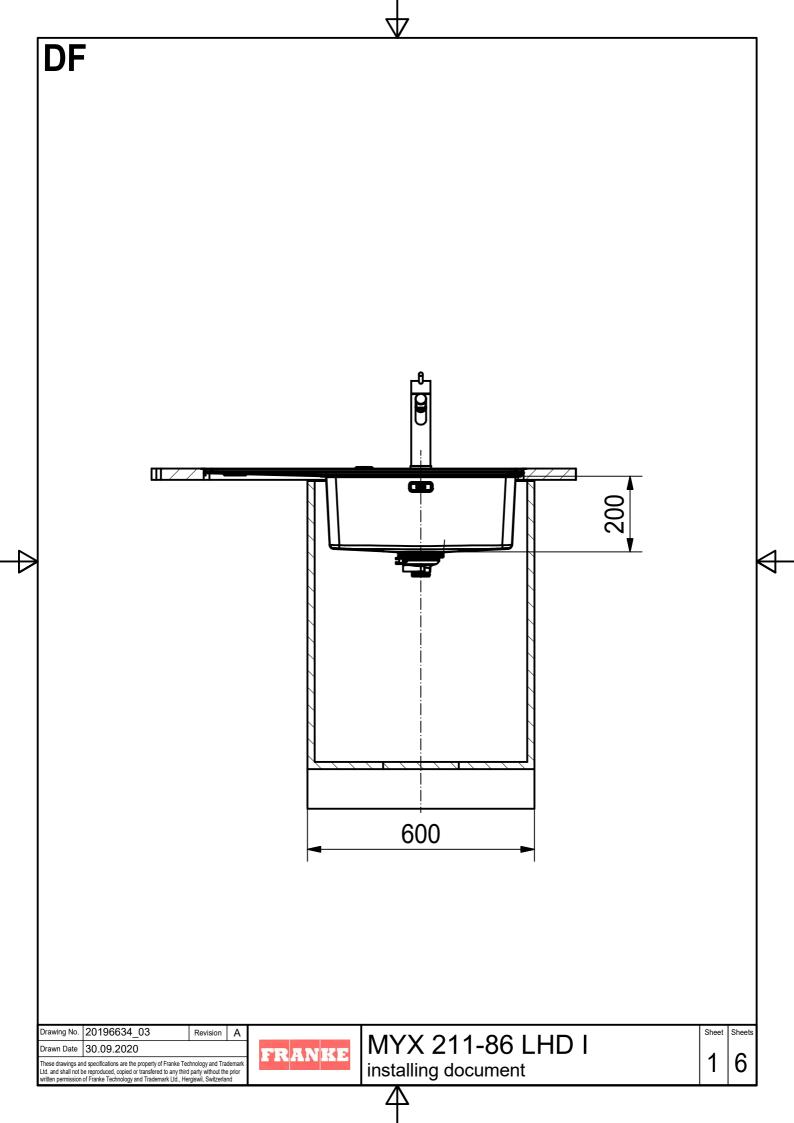

MYX 211-86 LHD I installing document

6

CO

for flush fit only

Drawing No. 20196634\_03 Revision A

Drawn Date 30.09.2020

These drawings and specifications are the property of Franke Technology and Trademark
Ltd. and shall not be reproduced, copied or transfered to any third party without the prior written permission of Franke Technology and Trademark Ltd., Hergiswil, Switzerland