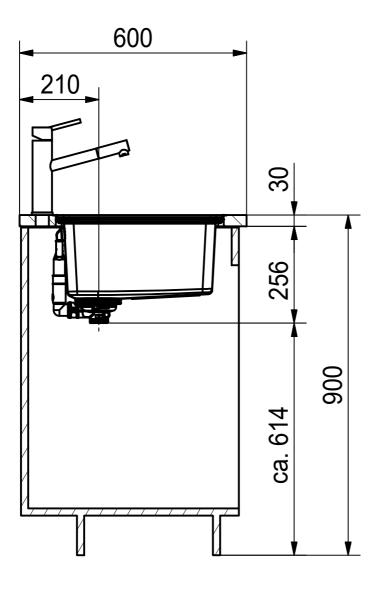

MYX 211-86 LHD I installing document

Sheet Sheet

3 | 6

DT

Drawing No. 20196634\_03 Revision A

Drawn Date 30.09.2020

These drawings and specifications are the property of Franke Technology and Trademark
Ltd. and shall not be reproduced, copied or transfered to any third party without the prior written permission of Franke Technology and Trademark Ltd., Hergiswil, Switzerland