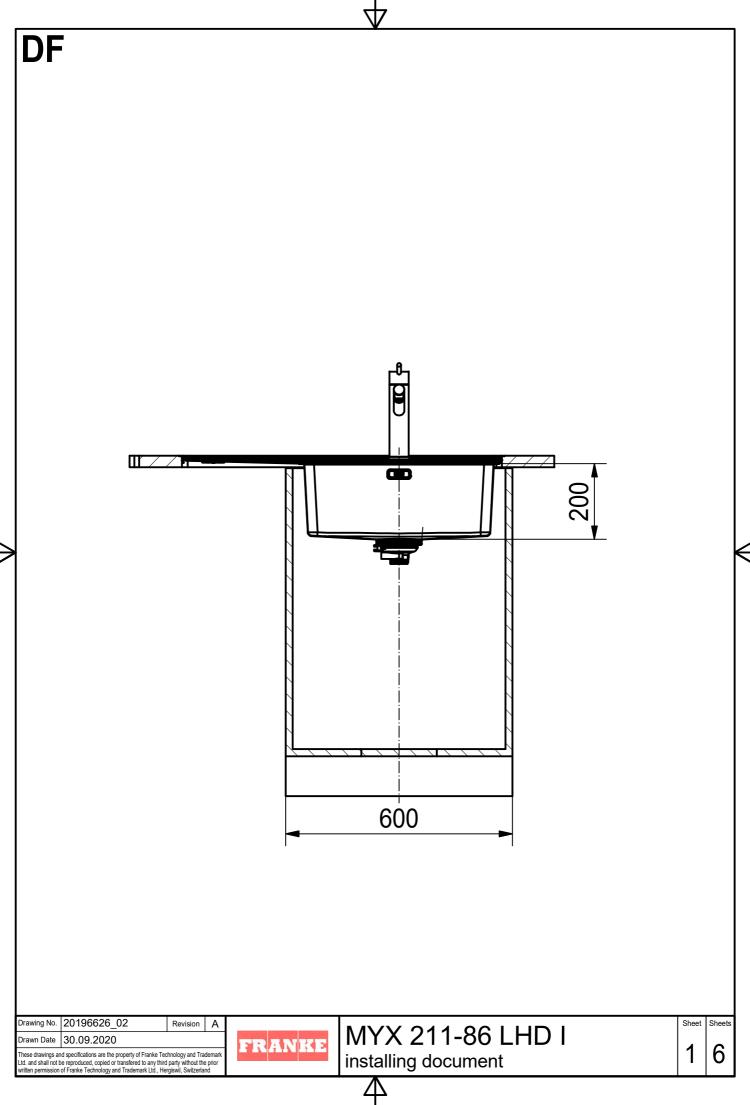

MYX 211-86 LHD I installing document

CO

for flush fit only

Drawing No. 20196626\_02 Revision A

Drawn Date 30.09.2020

These drawings and specifications are the property of Franke Technology and Trademark
Ltd. and shall not be reproduced, copied or transfered to any third party without the prior
written permission of Franke Technology and Trademark Ltd., Hergiswil, Switzerland