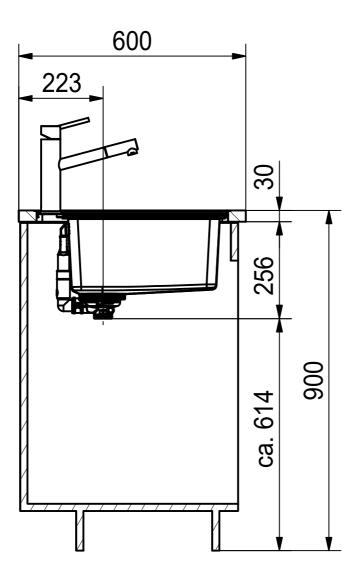

MYX 211-86 LHD I installing document

Sheet Sheet

3 | 6

Drawing No. 20196626\_02 Revision A

Drawn Date 30.09.2020

These drawings and specifications are the property of Franke Technology and Trademark
Ltd. and shall not be reproduced, copied or transfered to any third party without the prior
written permission of Franke Technology and Trademark Ltd., Hergiswil, Switzerland