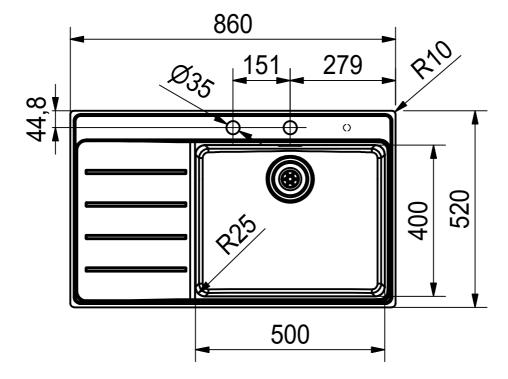

MYX 211-86 LHD I installing document

Sheet Sheet

3 | 6

Drawing No. 20196626\_02 Revision A

Drawn Date 30.09.2020

These drawings and specifications are the property of Franke Technology and Trademark
Ltd. and shall not be reproduced, copied or transfered to any third party without the prior
written permission of Franke Technology and Trademark Ltd., Hergiswil, Switzerland