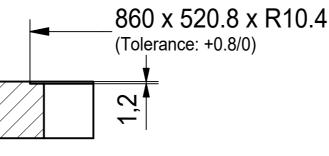

DS



Drawing No. 20196626\_02 Drawn Date 30.09.2020 These drawings and specifications are the property of Franke Technology and Trademar Ltd. and shall not be reproduced, copied or transferred to any third party without the prior written permission of Franke Technology and Trademark Ltd., Hergiswil, Switzerland



MYX 211-86 LHD I installing document

CO





for flush fit only

Drawing No. 20196626\_02 Revision A

Drawn Date 30.09.2020

These drawings and specifications are the property of Franke Technology and Trademark
Ltd. and shall not be reproduced, copied or transfered to any third party without the prior
written permission of Franke Technology and Trademark Ltd., Hergiswil, Switzerland



MYX 211-86 LHD I installing document

Sheet Sheet

3 | 6







Drawing No. 20196626\_02 Revision A

Drawn Date 30.09.2020

These drawings and specifications are the property of Franke Technology and Trademark
Ltd. and shall not be reproduced, copied or transfered to any third party without the prior
written permission of Franke Technology and Trademark Ltd., Hergiswil, Switzerland



MYX 211-86 LHD I installing document

Sheet She





Drawing No. 2