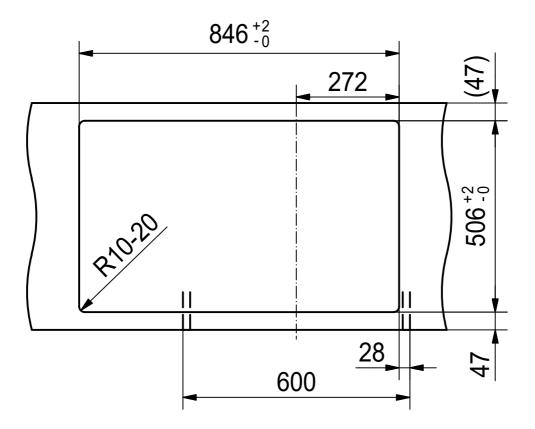

MYX 211-86 LHD I installing document

Sheet She

Drawing No. 20196626\_02 Drawn Date 30.09.2020 These drawings and specifications are the property of Franke Technology and Trademar Ltd. and shall not be reproduced, copied or transferred to any third party without the prior written permission of Franke Technology and Trademark Ltd., Hergiswil, Switzerland