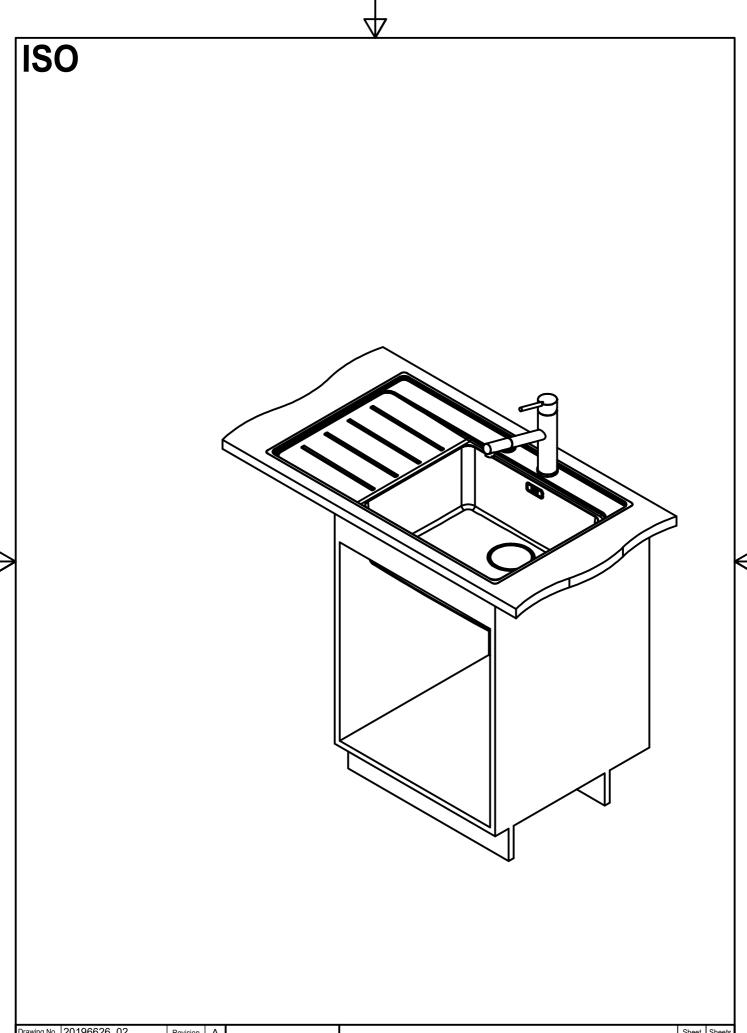

ocument

CO





for flush fit only

Drawing No. 20196626\_02 Revision A

Drawn Date 30.09.2020

These drawings and specifications are the property of Franke Technology and Trademark
Ltd. and shall not be reproduced, copied or transfered to any third party without the prior
written permission of Franke Technology and Trademark Ltd., Hergiswil, Switzerland



MYX 211-86 LHD I installing document

Sheet Sheet

3 | 6







Drawing No. 20196626\_02 Revision A

Drawn Date 30.09.2020

These drawings and specifications are the property of Franke Technology and Trademark
Ltd. and shall not be reproduced, copied or transfered to any third party without the prior
written permission of Franke Technology and Trademark Ltd., Hergiswil, Switzerland



MYX 211-86 LHD I installing document

Sheet She





Drawing No. 20196626\_02 Drawn Date 30.09.2020 These drawings and specifications are the property of Franke Technology and Trademar Ltd. and shall not be reproduced, copied or transferred to any third party without the prior written permission of Franke Technology and Trademark Ltd., Hergiswil, Switzerland



MYX 211-86 LHD I installing document