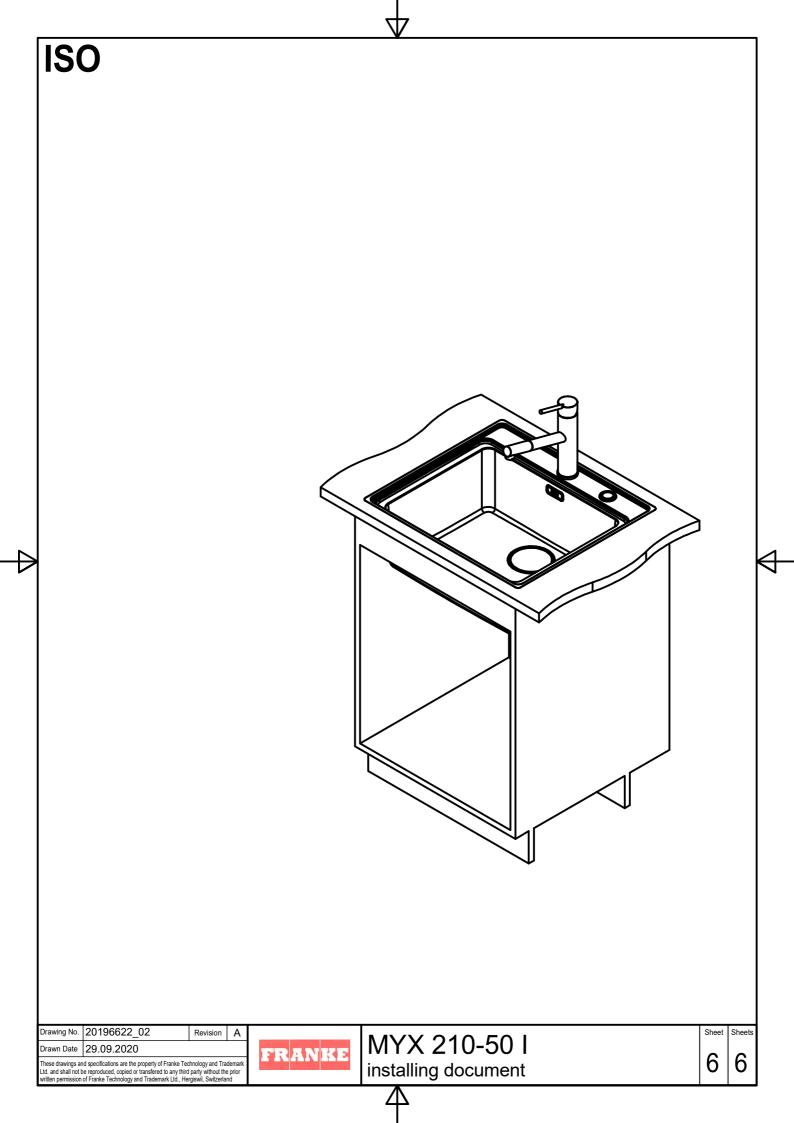

|                                                                                                                                                   |                     |              |
| awing No. 20196622_<br>awn Date 29.09.2020                                       |                                                                                                                                                   | MYX 210-50 I        | Sheet Sheets |
| se drawings and specifications are the<br>and shall not be reproduced, copied of | e property of Franke Technology and Trademark<br>or transfered to any third party without the prior<br>and Trademark Ltd., Hergiswil, Switzerland | installing document | 4 6          |