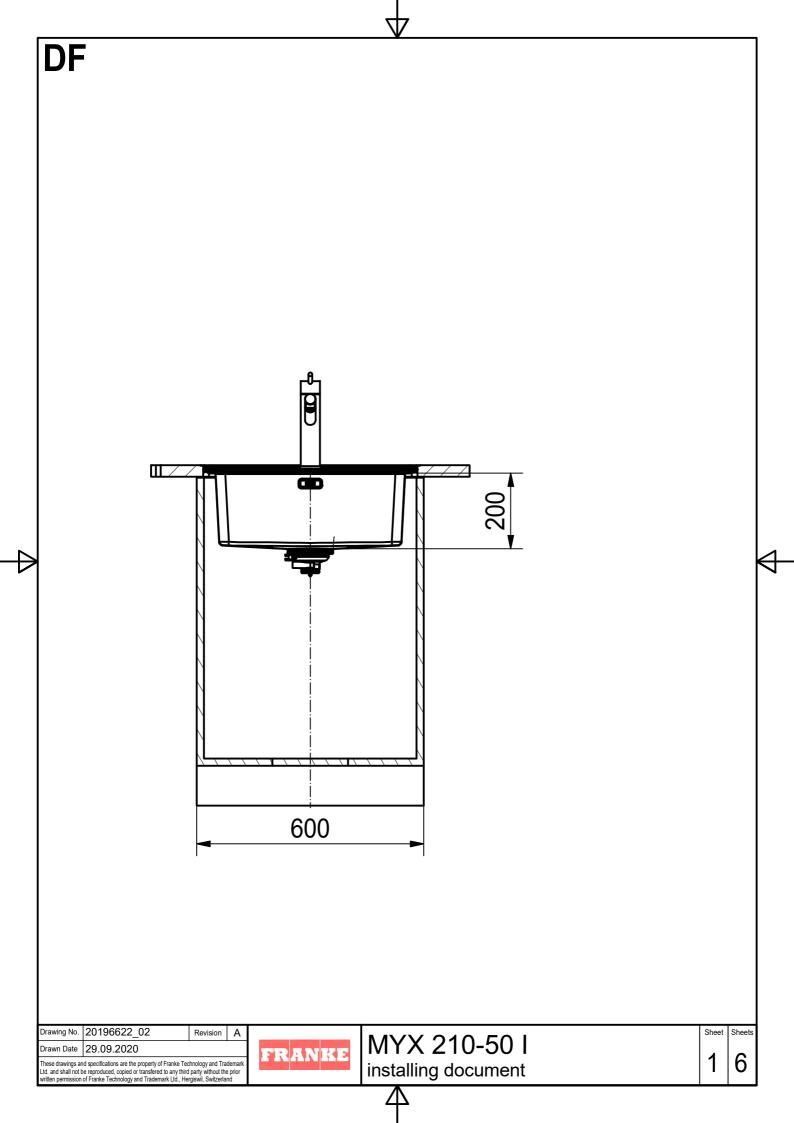

| CNC                                                                              |                                                                                                                                                   | $\nabla$            |              |
|----------------------------------------------------------------------------------|---------------------------------------------------------------------------------------------------------------------------------------------------|---------------------|--------------|
|                                                                                  |                                                                                                                                                   |                     |