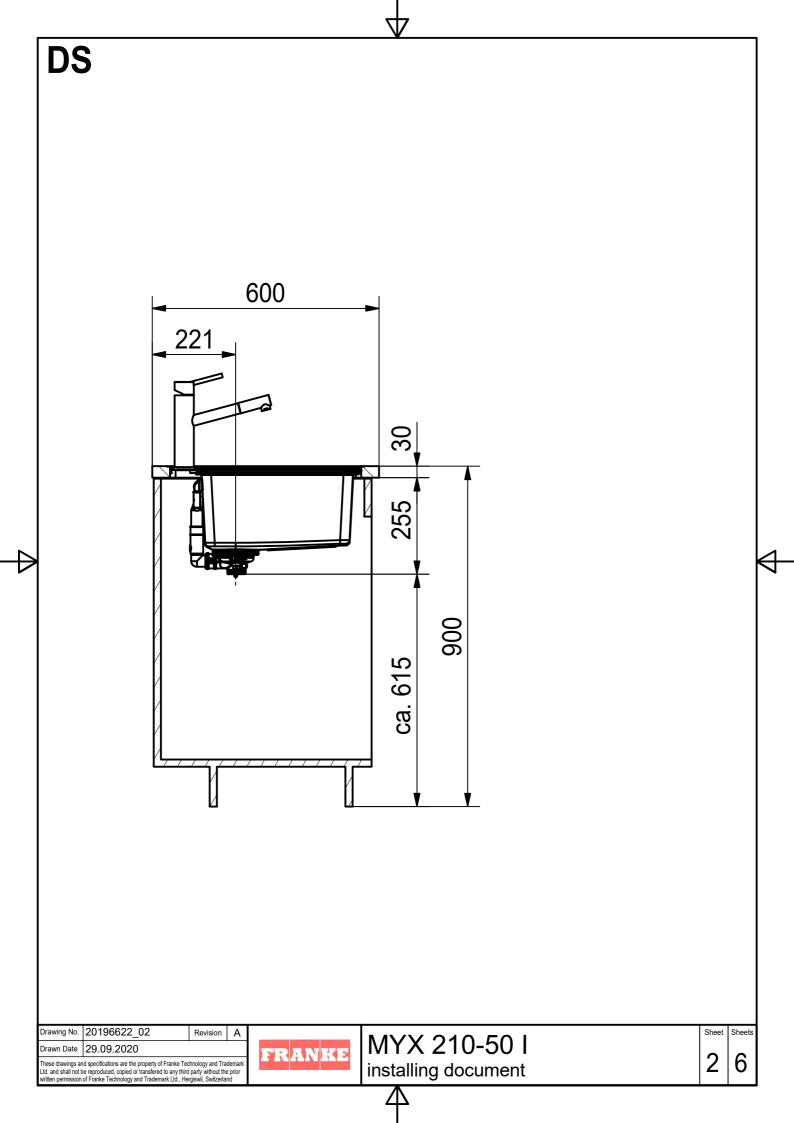

| CNC                                                                              |                                                                                                                                                   | $\nabla$            |              |
|----------------------------------------------------------------------------------|---------------------------------------------------------------------------------------------------------------------------------------------------|---------------------|--------------|
|                                                                                  |                                                                                                                                                   |                     |