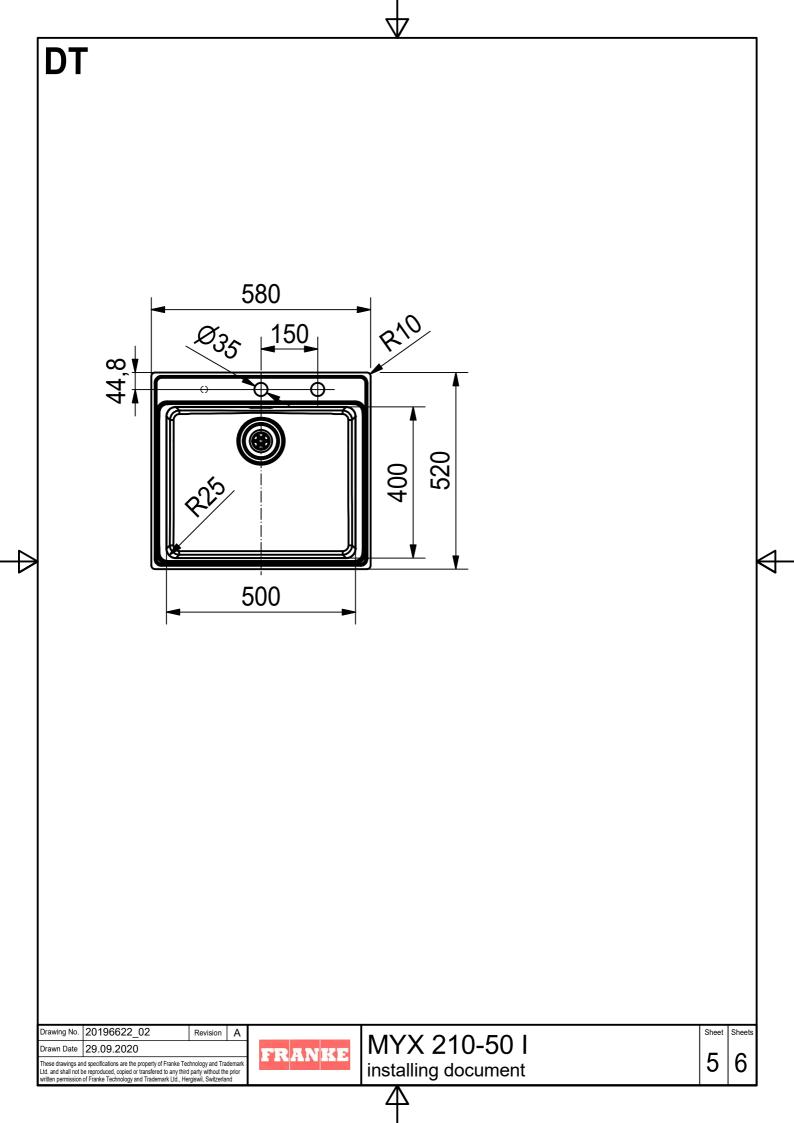

|                                                                                                                                                   |                     |              |
| awing No. 20196622_<br>awn Date 29.09.2020                                       |                                                                                                                                                   | MYX 210-50 I        | Sheet Sheets |
| se drawings and specifications are the<br>and shall not be reproduced, copied of | e property of Franke Technology and Trademark<br>or transfered to any third party without the prior<br>and Trademark Ltd., Hergiswil, Switzerland | installing document | 4 6          |