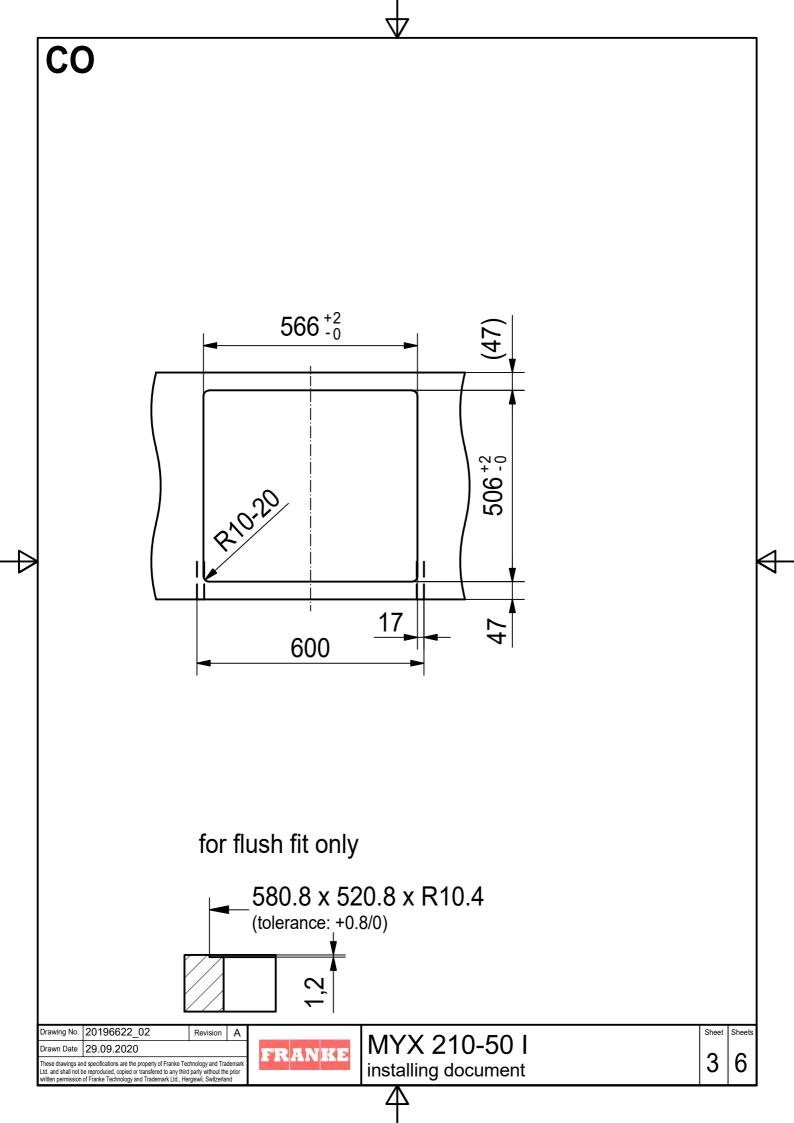

| CNC                                                                              |                                                                                                                                                   | $\nabla$            |              |
|----------------------------------------------------------------------------------|---------------------------------------------------------------------------------------------------------------------------------------------------|---------------------|--------------|
|                                                                                  |                                                                                                                                                   |                     |