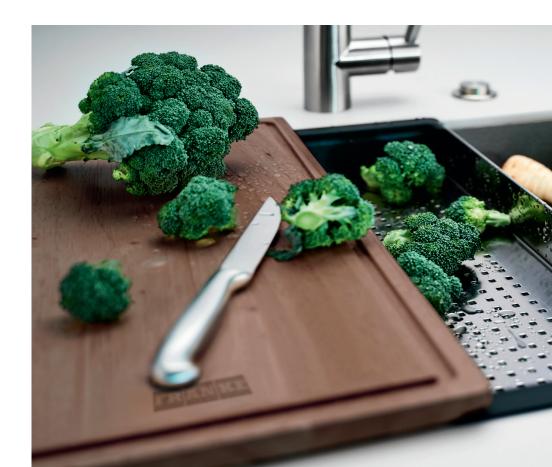

### **Kitchen Tools**

**High-End Chopping Boards** 

Prepare or serve your food on a generous chopping board that fits over the sink, making it easy to move scraps into the sink.

**Multi-Level Grids** 

The sink grid raises to sit upon the integrated ledge, creating a higher level workspace. Expands your workspace when you prep, rinse, serve, and clean.

The Ever-Popular Roller Mat

Franke classic that is not only useful and versatile but also a very elegant addition to your sink.

**Stainless Steel Colander** 

A beautiful colander bowl that simply fits. The anti-scratch frame glides perfectly on the edge of the sink: move it to where you need it.