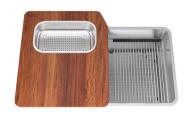

### **Kitchen Tools**

**High-End Chopping Boards** 

Prepare or serve your food on a generous chopping board that fits over the sink, making it easy to move scraps into the sink.

**Multi-Level Grids** 

The sink grid raises to sit upon the integrated ledge, creating a higher level workspace. Expands your workspace when you prep, rinse, serve, and clean.

The Ever-Popular Roller Mat

Franke classic that is not only useful and versatile but also a very elegant addition to your sink.

**Stainless Steel Colander** 

A beautiful colander bowl that simply fits. The anti-scratch frame glides perfectly on the edge of the sink: move it to where you need it.

10/ Workcenters

Accessories vary by model.