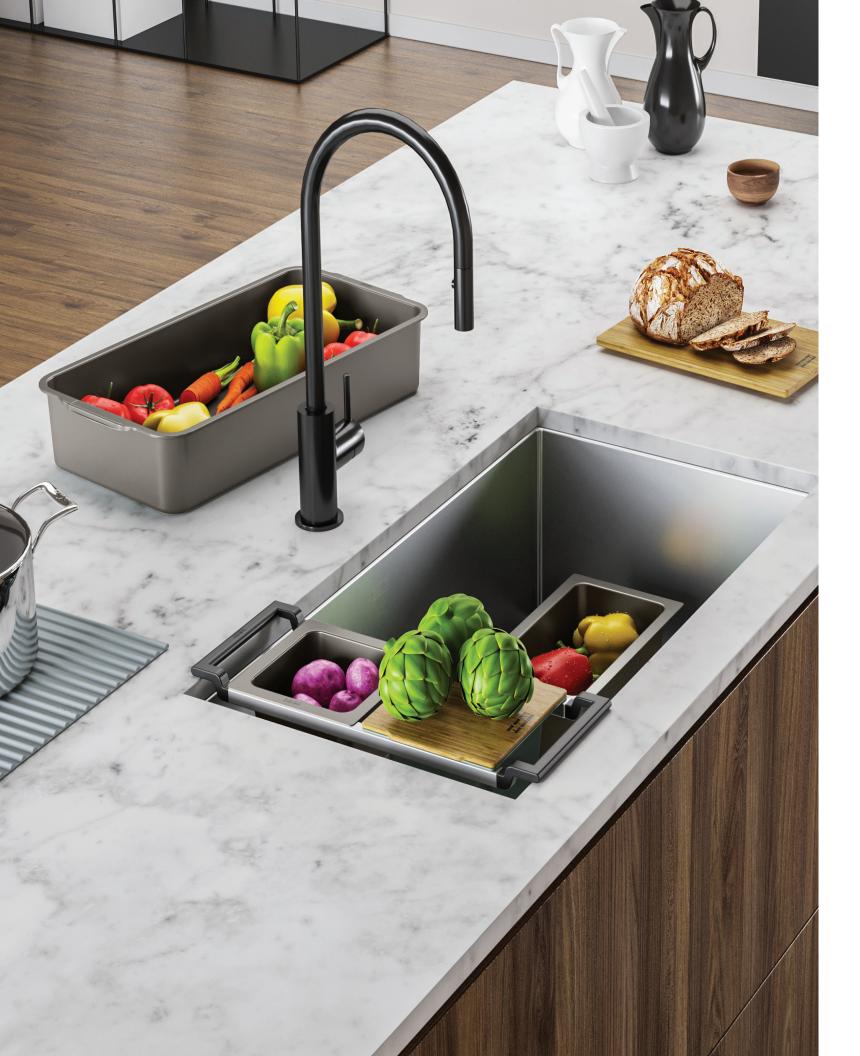

### **Optimized Efficiency**

An efficient prep zone in the kitchen is a must, and it is where we spend the majority of the time when fueling our bodies with healthy food and drinks. Franke workcenters support everyday functions in the kitchen by consolidating separate areas into one space.

### **Integrated Kitchen Tools**

An efficient prep zone in the kitchen is a must, and it is where we spend the majority of the time when fueling our bodies with healthy food and drinks. Franke workcenters support everyday functions in the kitchen by consolidating separate areas into one space.

### **More Counter Space**

Space-saving integrated tools offer plenty of room for prepping over the sink, freeing up counter space for other activities.

**Multi-Functional Space** 

Space-saving integrated kitchen tools offer plenty of room for prepping over your sink, freeing up counter space for other cooking activities.

### **Kitchen Tools**

**High-End Chopping Boards** 

Prepare or serve your food on a generous chopping board that fits over the sink, making it easy to move scraps into the sink.

**Multi-Level Grids** 

The sink grid raises to sit upon the integrated ledge, creating a higher level workspace. Expands your workspace when you prep, rinse, serve, and clean.