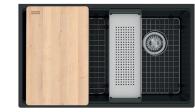

### **Culinary Center**

Model CUX16021-W

Includes: 16 Gauge Stainless Steel Sink

Bottom/Shelf Grid Colander

Two Cutting Boards

Glass Cutting Board with Cutting Mat

Knife Holder

Professional Knife Set - Set of Three

Wire Dish Rack Frame Cover Strainer Basket Drain Cover