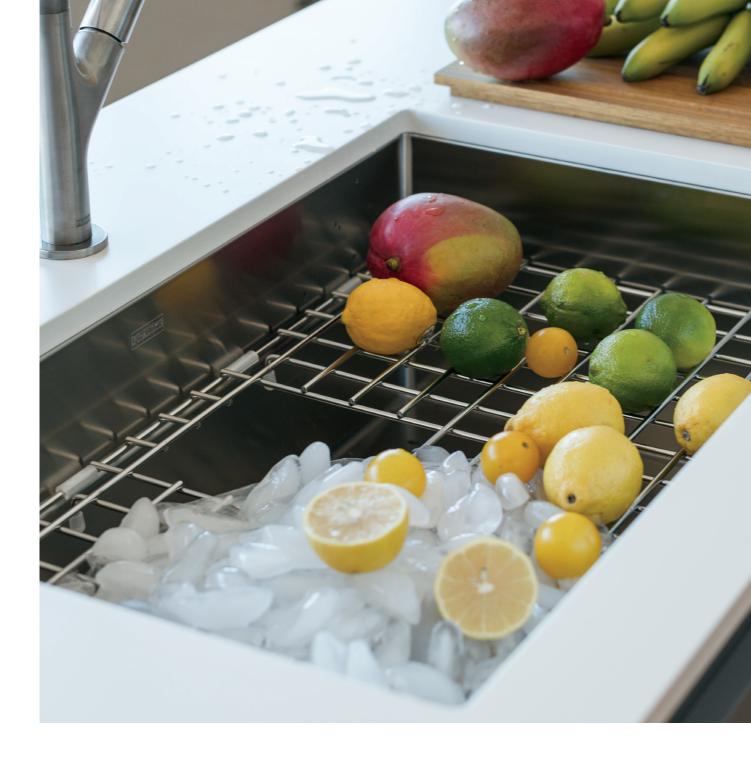

# Do more with your sink

The kitchen is the busiest place in the home, and a Franke Workcenter can handle many kitchen duties. From food prep to clean-up and much more, these multi-functional sinks offer increased workspace by turning your sink into a space that adds functionality in one location.

It all works together perfectly.
Designed to be the heart of the kitchen, these workcenter sinks are the epitome of efficiency and organization. Built for the way professionals work to make cooking ventures easier.

### **Optimized Efficiency**

An efficient prep zone in the kitchen is a must, and it is where we spend the majority of the time when fueling our bodies with healthy food and drinks. Franke workcenters support everyday functions in the kitchen by consolidating separate areas into one space.

### **Integrated Kitchen Tools**

An efficient prep zone in the kitchen is a must, and it is where we spend the majority of the time when fueling our bodies with healthy food and drinks. Franke workcenters support everyday functions in the kitchen by consolidating separate areas into one space.