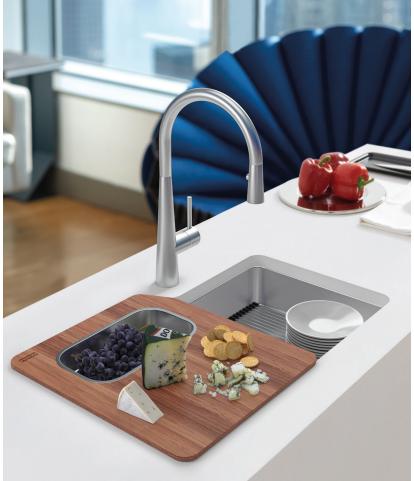

### **Kitchen Tools**

**High-End Chopping Boards** 

Prepare or serve your food on a generous chopping board that fits over the sink, making it easy to move scraps into the sink.

**Multi-Level Grids** 

The sink grid raises to sit upon the integrated ledge, creating a higher level workspace. Expands your workspace when you prep, rinse, serve, and clean.

The Ever-Popular Roller Mat

Franke classic that is not only useful and versatile but also a very elegant addition to your sink.

**Stainless Steel Colander** 

A beautiful colander bowl that simply fits. The anti-scratch frame glides perfectly on the edge of the sink: move it to where you need it.