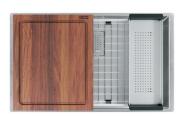

### **Kitchen Tools**

**High-End Chopping Boards** 

Prepare or serve your food on a generous chopping board that fits over the sink, making it easy to move scraps into the sink.

**Multi-Level Grids** 

The sink grid raises to sit upon the integrated ledge, creating a higher level workspace. Expands your workspace when you prep, rinse, serve, and clean.