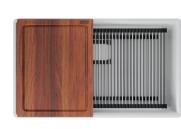

### **Kitchen Tools**

**High-End Chopping Boards** 

Prepare or serve your food on a generous chopping board that fits over the sink, making it easy to move scraps into the sink.

**Multi-Level Grids** 

The sink grid raises to sit upon the integrated ledge, creating a higher level workspace. Expands your workspace when you prep, rinse, serve, and clean.

The Ever-Popular Roller Mat

Franke classic that is not only useful and versatile but also a very elegant addition to your sink.

**Stainless Steel Colander** 

A beautiful colander bowl that simply fits. The anti-scratch frame glides perfectly on the edge of the sink: move it to where you need it.

10/ Workcenters

Accessories vary by model.