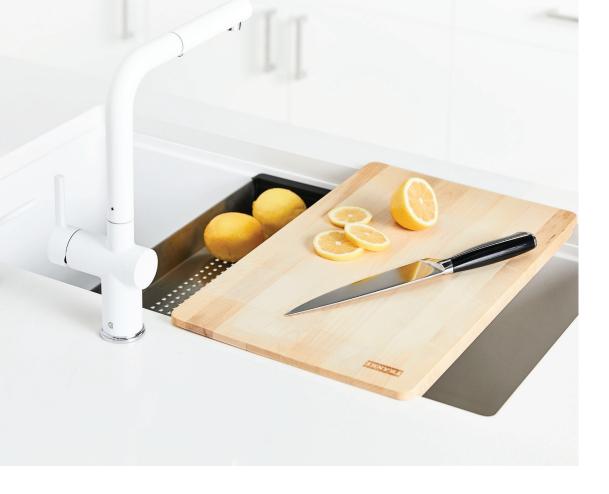

### **Kitchen Tools**

**High-End Chopping Boards** 

Prepare or serve your food on a generous chopping board that fits over the sink, making it easy to move scraps into the sink.

**Multi-Level Grids** 

The sink grid raises to sit upon the integrated ledge, creating a higher level workspace. Expands your workspace when you prep, rinse, serve, and clean.

The Ever-Popular Roller Mat

Franke classic that is not only useful and versatile but also a very elegant addition to your sink.

**Stainless Steel Colander** 

A beautiful colander bowl that simply fits. The anti-scratch frame glides perfectly on the edge of the sink: move it to where you need it.