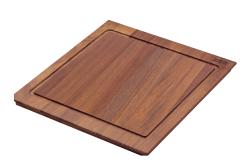

### **Kitchen Tools**

**High-End Chopping Boards** 

Prepare or serve your food on a generous chopping board that fits over the sink, making it easy to move scraps into the sink.

**Multi-Level Grids** 

The sink grid raises to sit upon the integrated ledge, creating a higher level workspace. Expands your workspace when you prep, rinse, serve, and clean.