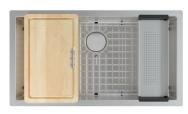

### **Kitchen Tools**

**High-End Chopping Boards** 

Prepare or serve your food on a generous chopping board that fits over the sink, making it easy to move scraps into the sink.

**Multi-Level Grids** 

The sink grid raises to sit upon the integrated ledge, creating a higher level workspace. Expands your workspace when you prep, rinse, serve, and clean.

The Ever-Popular Roller Mat

Franke classic that is not only useful and versatile but also a very elegant addition to your sink.

**Stainless Steel Colander** 

A beautiful colander bowl that simply fits. The anti-scratch frame glides perfectly on the edge of the sink: move it to where you need it.

10/ Workcenters

Accessories vary by model.