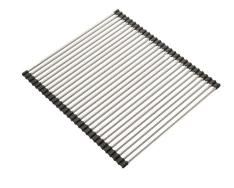

The Ever-Popular Roller Mat

Franke classic that is not only useful and versatile but also a very elegant addition to your sink.

**Stainless Steel Colander** 

A beautiful colander bowl that simply fits. The anti-scratch frame glides perfectly on the edge of the sink: move it to where you need it.