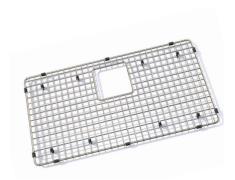

### **Kitchen Tools**

**High-End Chopping Boards** 

Prepare or serve your food on a generous chopping board that fits over the sink, making it easy to move scraps into the sink.

**Multi-Level Grids** 

The sink grid raises to sit upon the integrated ledge, creating a higher level workspace. Expands your workspace when you prep, rinse, serve, and clean.