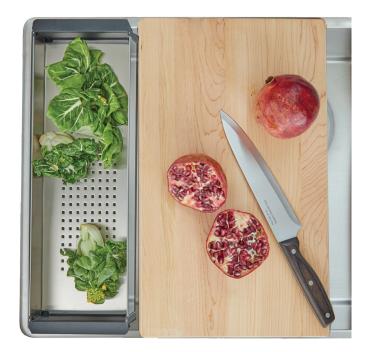

### **Kitchen Tools**

**High-End Chopping Boards** 

Prepare or serve your food on a generous chopping board that fits over the sink, making it easy to move scraps into the sink.

**Multi-Level Grids** 

The sink grid raises to sit upon the integrated ledge, creating a higher level workspace. Expands your workspace when you prep, rinse, serve, and clean.

The Ever-Popular Roller Mat

Franke classic that is not only useful and versatile but also a very elegant addition to your sink.

**Stainless Steel Colander** 

A beautiful colander bowl that simply fits. The anti-scratch frame glides perfectly on the edge of the sink: move it to where you need it.