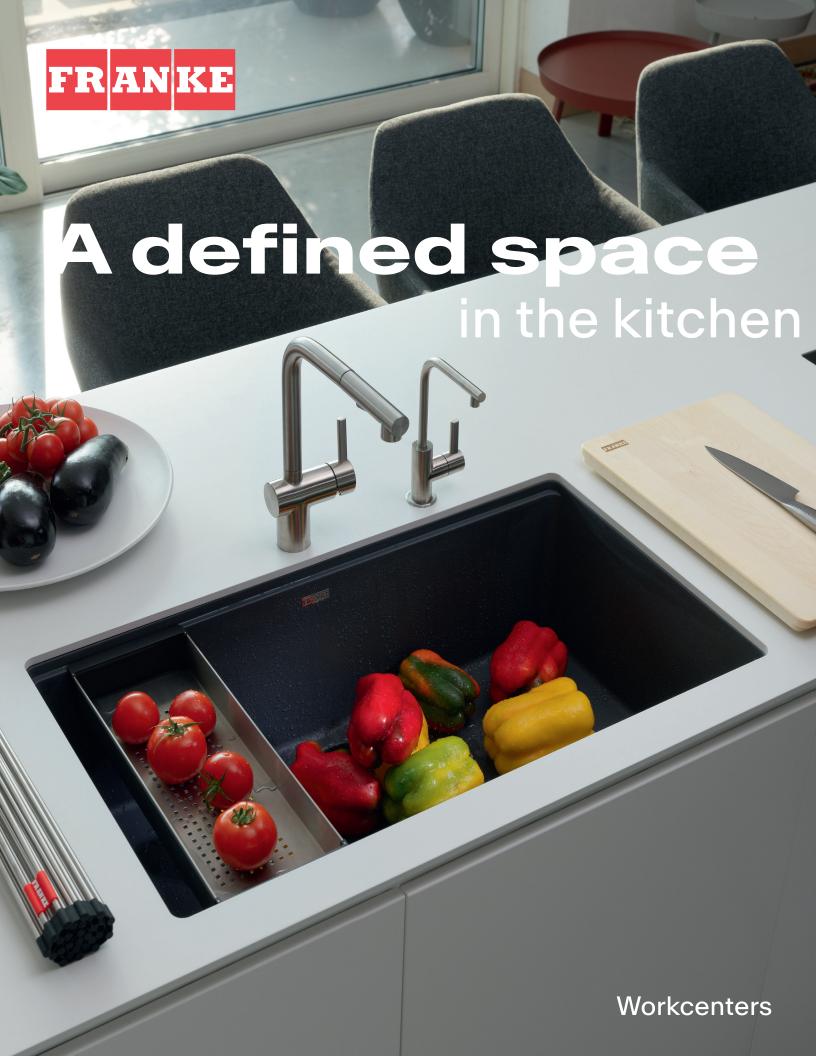

### Franke Workcenters

Franke Workcenters transform how you go about your daily meal prep and cleanup. They are functional and maximize efficiency in your kitchen area.

Seamless workflows, from prep to cook to clean. Unobstructed surfaces and smart layouts, optimized for preparing any meal.

A total kitchen solution A workspace that is as beautiful as it is functional. Our space-saving integrated kitchen tools offer endless practicality for cooking, prepping, and cleaning, so you can enjoy your kitchen as it's meant to be—a centerpiece of the home and a place to spend time with friends and family.

# Do more with your sink

The kitchen is the busiest place in the home, and a Franke Workcenter can handle many kitchen duties. From food prep to clean-up and much more, these multi-functional sinks offer increased workspace by turning your sink into a space that adds functionality in one location.

It all works together perfectly.
Designed to be the heart of the kitchen, these workcenter sinks are the epitome of efficiency and organization. Built for the way professionals work to make cooking ventures easier.