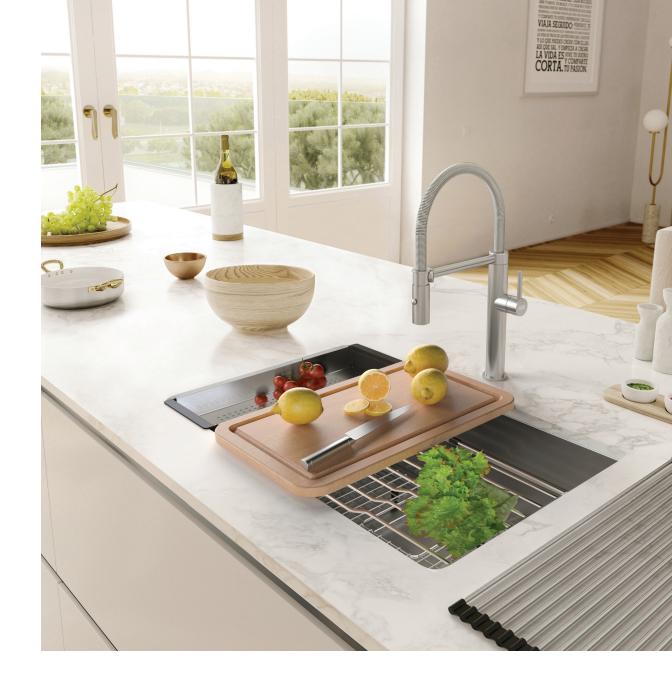

### **Kitchen Tools**

**High-End Chopping Boards** 

Prepare or serve your food on a generous chopping board that fits over the sink, making it easy to move scraps into the sink.

**Multi-Level Grids** 

The sink grid raises to sit upon the integrated ledge, creating a higher level workspace. Expands your workspace when you prep, rinse, serve, and clean.

The Ever-Popular Roller Mat

Franke classic that is not only useful and versatile but also a very elegant addition to your sink.

**Stainless Steel Colander** 

A beautiful colander bowl that simply fits. The anti-scratch frame glides perfectly on the edge of the sink: move it to where you need it.