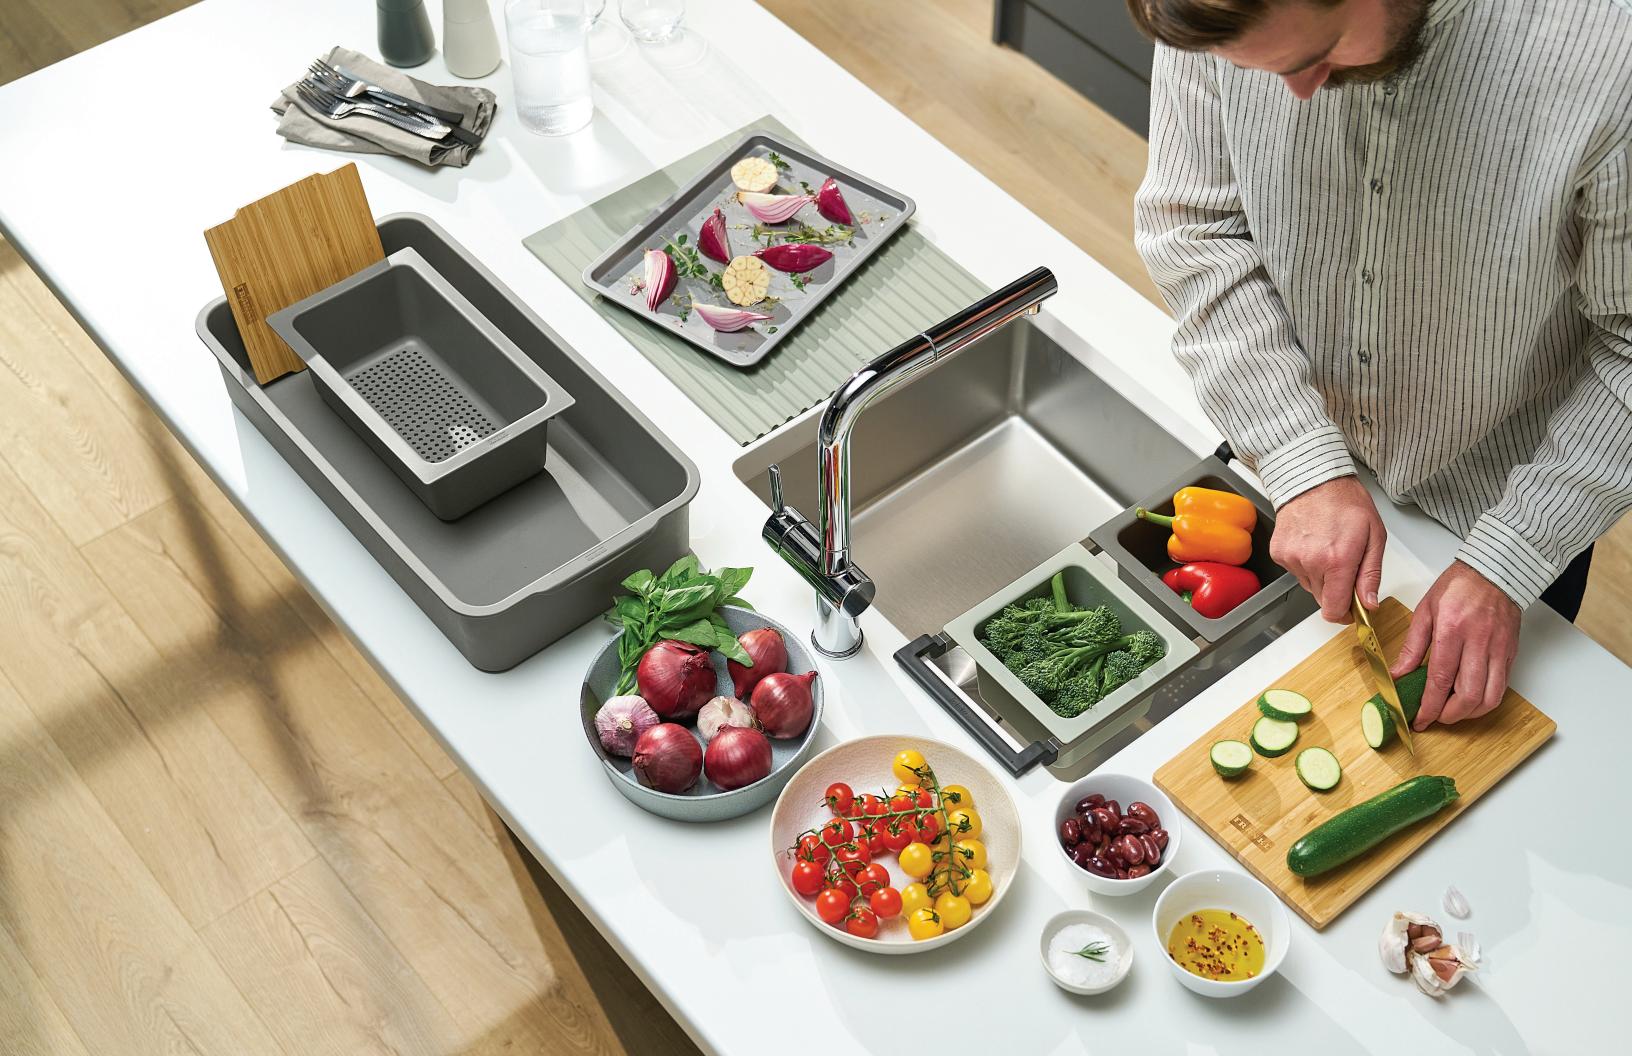

# Do more with your sink

The kitchen is the busiest place in the home, and a Franke Workcenter can handle many kitchen duties. From food prep to clean-up and much more, these multi-functional sinks offer increased workspace by turning your sink into a space that adds functionality in one location.

It all works together perfectly.
Designed to be the heart of the kitchen, these workcenter sinks are the epitome of efficiency and organization. Built for the way professionals work to make cooking ventures easier.

### **More Counter Space**

Space-saving integrated tools offer plenty of room for prepping over the sink, freeing up counter space for other activities.

### **Limits Cross-Contamination**

Kitchen sinks handle many tasks that might not be very sanitary. A Franke Workcenter can organize your sink to allow you to keep food prep items separated. It helps keep your food and kitchen more hygienic and reduces the chances of cross-contamination.

**Multi-Functional Space** 

Space-saving integrated kitchen tools offer plenty of room for prepping over your sink, freeing up counter space for other cooking activities.

### **Kitchen Tools**

**High-End Chopping Boards** 

Prepare or serve your food on a generous chopping board that fits over the sink, making it easy to move scraps into the sink.

**Multi-Level Grids** 

The sink grid raises to sit upon the integrated ledge, creating a higher level workspace. Expands your workspace when you prep, rinse, serve, and clean.

The Ever-Popular Roller Mat

Franke classic that is not only useful and versatile but also a very elegant addition to your sink.

**Stainless Steel Colander** 

A beautiful colander bowl that simply fits. The anti-scratch frame glides perfectly on the edge of the sink: move it to where you need it.