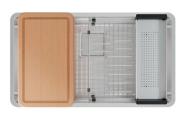

### **Kitchen Tools**

**High-End Chopping Boards** 

Prepare or serve your food on a generous chopping board that fits over the sink, making it easy to move scraps into the sink.

**Multi-Level Grids** 

The sink grid raises to sit upon the integrated ledge, creating a higher level workspace. Expands your workspace when you prep, rinse, serve, and clean.

The Ever-Popular Roller Mat

Franke classic that is not only useful and versatile but also a very elegant addition to your sink.

**Stainless Steel Colander** 

A beautiful colander bowl that simply fits. The anti-scratch frame glides perfectly on the edge of the sink: move it to where you need it.

10/ Workcenters

Accessories vary by model.