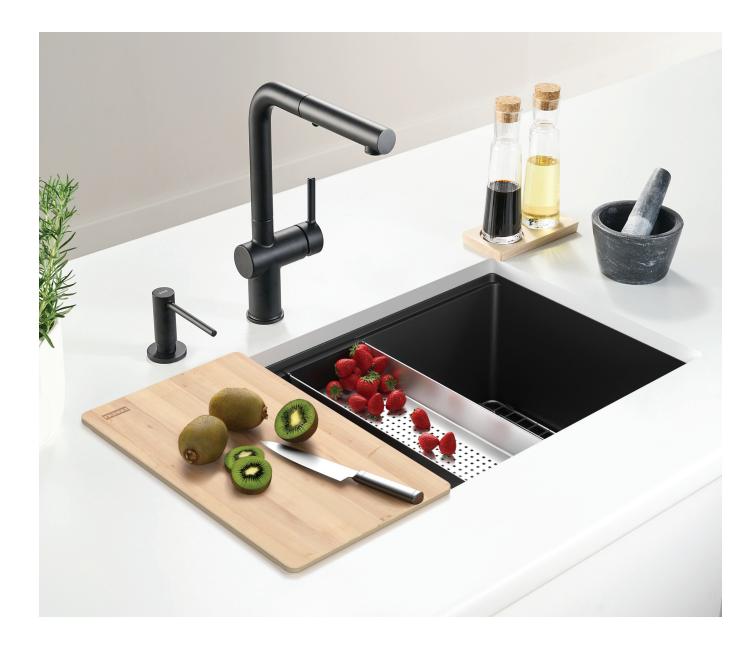

### **More Counter Space**

Space-saving integrated tools offer plenty of room for prepping over the sink, freeing up counter space for other activities.

**Multi-Functional Space** 

Space-saving integrated kitchen tools offer plenty of room for prepping over your sink, freeing up counter space for other cooking activities.

### **Kitchen Tools**

**High-End Chopping Boards** 

Prepare or serve your food on a generous chopping board that fits over the sink, making it easy to move scraps into the sink.

**Multi-Level Grids** 

The sink grid raises to sit upon the integrated ledge, creating a higher level workspace. Expands your workspace when you prep, rinse, serve, and clean.

The Ever-Popular Roller Mat

Franke classic that is not only useful and versatile but also a very elegant addition to your sink.

**Stainless Steel Colander** 

A beautiful colander bowl that simply fits. The anti-scratch frame glides perfectly on the edge of the sink: move it to where you need it.