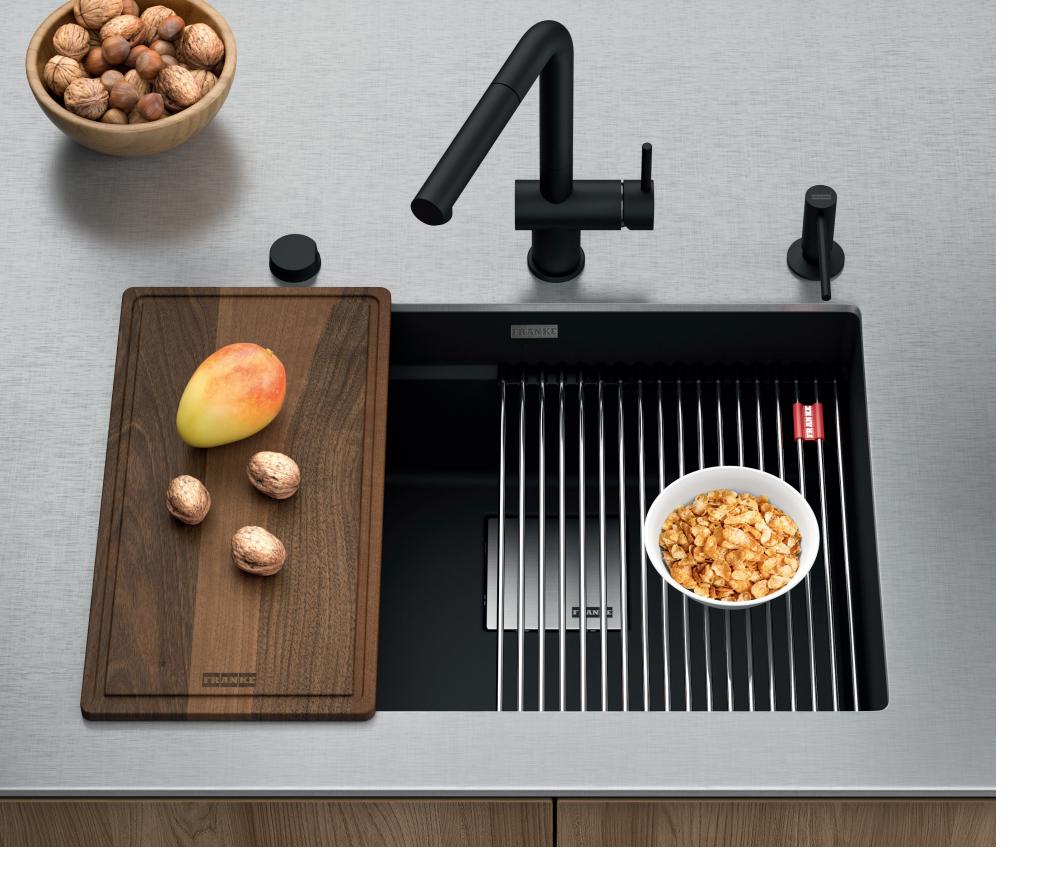

# Do more with your sink

The kitchen is the busiest place in the home, and a Franke Workcenter can handle many kitchen duties. From food prep to clean-up and much more, these multi-functional sinks offer increased workspace by turning your sink into a space that adds functionality in one location.

It all works together perfectly.
Designed to be the heart of the kitchen, these workcenter sinks are the epitome of efficiency and organization. Built for the way professionals work to make cooking ventures easier.

### **More Counter Space**

Space-saving integrated tools offer plenty of room for prepping over the sink, freeing up counter space for other activities.

**Multi-Functional Space** 

Space-saving integrated kitchen tools offer plenty of room for prepping over your sink, freeing up counter space for other cooking activities.

### **Kitchen Tools**

**High-End Chopping Boards** 

Prepare or serve your food on a generous chopping board that fits over the sink, making it easy to move scraps into the sink.

**Multi-Level Grids** 

The sink grid raises to sit upon the integrated ledge, creating a higher level workspace. Expands your workspace when you prep, rinse, serve, and clean.

The Ever-Popular Roller Mat

Franke classic that is not only useful and versatile but also a very elegant addition to your sink.

**Stainless Steel Colander** 

A beautiful colander bowl that simply fits. The anti-scratch frame glides perfectly on the edge of the sink: move it to where you need it.