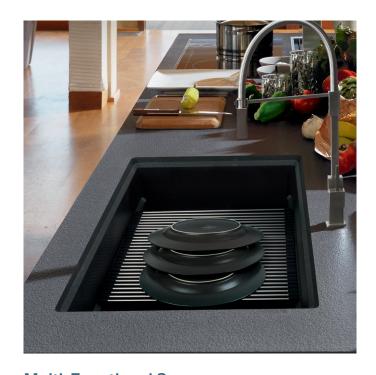

# Do more with your sink

The kitchen is the busiest place in the home, and a Franke Workcenter can handle many kitchen duties. From food prep to clean-up and much more, these multi-functional sinks offer increased workspace by turning your sink into a space that adds functionality in one location.

It all works together perfectly.
Designed to be the heart of the kitchen, these workcenter sinks are the epitome of efficiency and organization. Built for the way professionals work to make cooking ventures easier.

### **More Counter Space**

Space-saving integrated tools offer plenty of room for prepping over the sink, freeing up counter space for other activities.

**Multi-Functional Space** 

Space-saving integrated kitchen tools offer plenty of room for prepping over your sink, freeing up counter space for other cooking activities.