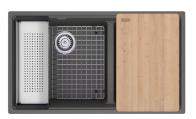

### **Peak Workcenter**

Model PKX11028-WKC

Includes: 16 Gauge Stainless

Steel Sink
Bottom/Shelf Grid
Colander

Cutting Board Strainer Basket Drain Cover

### **Professional 2.0 Workcenter**

Model PS2X110-33-WKC

Includes: 16 Gauge Stainless

Steel Sink
Bottom Grid
Colander
Cutting Board
Strainer Basket
Drain Cover