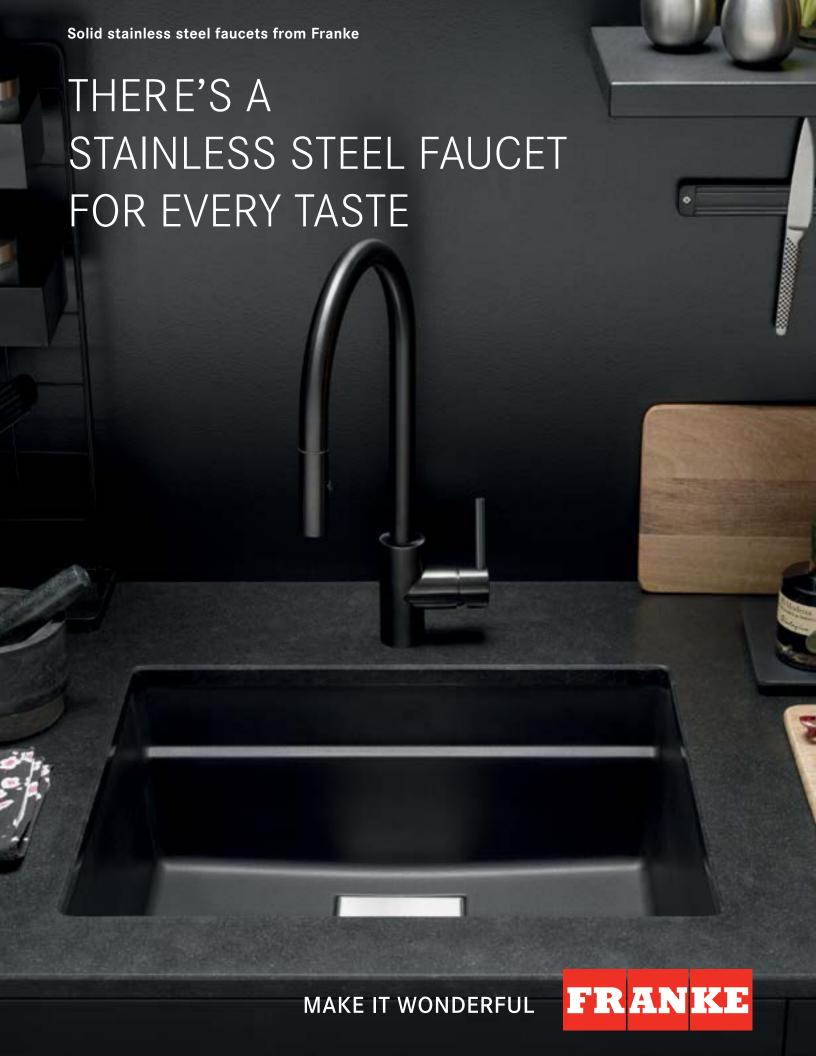

#### Set the tone in black

Franke's NEW trendy stainless steel faucets in Black Stainless Steel are particularly striking – the color never fades, even after frequent cleaning. These stylish faucets are available in the Steel and Cube families.