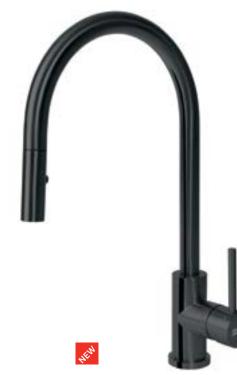

#### Set the tone in black

Franke's NEW trendy stainless steel faucets in Black Stainless Steel are particularly striking – the color never fades, even after frequent cleaning. These stylish faucets are available in the Steel and Cube families.