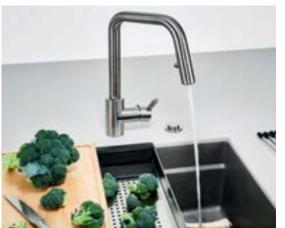

**Effortless operation** 

All Franke stainless steel faucets have dual function sprayheads—that easily toggle between a steady stream of water or a spray, perfect for rinsing fruits or vegetables.

Clean water when you need it

Swivel spout faucets ensure a stable performance. Pull-out nozzle faucets will give you more range. There are also pull-out heads that have an optional spray function. Semi-pro faucets with extendable hoses help you wash-up the messiest cookware.