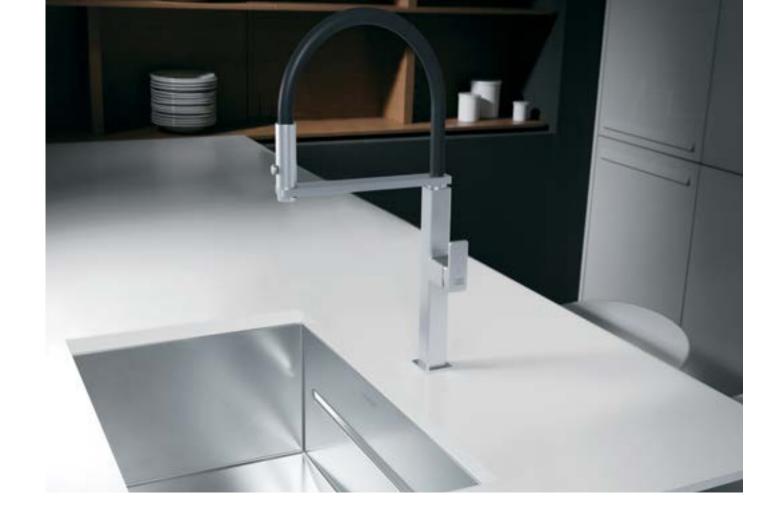

### **KUBUS**

#### A masterpiece from stainless steel

Beauty lies in detail and this is especially true for Franke's stainless Kubus family of kitchen faucets.. It looks like a modern sculpture and you will love to look at it every single day. And at the same time, Kubus fits comfortably in your hand for effortless operations. Intuitive design allows for easy toggling between spray and stream.