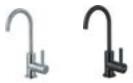

#### Pure stainless steel

- Steel
  - 1 Hole Pull-Down
- Stainless Steel

Suitable for outdoor use

- Steel
  - 1 Hole Pull-Down
  - FF3450 Stainless Steel
- **▶** Black Stainless Steel FF3425BSS

- Steel
- 1 Hole Pull-Down Prep
- FFP3450 Stainless Steel
- Black Stainless Steel FFP3425BSS