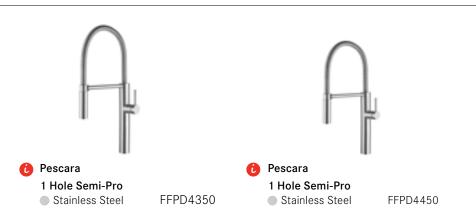

#### **PESCARA**

#### Rooted in style

The clean design and detailed craftsmanship make Franke's Pescara stainless steel faucet line ideal for those who savor simplicity. Pescara faucets feature a level of functionality and performance that maximizes usability for the home chef or kitchen connoisseur.

A single-lever handle and pull-down sprayer that fits comfortably in your hand for effortless operation. Intuitive, ergonomic design allows easy toggling between spray and stream.

READY TO FIND YOUR PERFECT FAUCET?