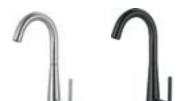

#### Set the tone in black

Franke's NEW trendy stainless steel faucets in Black Stainless Steel are particularly striking – the color never fades, even after frequent cleaning. These stylish faucets are available in the Steel and Cube families.

#### Pure stainless steel

- Steel
  - 1 Hole Pull-Down
- Stainless Steel

Suitable for outdoor use

- Steel
  - 1 Hole Pull-Down
  - FF3450 Stainless Steel
- **▶** Black Stainless Steel FF3425BSS

- Steel
- 1 Hole Pull-Down Prep
- FFP3450 Stainless Steel
- Black Stainless Steel FFP3425BSS