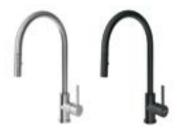

#### Set the tone in black

Franke's NEW trendy stainless steel faucets in Black Stainless Steel are particularly striking – the color never fades, even after frequent cleaning. These stylish faucets are available in the Steel and Cube families.

- Cube
  - 1-Hole Pull Down
  - Stainless Steel
    - FF3352
  - Suitable for outdoor use

FF4250

- Cube
- 1-Hole Pull Down Stainless Steel
- FF3350
- Black Stainless Steel FF3325BSS

- Cube
- 1-Hole Pull Down 2 Handles
  - FFPD3350 Stainless Steel