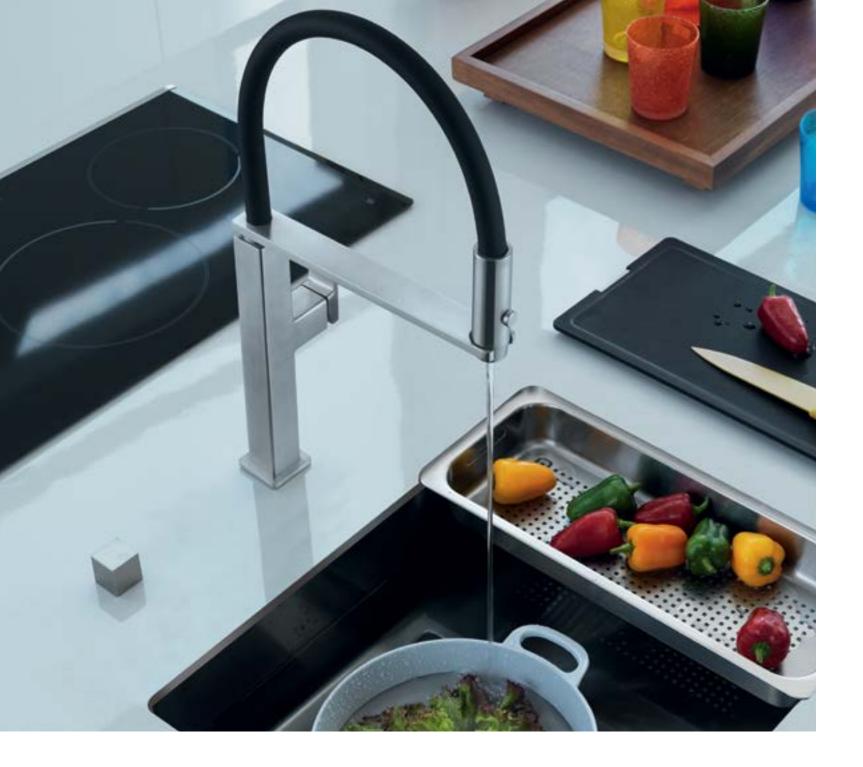

**Effortless operation** 

All Franke stainless steel faucets have dual function sprayheads—that easily toggle between a steady stream of water or a spray, perfect for rinsing fruits or vegetables.

Clean water when you need it

Swivel spout faucets ensure a stable performance. Pull-out nozzle faucets will give you more range. There are also pull-out heads that have an optional spray function. Semi-pro faucets with extendable hoses help you wash-up the messiest cookware.