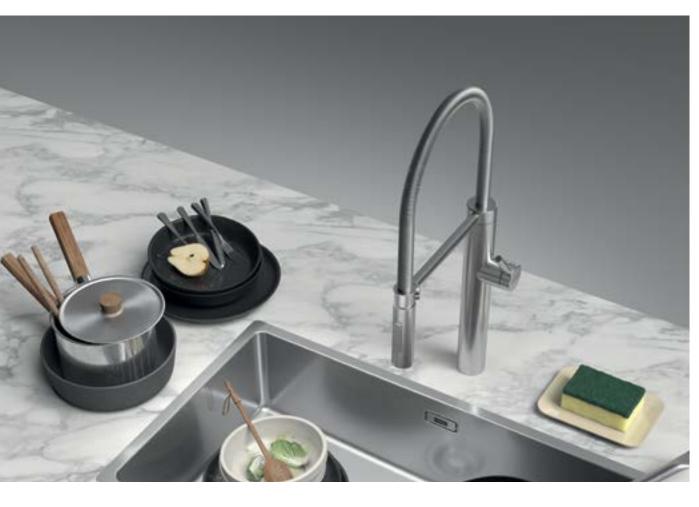

#### Perfect design, effortlessly

It takes high precision to make it something perfect – the same applies to good craftsmanship. At Franke, the passion for stainless steel led to the development of Steel faucets. Sleek curved lines and balanced proportions are the result.

Also, Steel features a high arc spout and pull-down dual sprayhead, which allows you to easily reach each corner of the sink. Enhance the workspace with the collection's filtration faucets and pot filler to have all the functions you need in a beautifully coordinated style.