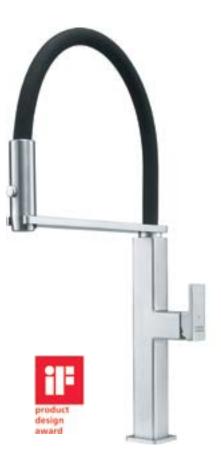

#### Set the tone in black

Franke's NEW trendy stainless steel faucets in Black Stainless Steel are particularly striking – the color never fades, even after frequent cleaning. These stylish faucets are available in the Steel and Cube families.

#### Show your attitude

Why should kitchens always look alike? You should focus on style when furnishing your home – and dare to show contrasts. The Peak faucet is a solid stainless steel faucet in a straightforward, Scandinavian-influenced design. Peak has a high spout that rotates a full 360 degrees. The pull-down nozzle gives you more flexibility around the sink and when filling larger pots.