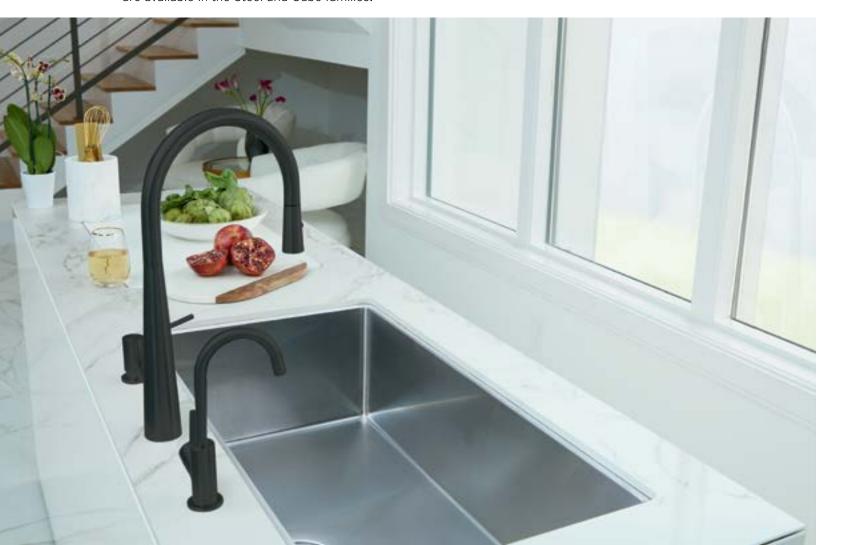

#### Set the tone in black

Franke's NEW trendy stainless steel faucets in Black Stainless Steel are particularly striking – the color never fades, even after frequent cleaning. These stylish faucets are available in the Steel and Cube families.