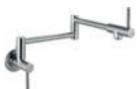

- Steel
- 1 Hole Bar
- Stainless Steel
- **▶** Black Stainless Steel FFB3425BSS

- FFB3450
- 1 Hole Pull-Out Stainless Steel

Steel

- Black Stainless Steel FFPS3425BSS

FFPS3450

- Steel
- Wall Mount Pot Filler
- Stainless Steel
- PF3450