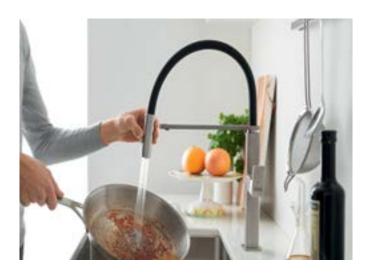

#### Chef's favorite

The reason why chefs prefer stainless steel: It is easy-to-clean and it can stand extreme temperatures. It is known to be scratch-resistant and is natually hygenic.

**Effortless operation** 

All Franke stainless steel faucets have dual function sprayheads—that easily toggle between a steady stream of water or a spray, perfect for rinsing fruits or vegetables.

Clean water when you need it