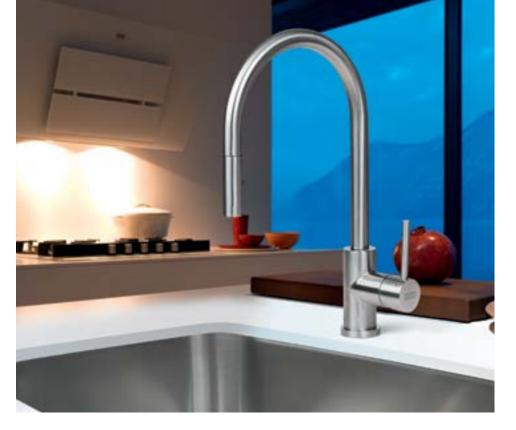

#### A masterpiece from stainless steel

Beauty lies in detail and this is especially true for Franke's stainless Kubus family of kitchen faucets.. It looks like a modern sculpture and you will love to look at it every single day. And at the same time, Kubus fits comfortably in your hand for effortless operations. Intuitive design allows for easy toggling between spray and stream.