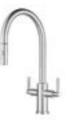

### Ready for anything

- Peak 1-Hole Semi-Pro
- Stainless Steel

FFPD5550

- Kubus
  - 1-Hole Pull-Down
  - Stainless Steel

- Kubus
- 1-Hole Pull-Down Prep
- FFP4250 Stainless Steel
- 1-Hole Pull-Down Bar
- Stainless Steel FFB4250