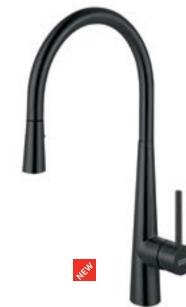

#### Set the tone in black

Franke's NEW trendy stainless steel faucets in Black Stainless Steel are particularly striking – the color never fades, even after frequent cleaning. These stylish faucets are available in the Steel and Cube families.