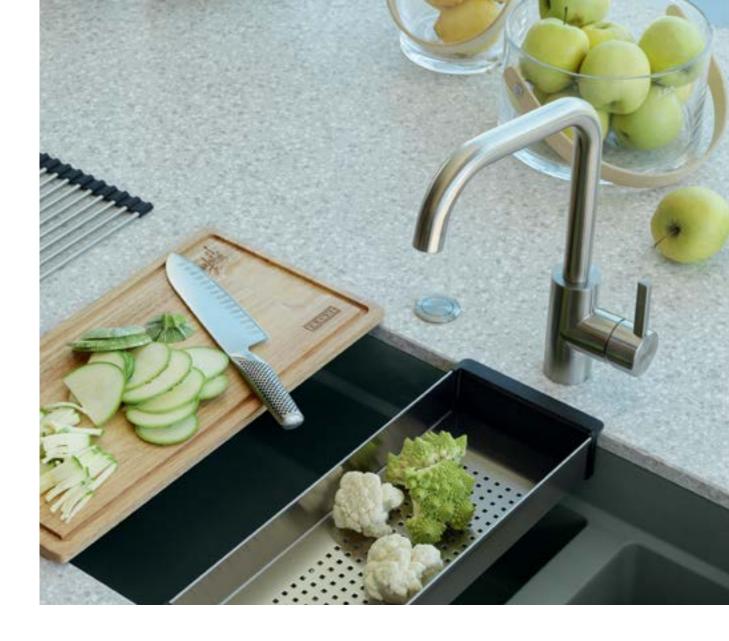

**Effortless operation** 

All Franke stainless steel faucets have dual function sprayheads—that easily toggle between a steady stream of water or a spray, perfect for rinsing fruits or vegetables.

Clean water when you need it

Swivel spout faucets ensure a stable performance. Pull-out nozzle faucets will give you more range. There are also pull-out heads that have an optional spray function. Semi-pro faucets with extendable hoses help you wash-up the messiest cookware.

Nothing but stainless steel

Your solid stainless steel faucet is smooth and non-porous. Rust, limescale and other debris cannot build up inside or outside of the faucet – there is no hiding place for germs.