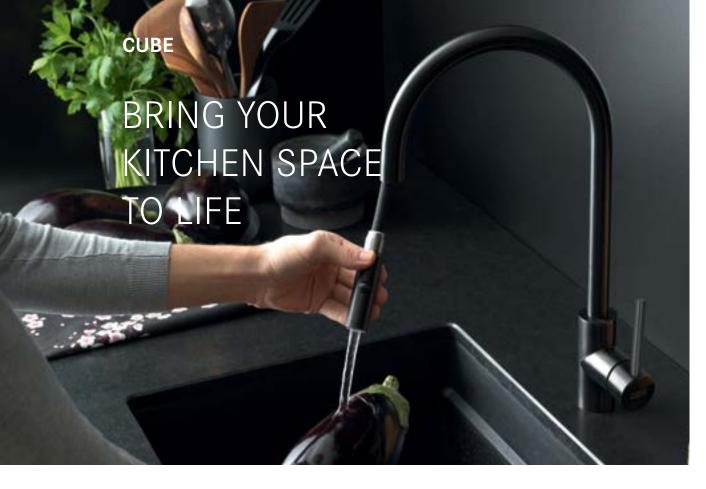

#### The perfect family faucet

Most of the family life happens in the kitchen, it's where we cook and eat and spend a lot of time. With Cube, Franke designed a perfect faucet that is specially tailored for a busy and active kitchen.

Cube is a robust and easy-to-clean faucet made of solid stainless steel in a timeless design that guarantees a high level of comfort and hygiene. Cube is available with a pull-down spout, making it even easier to rinse out the sink or to quickly fill a large pot.

With its modern, slim, seamless design, it looks great in any kitchen and is an ideal match with Franke Cube stainless steel sinks.