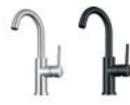

#### Set the tone in black

Franke's NEW trendy stainless steel faucets in Black Stainless Steel are particularly striking – the color never fades, even after frequent cleaning. These stylish faucets are available in the Steel and Cube families.