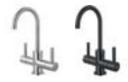

- Steel
- 1 Hole Bar
- Stainless Steel
- **▶** Black Stainless Steel FFB3425BSS

- FFB3450
- 1 Hole Pull-Out Stainless Steel

Steel

- Black Stainless Steel FFPS3425BSS

FFPS3450

- Steel
- Wall Mount Pot Filler
- Stainless Steel
- PF3450