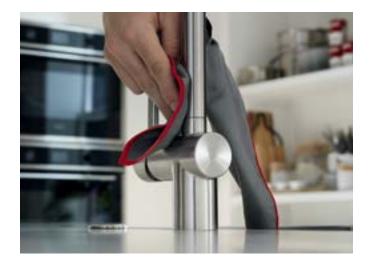

#### Just wipe it off

With your stainless steel faucet there is no reason to use aggressive and unsustainable detergents. Food residue, liquids, lime deposits, and fingerprints can be quickly and easily wiped off your stainless steel faucet with nothing more than a microfiber cloth.