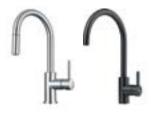

#### Set the tone in black

Franke's NEW trendy stainless steel faucets in Black Stainless Steel are particularly striking – the color never fades, even after frequent cleaning. These stylish faucets are available in the Steel and Cube families.

#### Pure stainless steel

- Steel
  - 1 Hole Pull-Down
- Stainless Steel

Suitable for outdoor use

- Steel
  - 1 Hole Pull-Down
  - FF3450 Stainless Steel
- **▶** Black Stainless Steel FF3425BSS

- Steel
- 1 Hole Pull-Down Prep
- FFP3450 Stainless Steel
- Black Stainless Steel FFP3425BSS