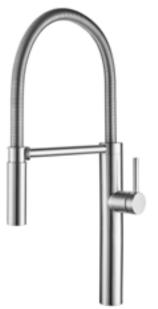

#### Show your attitude

Why should kitchens always look alike? You should focus on style when furnishing your home – and dare to show contrasts. The Peak faucet is a solid stainless steel faucet in a straightforward, Scandinavian-influenced design. Peak has a high spout that rotates a full 360 degrees. The pull-down nozzle gives you more flexibility around the sink and when filling larger pots.