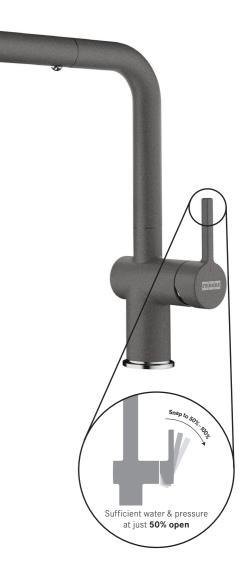

The stepped lever helps you use less water, reducing your environmental impact. With the lever open just 50% of the way, the **Active** faucet will deliver sufficient water with enough pressure and at a suitable temperature to suit most tasks.

This can help you use up to 50% less water and save energy too - reducing costs and lessening your impact on the environment.

However, should further water and pressure be needed, a second pull of the lever will open it fully up to 100%.