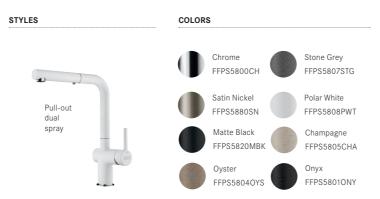

#### The Active Plus Faucets FFPS5800

Available in a number of soft, sophisticated hues.