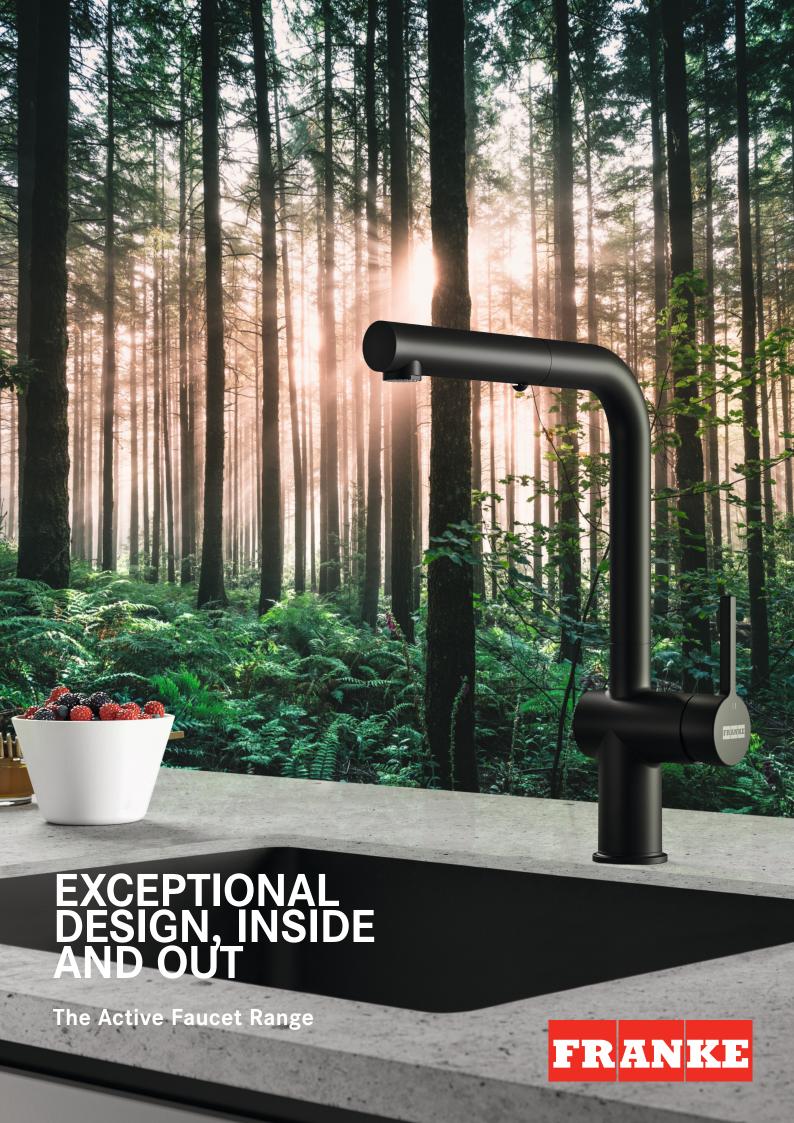

Delivering exceptional functionality, our **Active Faucets** are designed for improved sustainability – actively saving both water and energy.

3





The secret to this performance is the environmentally beneficial **ECO cartridge**, which is designed to limit both the flow and temperature of the water.

The stepped lever helps you use less water, reducing your environmental impact. With the lever open just 50% of the way, the **Active** faucet will deliver sufficient water with enough pressure and at a suitable temperature to suit most tasks.

This can help you use up to 50% less water and save energy too - reducing costs and lessening your impact on the environment.

However, should further water and pressure be needed, a second pull of the lever will open it fully up to 100%.



##