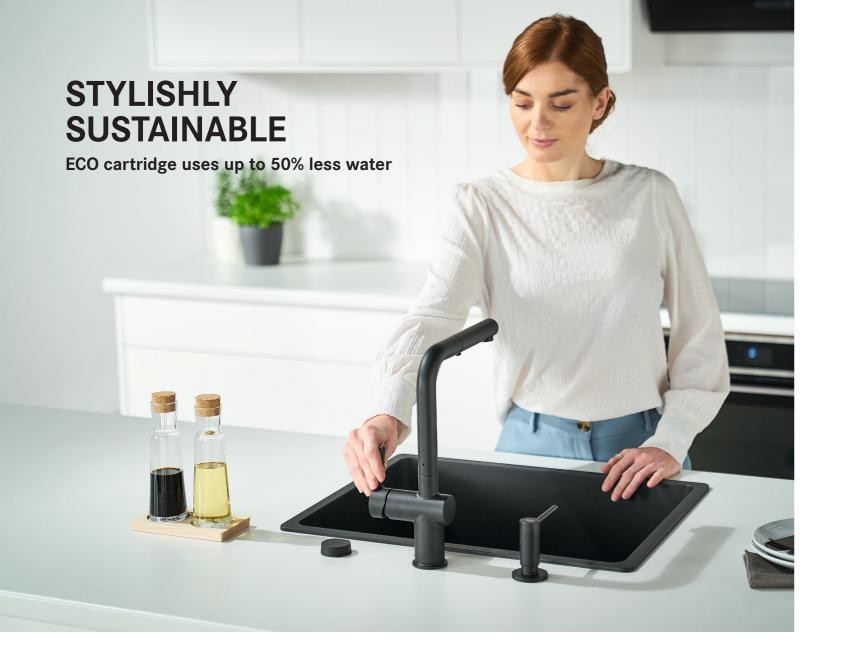

Delivering exceptional functionality, our **Active Faucets** are designed for improved sustainability – actively saving both water and energy.

3

The secret to this performance is the environmentally beneficial **ECO cartridge**, which is designed to limit both the flow and temperature of the water.

This can help you use up to 50% less water and save energy too - reducing costs and lessening your impact on the environment.

However, should further water and pressure be needed, a second pull of the lever will open it fully up to 100%.