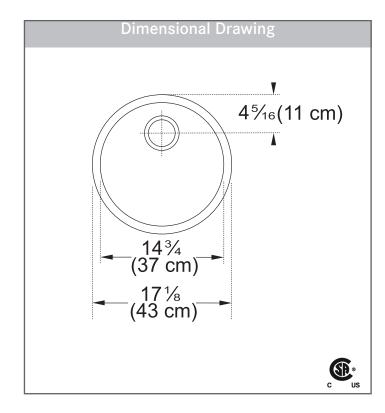

### **TECHNICAL FEATURES**

Overall Sink Size (OD) 171/8"

Bowl Size (ID) 143/4"

Bowl Depth (ID) 6 9/16"

Minimum Cabinet Size UM 21"

Minimum Cabinet Size TM 18"

Installation Type Dual Mount

Anti-Noise Pads Yes