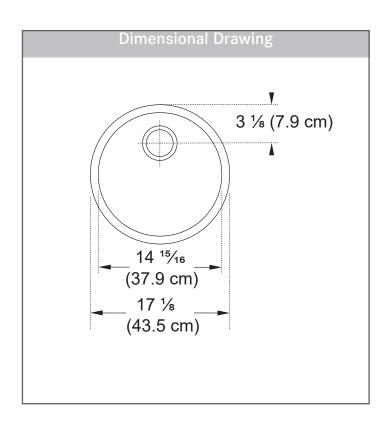

# **TECHNICAL FEATURES**

Overall Sink Size (OD) 171/8"

Bowl Size (ID) 1415/16"

Bowl Depth (ID) 6 11/16"

Minimum Cabinet Size UM 21"

Minimum Cabinet Size TM 18"

Installation Type Dual Mount Sound Dampening Sound Pad Material 22 Gauge