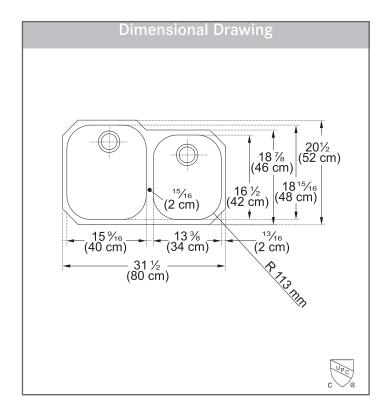

## **TECHNICAL FEATURES**

Overall Sink Size (OD)  $31\frac{1}{2}$ " x  $20\frac{1}{2}$ " Bowl Size (ID)  $29^{15}/16$ " x  $18\frac{7}{8}$ " Bowl Depth (ID)  $8\frac{7}{8}$ " /  $6\frac{7}{8}$ " Corner Radius 113mm