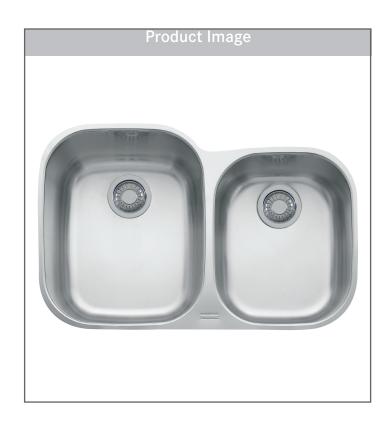

# STAINLESS STEEL 30" DOUBLE BOWL SINK

Model RGX160-CA

Large and deep, yet space conscious, the Franke Regatta multiple bowl sink is designed to handle everyday tasks of even the busiest kitchens.

#### **FEATURES**

- A multiple bowl sink provides convenience so you can stack dishes in one sink while prepping in the other.
- Rear drains maximize the usable bottom surface of the bowl while also creating extra cabinet space beneath the sink.
- Easy to clean Silk finish is beautifully shiny and scratch resistant.
- Sound pads and a spray coating absorb and reduce noise.