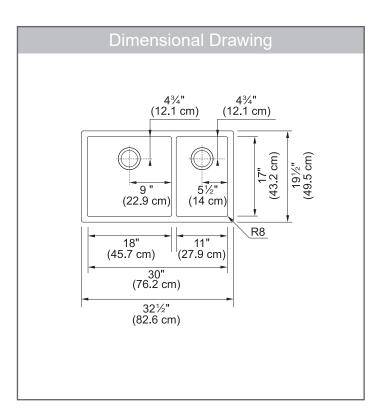

#### **TECHNICAL FEATURES**

Overall Sink Size (OD) 32½" x 19½"

Bowl Size (ID) 30" x 17"

Bowl Depth (ID) 10" / 9"

Corner Radius 8mm

Minimum Cabinet Size 33"

Installation Type Undermount with ½" reveal Sound Dampening Sound Pad & Spray Coat