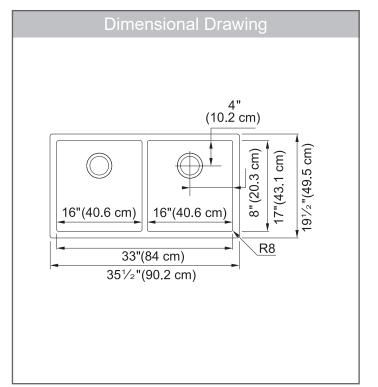

## **TECHNICAL FEATURES**

| Overall Sink Size (OD) | 35½" x 19½"               |
|------------------------|---------------------------|
| Bowl Size (ID)         | 33" x 17"                 |
| Bowl Depth (ID)        | 10"                       |
| Corner Radius          | 8mm                       |
| Minimum Cabinet Size   | 36"                       |
| Installation Type      | Undermount with ½" reveal |
| Sound Dampening        | Sound Pad & Spray Coat    |
| Gauge                  | 16 Gauge                  |
| Weight                 | 38 lbs.                   |
| Warranty               | Limited Lifetime          |