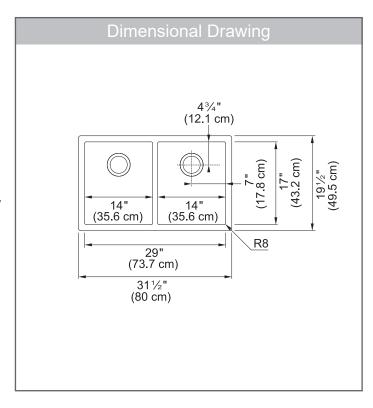

#### **TECHNICAL FEATURES**

Overall Sink Size (OD) 31½" x 19½" 29" x 17" Bowl Size (ID)

10" Bowl Depth (ID) Corner Radius 8mm 33" Minimum Cabinet Size

Undermount with 1/2" reveal Installation Type Sound Dampening Sound Pad & Spray Coat