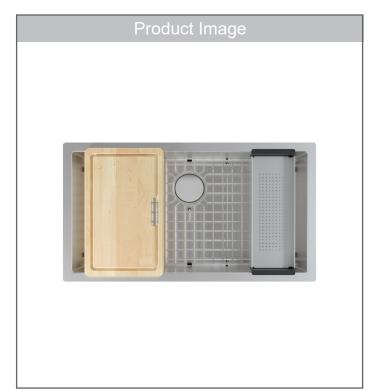

#### **FEATURES**

- Workcenter includes bottom grid, colander, cutting board, strainer assembly and drain cover.
- Integrated Reveal Ledge allows accessories to work within the sink creating a seamless workflow.
- Deep capacity bowl makes it easy to clean cookware and minimizes splashing.
- Made of 16 gauge stainless steel with a Diamond finish that will retain its beauty for many years.

#### **INCLUDED ACCESSORIES**

Bottom Grid Cutting Board Colander PS2-33-36S PS2-45S PE-70S 112.0531.747 112.0653.055 112.0334.171

Drain Cover Strainer Assembly

RNDCVR 1145

112.0532.169 112.0055.508