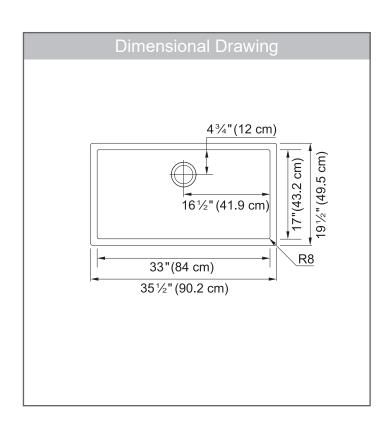

### **TECHNICAL FEATURES**

Overall Sink Size (OD) 35½" x 19½" Bowl Size (ID) 33" x 17"

Bowl Depth (ID) 10"

Corner Radius 8mm

Minimum Cabinet Size 39"

Installation Type Undermount with ½" reveal Sound Dampening Sound Pad & Spray Coat