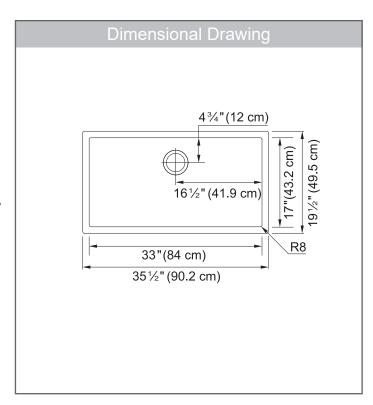

#### **TECHNICAL FEATURES**

Overall Sink Size (OD) 35½" x 19½"

Bowl Size (ID) 33" x 17"

Bowl Depth (ID) 10"

Corner Radius 8mm

Minimum Cabinet Size 36"

Installation Type Undermount with ½" reveal Sound Dampening Sound Pad & Spray Coat