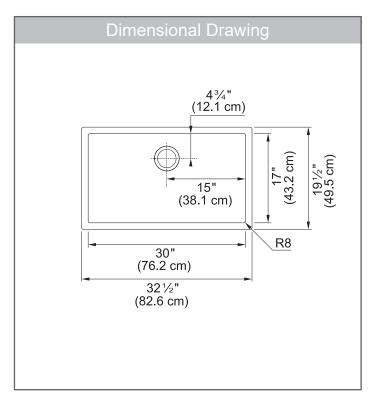

#### **TECHNICAL FEATURES**

Overall Sink Size (OD) 32½" x 19½" Bowl Size (ID) 30" x 17"

Bowl Depth (ID) 10"

Corner Radius 8mm

Minimum Cabinet Size 33"

Installation Type Undermount with ½" reveal Sound Dampening Sound Pad & Spray Coat