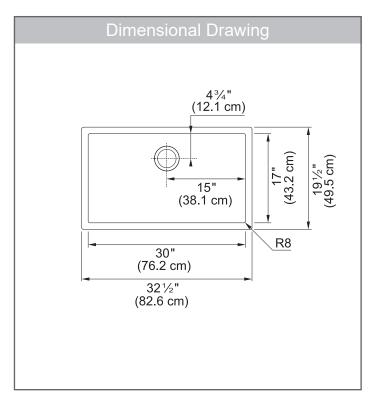

# **TECHNICAL FEATURES**

Overall Sink Size (OD) 32½" x 19½" 30" x 17" Bowl Size (ID)

12" Bowl Depth (ID) Corner Radius 8mm 33" Minimum Cabinet Size

Undermount with 1/2" reveal Installation Type Sound Dampening Sound Pad & Spray Coat