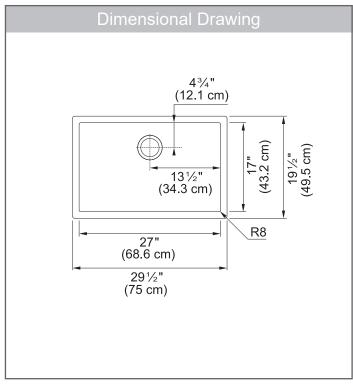

#### **TECHNICAL FEATURES**

Overall Sink Size (OD) 29½" x 19½" 27" x 17" Bowl Size (ID)

10" Bowl Depth (ID) Corner Radius 8mm Minimum Cabinet Size 30"

Undermount with 1/2" reveal Installation Type Sound Dampening Sound Pad & Spray Coat