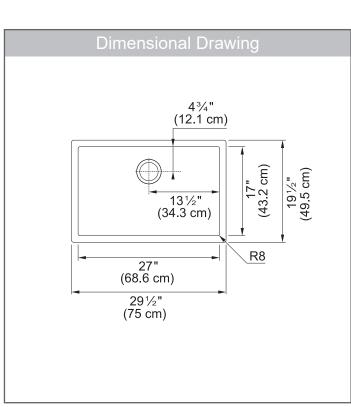

#### **TECHNICAL FEATURES**

Overall Sink Size (OD) 29½" x 19½" 27" x 17" Bowl Size (ID)

10" Bowl Depth (ID) Corner Radius 8mm Minimum Cabinet Size 30"

Undermount with 1/2" reveal Installation Type Sound Dampening Sound Pad & Spray Coat