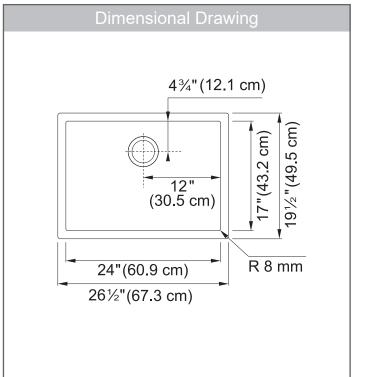

#### **TECHNICAL FEATURES**

| Overall Sink Size (OD) | 26½" x 19½"                 |
|------------------------|-----------------------------|
| Bowl Size (ID)         | 24" x 17"                   |
| Bowl Depth (ID)        | 10"                         |
| Corner Radius          | 8mm                         |
| Minimum Cabinet Size   | 27"                         |
| Installation Type      | Undermount with 1/2" reveal |
| Sound Dampening        | Sound Pad & Spray Coat      |
| Gauge                  | 16 Gauge                    |
| Weight                 | 27 lbs.                     |
| Warranty               | Limited Lifetime            |