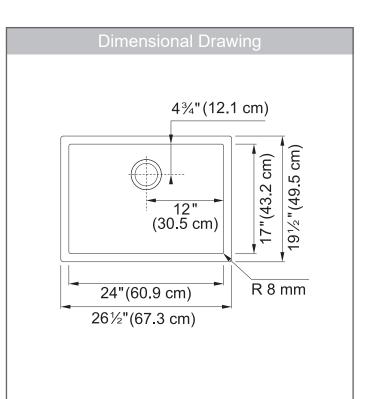

### **TECHNICAL FEATURES**

| Overall Sink Size (OD) | 26½" x 19½"                 |
|------------------------|-----------------------------|
| Bowl Size (ID)         | 24" x 17"                   |
| Bowl Depth (ID)        | 12"                         |
| Corner Radius          | 8mm                         |
| Minimum Cabinet Size   | 27"                         |
| Installation Type      | Undermount with 1/2" reveal |
| Sound Dampening        | Sound Pad & Spray Coat      |
| Gauge                  | 16 Gauge                    |
| Weight                 | 29 lbs.                     |
| Warranty               | Limited Lifetime            |