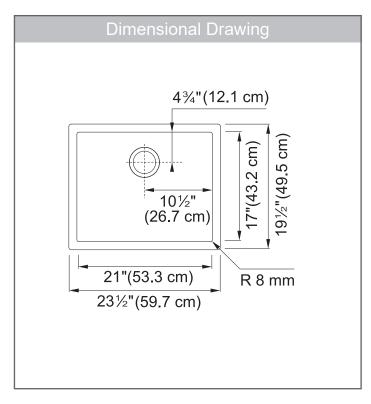

#### **TECHNICAL FEATURES**

Overall Sink Size (OD) 23½" x 19½" Bowl Size (ID) 21" x 17"

Bowl Depth (ID) 10"

Corner Radius 8mm

Minimum Cabinet Size 24"

Installation Type Undermount with ½" reveal Sound Dampening Sound Pad & Spray Coat