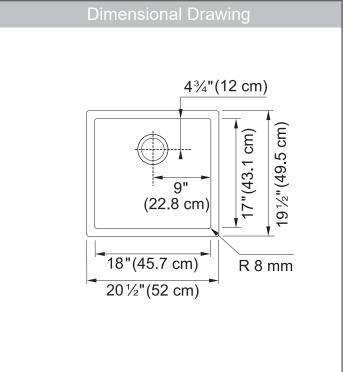

#### **TECHNICAL FEATURES**

| Overall Sink Size (OD) | 20½" x 19½"                 |
|------------------------|-----------------------------|
| Bowl Size (ID)         | 18" x 17"                   |
| Bowl Depth (ID)        | 10"                         |
| Corner Radius          | 8mm                         |
| Minimum Cabinet Size   | 21"                         |
| Installation Type      | Undermount with 1/2" reveal |
| Sound Dampening        | Sound Pad & Spray Coat      |
| Gauge                  | 16 Gauge                    |
| Weight                 | 23 lbs.                     |
| Warranty               | Limited Lifetime            |