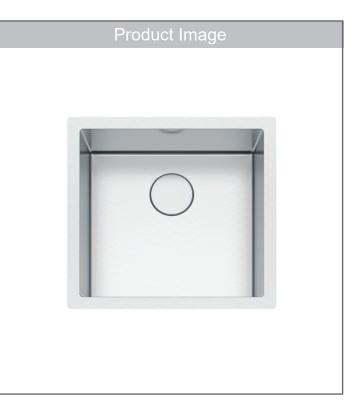

### **STAINLESS STEEL 21"** SINGLE BOWL SINK PS2X110-18-CA

#### **FEATURES**

- Integrated reveal ledge allows accessories to work within the sink creating a seamless workflow.
- Removable drain cover conceals the drain for a seamless bowl surface.
- Deep capacity bowl makes it easy to clean cookware and minimizes splashing.
- Made of 16 gauge stainless steel with a Diamond finish that will retain its beauty for any years.

#### **TECHNICAL FEATURES**

| Overall Sink Size (OD) | 20½" x 19½"                 |
|------------------------|-----------------------------|
| Bowl Size (ID)         | 18" x 17"                   |
| Bowl Depth (ID)        | 10"                         |
| Corner Radius          | 8mm                         |
| Minimum Cabinet Size   | 21"                         |
| Installation Type      | Undermount with 1/2" reveal |
| Sound Dampening        | Sound Pad & Spray Coat      |
| Gauge                  | 16 Gauge                    |
| Weight                 | 23 lbs.                     |
| Warranty               | Limited Lifetime            |