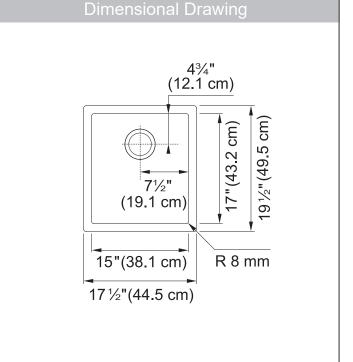

#### **TECHNICAL FEATURES**

| Overall Sink Size (OD) | 17½" x 19½"                 |
|------------------------|-----------------------------|
| Bowl Size (ID)         | 15" x 17"                   |
| Bowl Depth (ID)        | 8"                          |
| Corner Radius          | 8mm                         |
| Minimum Cabinet Size   | 18"                         |
| Installation Type      | Undermount with 1/2" reveal |
| Sound Dampening        | Sound Pad & Spray Coat      |
| Gauge                  | 16 Gauge                    |
| Weight                 | 21 lbs.                     |
| Warranty               | Limited Lifetime            |