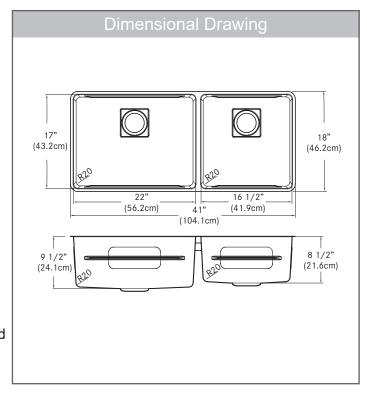

#### **TECHNICAL FEATURES**

Overall Sink Size (OD) 41" x 18" Bowl Size (ID) 39½" x 17" 91/2" / 81/2" Bowl Depth (ID) Corner Radius 20<sub>mm</sub> 42" Minimum Cabinet Size

Undermount with 3mm reveal Installation Type