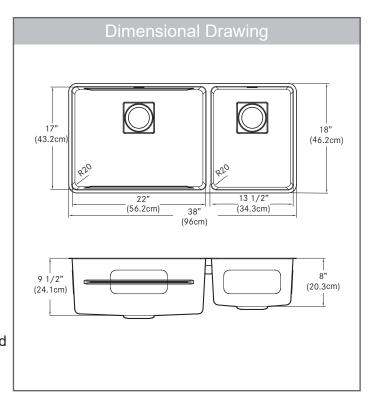

# **TECHNICAL FEATURES**

Overall Sink Size (OD) 38" x 18"

Bowl Size (ID) 36½" x 17"

Bowl Depth (ID) 9½" / 8"

Corner Radius 20mm

Minimum Cabinet Size 39"

Installation Type Undermount with 3mm reveal

Sound Dampening Sound Pads
Gauge 18 Gauge
Weight 25.4 lbs.