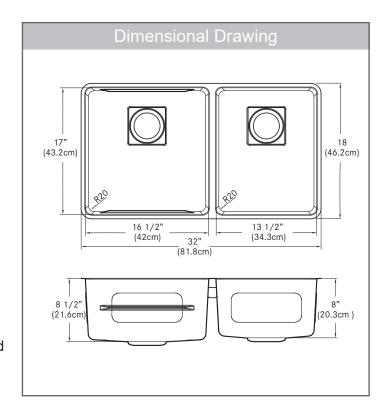

# **TECHNICAL FEATURES**

Overall Sink Size (OD) 32" x 18"

Bowl Size (ID) 31" x 17"

Bowl Depth (ID) 8½" / 8"

Corner Radius 20mm

Minimum Cabinet Size 33"

Installation Type Undermount with 3mm reveal

Sound Dampening Sound Pads
Gauge 18 Gauge
Weight 20.5 lbs.